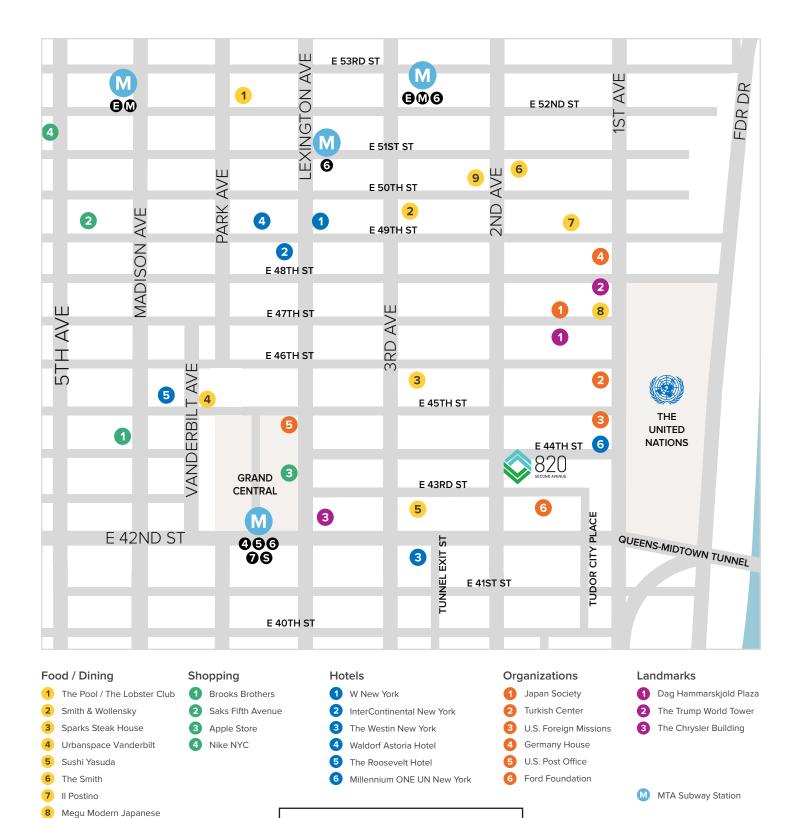

## Features:

**Justin Harris** 

Office: (212) 966-5638

Mobile: (914) 582-9227

jharris@rudderpg.com

- · Nicely built corner unit with tremendous light
- Ideal for UN governments and medical professionals
- Beautifully renovated lobby that is attended 24/7
- Located one block from the United Nations and two blocks from Grand Central Station
- Major capital improvements have been completed in recent years