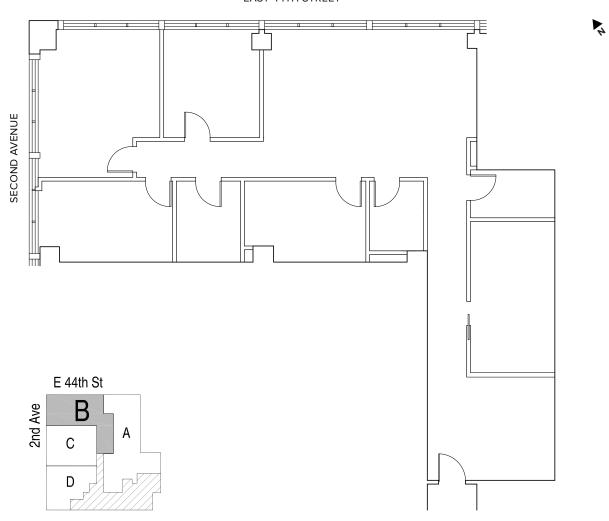

## Available:

Partial 6th Floor: 3,146 RSF

#### **EAST 44TH STREET**

Partial 6th Floor 3,146 RSF

WWW.RUDDERPG.COM/820SECOND

All information supplied is from sources deemed reliable and is furnished subject to errors, omissions, modifications, removal of the listing from sale, and to any listing conditions, including the prices. Floor plan represents only an approximation of the size and perimeter of the Unit(s). Details, including but not limited to, partitions and furniture shown hereon, are for demonstration purposes only and do not reflect existing conditions, which likely vary from the conditions shown hereon. Any square footage dimensions set forth are estimates based on approximate rentable measurements.