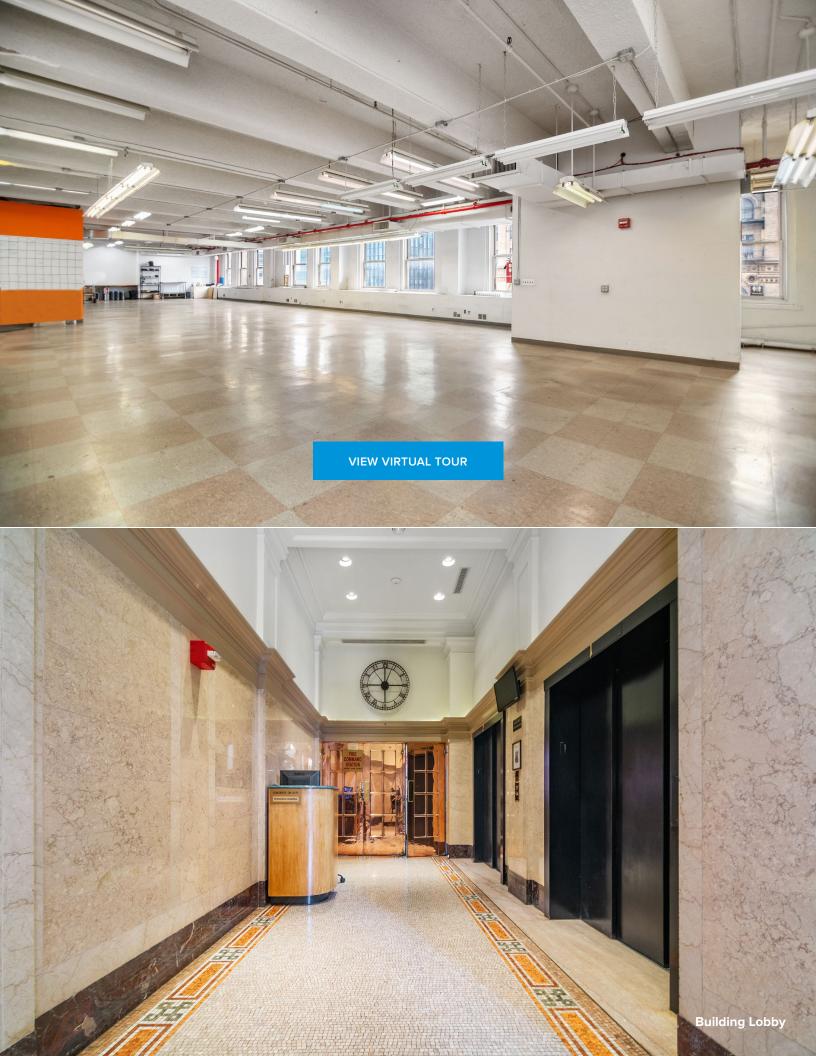

#### **Highlights:**

- Rare opportunity to own a full floor at the entrance to SoHo
- Natural light on three sides with a huge wall of windows facing Broadway, Houston and Mercer Street
- Column free space and high ceilings
- The property benefits from the billboard revenue on Houston Street, effectively covering most of the annual common charges
- Attended lobby
- 2 passengers elevators and 2 freight elevators
- · Convenient access to the B, D, F, M, N, Q, R, W, 4, 5, 6, A , C, E trains

#### WWW.RUDDERPG.COM/599BROADWAY

Michael Rudder Office: (212) 966-3611 Mobile: (646) 483-2203 mrudder@rudderpg.com Justin Harris Office: (212) 966-5638 Mobile: (914) 582-9227 jharris@rudderpg.com

SOHO FULL FLOOR OFFICE CONDOMINIUM