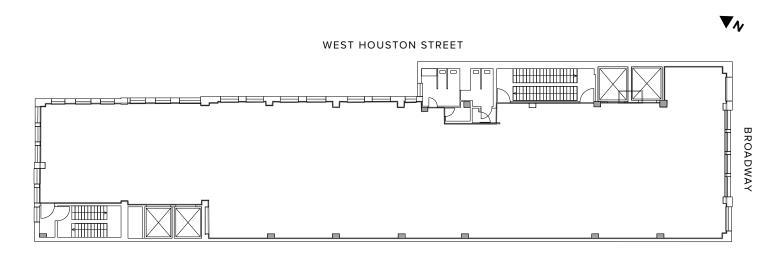

#### **CORE PLAN**

Entire 7th Floor: 11,000 RSF

**VIEW VIRTUAL TOUR** 

All information supplied is from sources deemed reliable and is furnished subject to errors, omissions, modifications, removal of the listing from sale, and to any listing conditions, including the prices. Floor plan represents only an approximation of the size and perimeter of the Unit(s). Details, including but not limited to, partitions and furniture shown hereon, are for demonstration purposes only and do not reflect existing conditions, which likely vary from the conditions shown hereon. Any square footage dimensions set forth are estimates based on approximate rentable measurements.