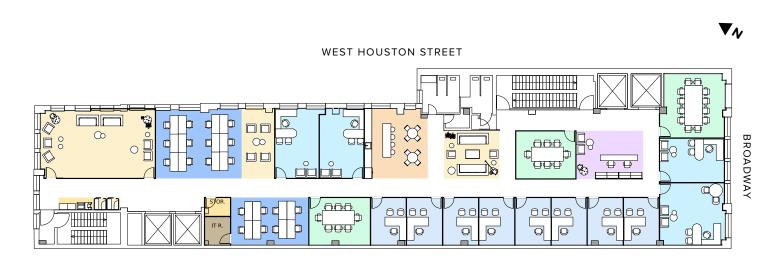

#### TEST FIT

Entire 7th Floor: 11,000 RSF

**VIEW VIRTUAL TOUR** 

All information supplied is from sources deemed reliable and is furnished subject to errors, omissions, modifications, removal of the listing from sale, and to any listing conditions, including the prices. Floor plan represents only an approximation of the size and perimeter of the Unit(s). Details, including but not limited to, partitions and furniture shown hereon, are for demonstration purposes only and do not reflect existing conditions, which likely vary from the conditions shown hereon. Any square footage dimensions set forth are estimates based on approximate rentable measurements.