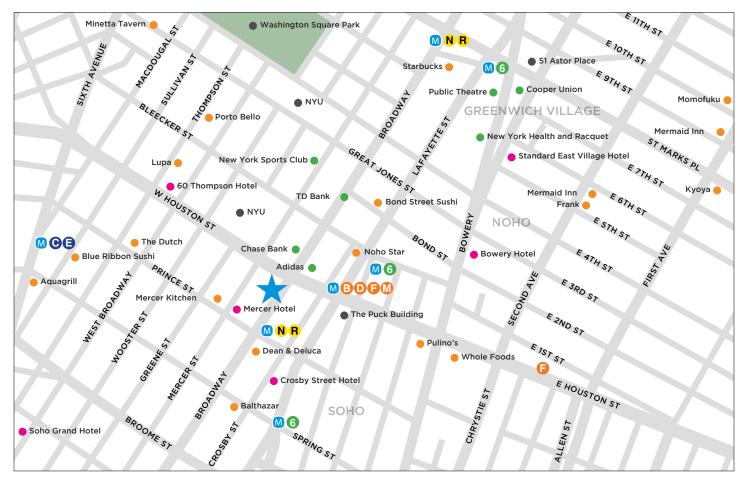

#### **Highlights:**

- Rare opportunity to own a full floor at the entrance to SoHo
- Natural light on three sides with a huge wall of windows facing Broadway, Houston and Mercer Street
- Column free space and high ceilings
- The property benefits from the billboard revenue on Houston Street, effectively covering most of the annual common charges
- Attended lobby
- 2 passengers elevators and 2 freight elevators
- · Convenient access to the B, D, F, M, N, Q, R, W, 4, 5, 6, A , C, E trains