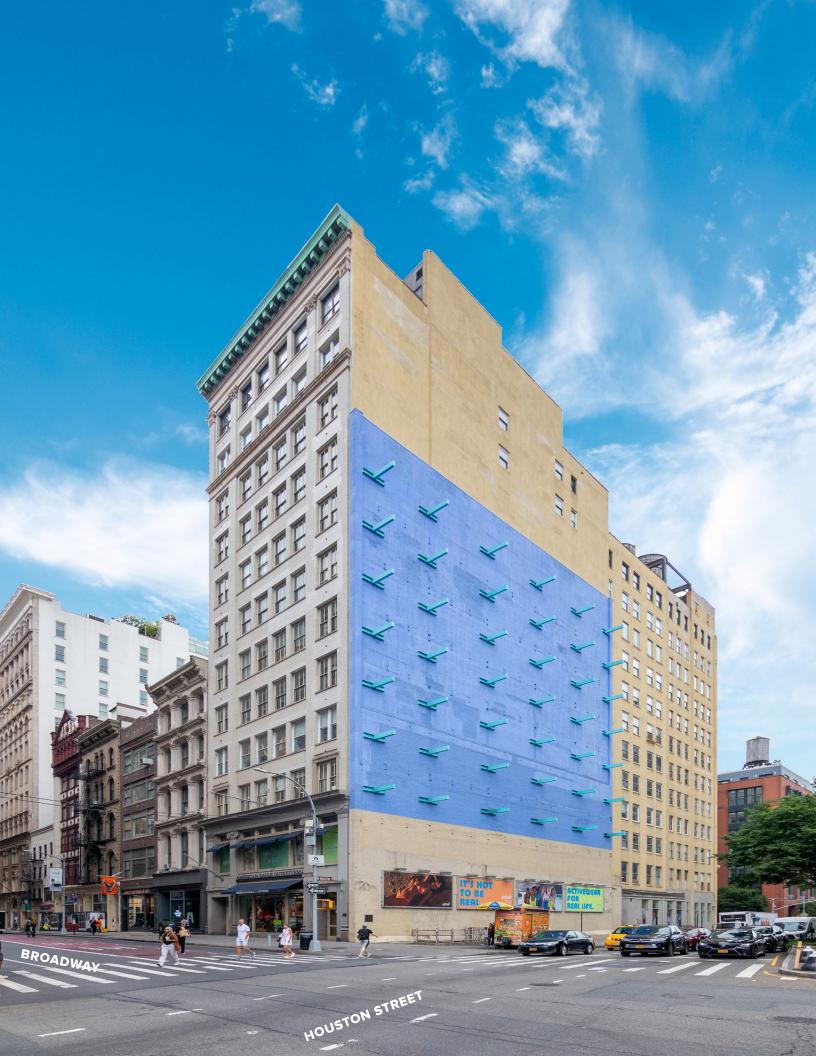

# **599 BROADWAY**

**CORNER OF HOUSTON STREET** 

i.

## **599 BROADWAY**

#### CORNER OF HOUSTON STREET

**Available:** Entire 7th Floor:

**Size:** 11,000 RSF

::

Asking Price: \$9,850,000 (\$895/RSF)

Annual Common Charges: \$68,854 (\$6.26/RSF)

Annual Real Estate Taxes: \$103,453 (\$9.40/RSF)

Annual Proportionate Share of Houston Street Billboard Income: \$61,440