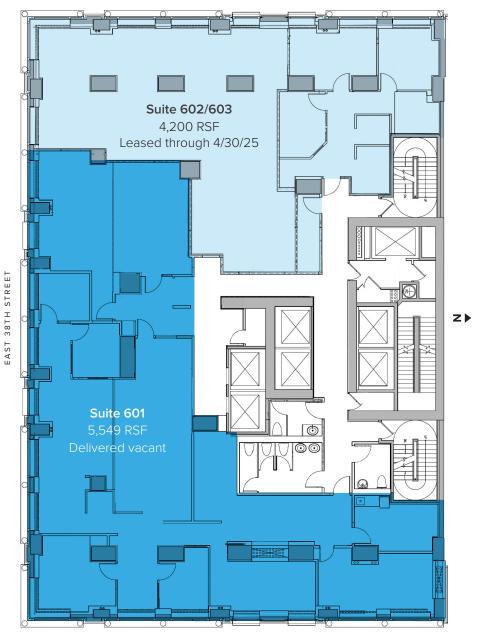

#### OFFICE CONDOMINIUM FOR SALE

Northeast corner of East 38th Street, New York, NY

Premises:

Unit 601: 5,549 RSF Unit 602/603: 4,200 RSF Entire 6th Floor:

9,749 RSF

Price:

\$10,900,000 (\$1,118/RSF)

**Estimated Annual Common Charges:** 

#### FIFTH AVENUE

**Entire 6th Floor** 9,749 RSF