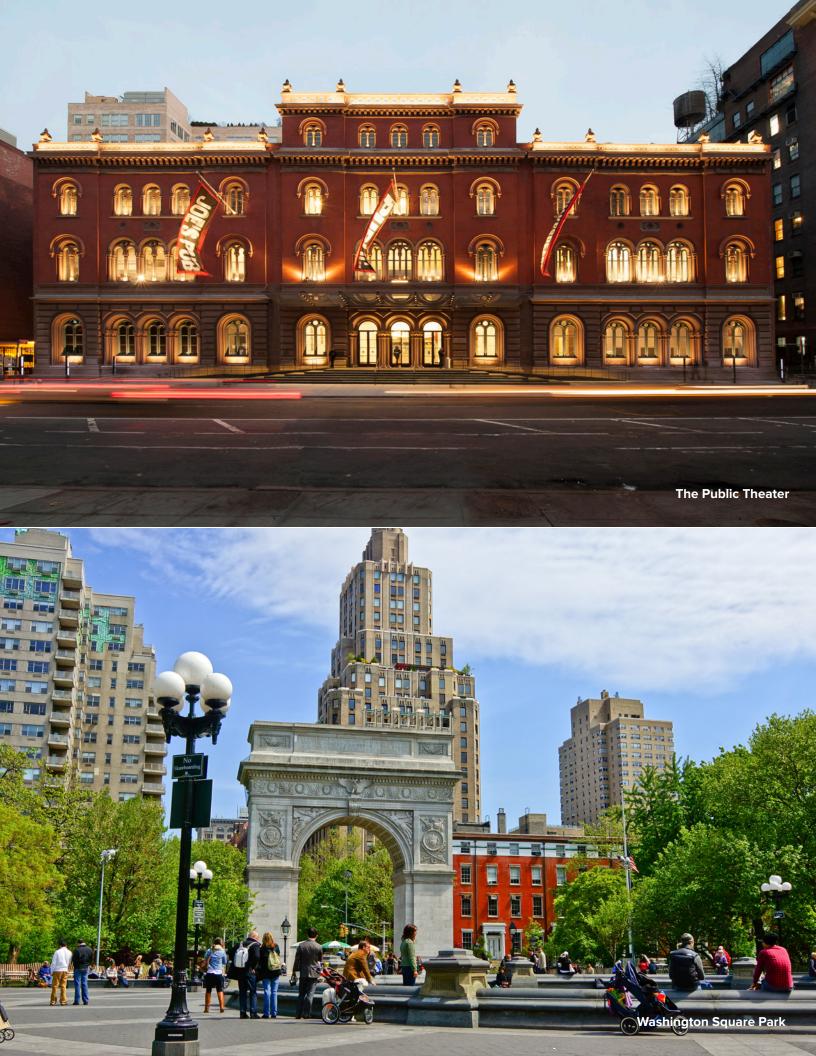

Originally built in 1896, the second floor, first floor and lower level of 37 East 12th Street has been meticulously restored to create a prestigious building-within-a-building office opportunity. Located in the thriving Greenwich Village/Union Square office submarket, 37 East 12th Street offers businesses and organizations the opportunity to own an architecturally distinct masterpiece headquarters property.