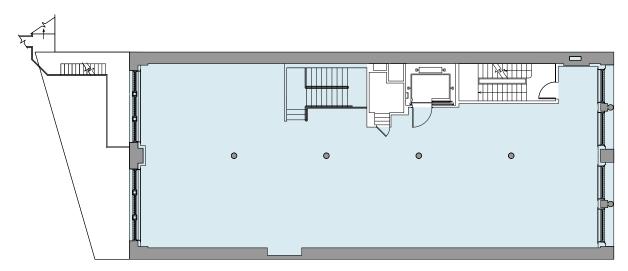

The 8,063 RSF office space features a dedicated street level entrance, soaring 13.5' to 16' ceilings, two outdoor areas and beautifully modernized building with state-of-the-art finishes and infrastructure.

## Available:

Second Floor: 4,240 RSF First Floor: 3,014 RSF Lower Level: 1,032 RSF

Total: 8,286 RSF

**Asking Price:** \$12,750,000

**Annual Common Charges:** \$149,567 per annum

**Annual Real Estate Taxes:** \$88,970 per annum

#### **Highlights:**

- Dedicated street-level entrance creates a unique "building-within-a-building" opportunity
- Two outdoor spaces: Planted front entryway and private rear garden totaling 400 square feet
- Original, restored barrel-vaulted ceiling with heights of 16 feet on the first floor and 13.5 feet on the second floor
- High-end finishes, including walnut chevron flooring, white oak cabinetry, handcut mosaic tile from Morocco and reclaimed marble from the original Museum of Modern Art
- State-of-the-art HVAC with humidification system ensuring preservation of artwork, furnishings and architectural finishes
- 24-hour doorman concierge white glove service
- · Amenities include on-site fitness center, storage unit and auxiliary generator
- · Potential for residential or commercial use
- Meticulously redeveloped by Edward J. Minskoff Equities, the visionary developer behind the groundbreaking office building 51 Astor Place