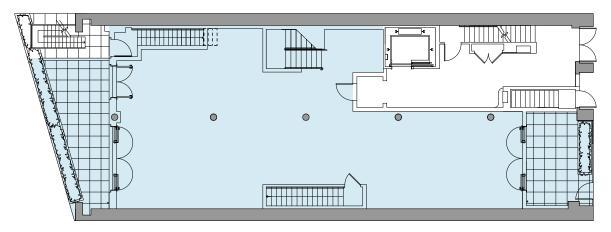

The 8,063 RSF office space features a dedicated street level entrance, soaring 13.5' to 16' ceilings, two outdoor areas and beautifully modernized building with state-of-the-art finishes and infrastructure.

## Available:

Second Floor: 4,240 RSF First Floor: 3,014 RSF Lower Level: 1,032 RSF

Total: 8,286 RSF

**Asking Price:** \$12,750,000

**Annual Common Charges:** \$149,567 per annum

**Annual Real Estate Taxes:** \$88,970 per annum

#### **Highlights:**

- Dedicated street-level entrance creates a unique "building-within-a-building" opportunity
- Two outdoor spaces: Planted front entryway and private rear garden totaling 400 square feet
- Original, restored barrel-vaulted ceiling with heights of 16 feet on the first floor and 13.5 feet on the second floor
- High-end finishes, including walnut chevron flooring, white oak cabinetry, handcut mosaic tile from Morocco and reclaimed marble from the original Museum of Modern Art
- State-of-the-art HVAC with humidification system ensuring preservation of artwork, furnishings and architectural finishes
- 24-hour doorman concierge white glove service
- · Amenities include on-site fitness center, storage unit and auxiliary generator
- · Potential for residential or commercial use
- Meticulously redeveloped by Edward J. Minskoff Equities, the visionary developer behind the groundbreaking office building 51 Astor Place