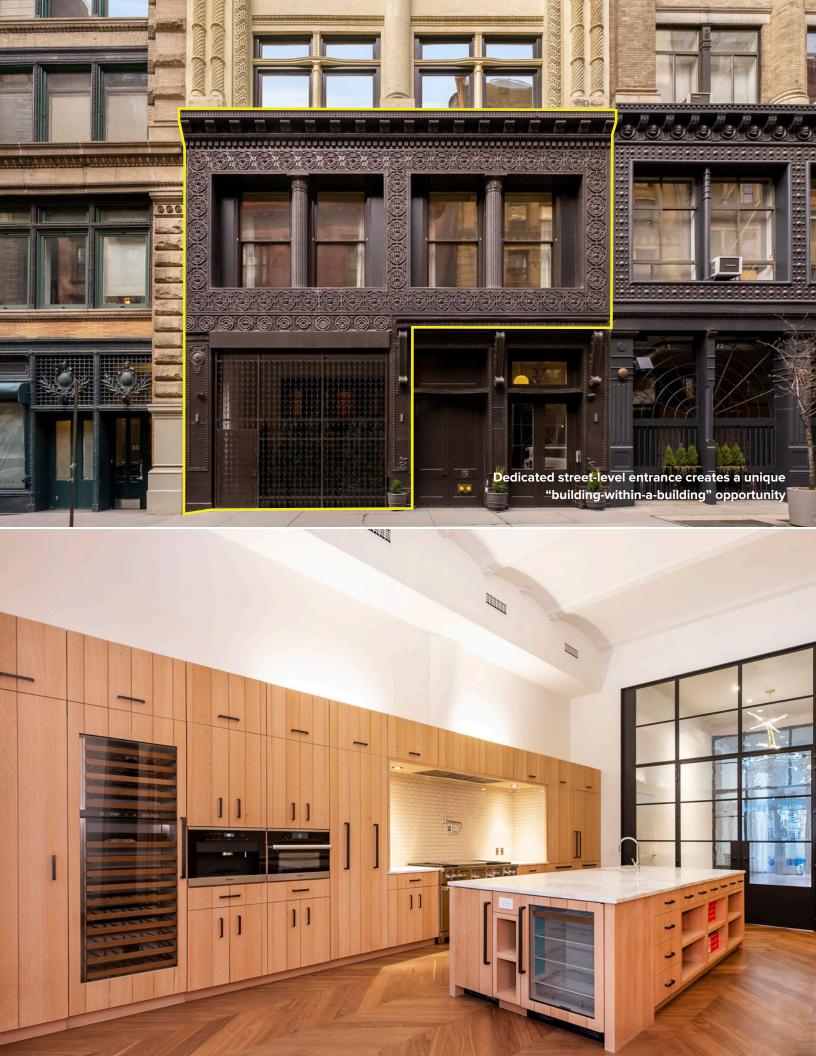

The 8,063 RSF office space features a dedicated street level entrance, soaring 13.5' to 16' ceilings, two outdoor areas and beautifully modernized building with state-of-the-art finishes and infrastructure.

#### **Highlights:**

- Dedicated street-level entrance creates a unique "building-within-a-building" opportunity
- Two outdoor spaces: Planted front entryway and private rear garden totaling 400 square feet
- Original, restored barrel-vaulted ceiling with heights of 16 feet on the first floor and 13.5 feet on the second floor
- High-end finishes, including walnut chevron flooring, white oak cabinetry, handcut mosaic tile from Morocco and reclaimed marble from the original Museum of Modern Art
- State-of-the-art HVAC with humidification system ensuring preservation of artwork, furnishings and architectural finishes
- 24-hour doorman concierge white glove service
- · Amenities include on-site fitness center, storage unit and auxiliary generator
- · Potential for residential or commercial use
- Meticulously redeveloped by Edward J. Minskoff Equities, the visionary developer behind the groundbreaking office building 51 Astor Place