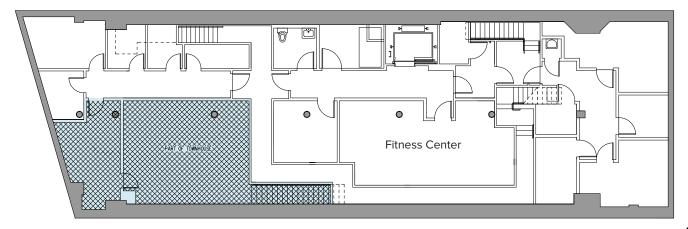

#### **Highlights:**

- Dedicated street-level entrance creates a unique "building-within-a-building" opportunity
- Two outdoor spaces: Planted front entryway and private rear garden totaling 400 square feet
- Original, restored barrel-vaulted ceiling with heights of 16 feet on the first floor and 13.5 feet on the second floor
- High-end finishes, including walnut chevron flooring, white oak cabinetry, handcut mosaic tile from Morocco and reclaimed marble from the original Museum of Modern Art
- State-of-the-art HVAC with humidification system ensuring preservation of artwork, furnishings and architectural finishes
- 24-hour doorman concierge white glove service
- · Amenities include on-site fitness center, storage unit and auxiliary generator
- · Potential for residential or commercial use
- Meticulously redeveloped by Edward J. Minskoff Equities, the visionary developer behind the groundbreaking office building 51 Astor Place