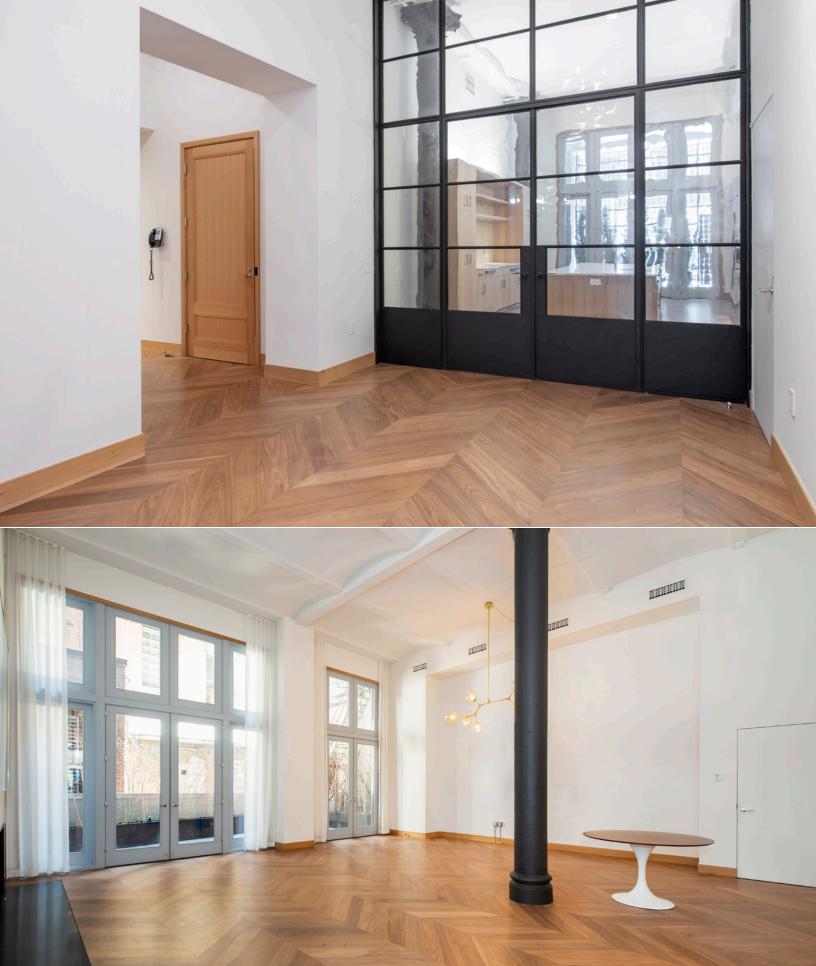

The 8,063 RSF office space features a dedicated street level entrance, soaring 13.5' to 16' ceilings, two outdoor areas and beautifully modernized building with state-of-the-art finishes and infrastructure.

#### **Highlights:**

- Dedicated street-level entrance creates a unique "building-within-a-building" opportunity
- Two outdoor spaces: Planted front entryway and private rear garden totaling 400 square feet
- Original, restored barrel-vaulted ceiling with heights of 16 feet on the first floor and 13.5 feet on the second floor
- High-end finishes, including walnut chevron flooring, white oak cabinetry, handcut mosaic tile from Morocco and reclaimed marble from the original Museum of Modern Art
- State-of-the-art HVAC with humidification system ensuring preservation of artwork, furnishings and architectural finishes
- 24-hour doorman concierge white glove service
- · Amenities include on-site fitness center, storage unit and auxiliary generator
- · Potential for residential or commercial use
- Meticulously redeveloped by Edward J. Minskoff Equities, the visionary developer behind the groundbreaking office building 51 Astor Place