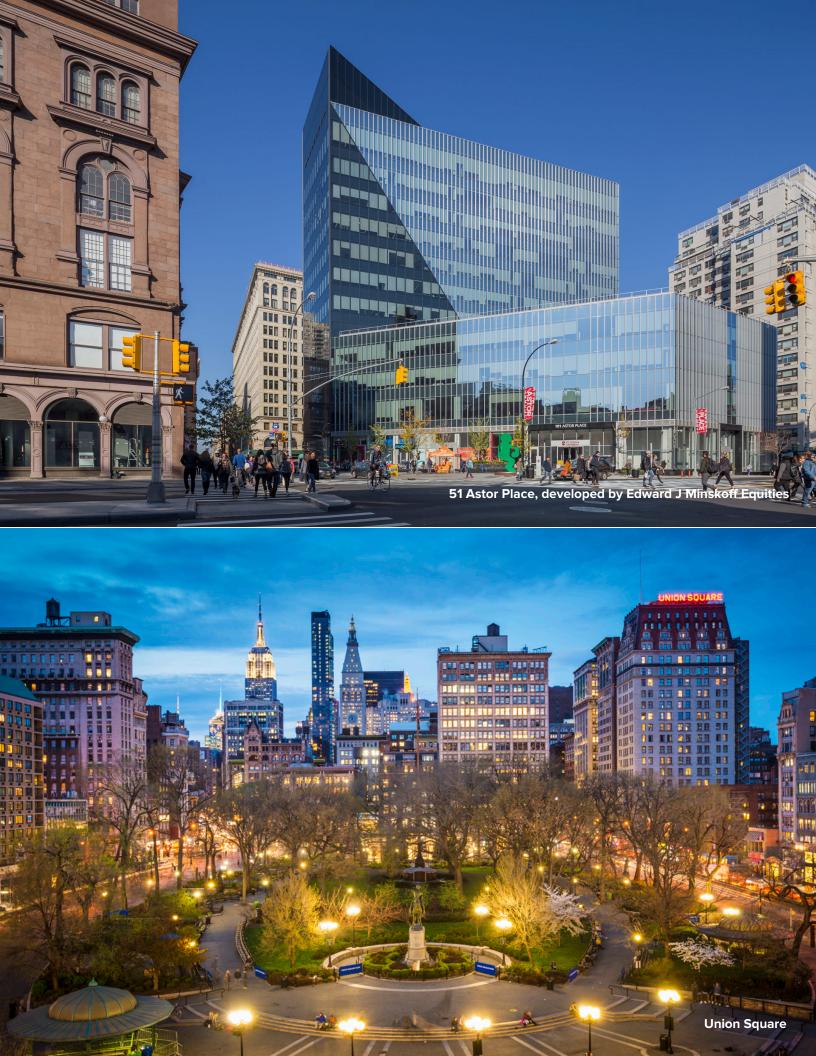

#### **Highlights:**

- Dedicated street-level entrance creates a unique "building-within-a-building" opportunity
- Two outdoor spaces: Planted front entryway and private rear garden totaling 400 square feet
- Original, restored barrel-vaulted ceiling with heights of 16 feet on the first floor and 13.5 feet on the second floor
- High-end finishes, including walnut chevron flooring, white oak cabinetry, handcut mosaic tile from Morocco and reclaimed marble from the original Museum of Modern Art
- State-of-the-art HVAC with humidification system ensuring preservation of artwork, furnishings and architectural finishes
- 24-hour doorman concierge white glove service
- · Amenities include on-site fitness center, storage unit and auxiliary generator
- · Potential for residential or commercial use
- Meticulously redeveloped by Edward J. Minskoff Equities, the visionary developer behind the groundbreaking office building 51 Astor Place

## **BETWEEN BROADWAY AND UNIVERSITY PLACE**

All information supplied is from sources deemed reliable and is furnished subject to errors, omissions, modifications, removal of the listing from lease or sale, and to any listing conditions, including the prices. Any square footage dimensions set forth are estimates based on approximate customary New York City rentable measurements. The complete offering terms, including the actual usable square footage, are in an offering plan available from the Sponsor. FILE NO. CD-14-0171 Sponsor: 37 EAST 12TH STREET CONDOMINIUMS LLC C/O EDWARD J. MINSKOFF EQUITIES, INC. 1325 AVENUE OF THE AMERICAS, 23RD FLOOR, NEW YORK, NEW YORK 10019.