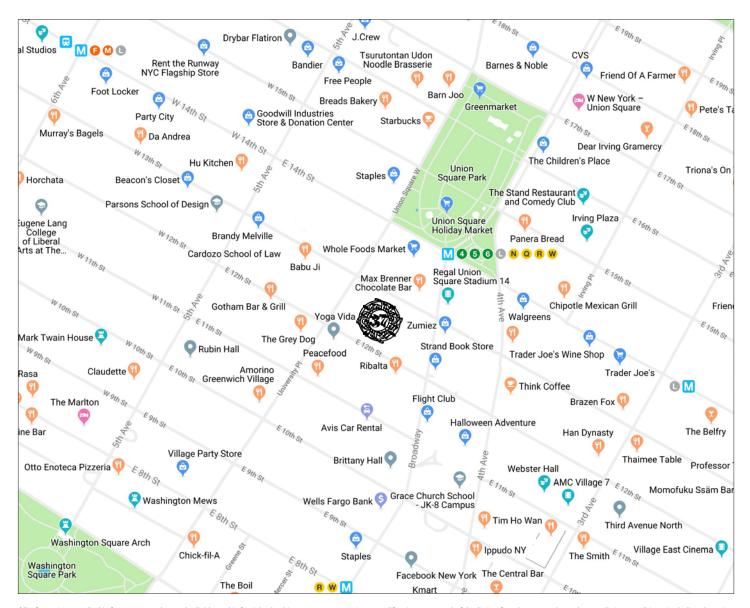

Originally built in 1896, the second floor, first floor and lower level of 37 East 12th Street has been meticulously restored to create a prestigious building-within-a-building office opportunity. Located in the thriving Greenwich Village/Union Square office submarket, 37 East 12th Street offers businesses and organizations the opportunity to own an architecturally distinct masterpiece headquarters property.

## **BETWEEN BROADWAY AND UNIVERSITY PLACE**

All information supplied is from sources deemed reliable and is furnished subject to errors, omissions, modifications, removal of the listing from lease or sale, and to any listing conditions, including the prices. Any square footage dimensions set forth are estimates based on approximate customary New York City rentable measurements. The complete offering terms, including the actual usable square footage, are in an offering plan available from the Sponsor. FILE NO. CD-14-0171 Sponsor: 37 EAST 12TH STREET CONDOMINIUMS LLC C/O EDWARD J. MINSKOFF EQUITIES, INC. 1325 AVENUE OF THE AMERICAS, 23RD FLOOR, NEW YORK, NEW YORK 10019.