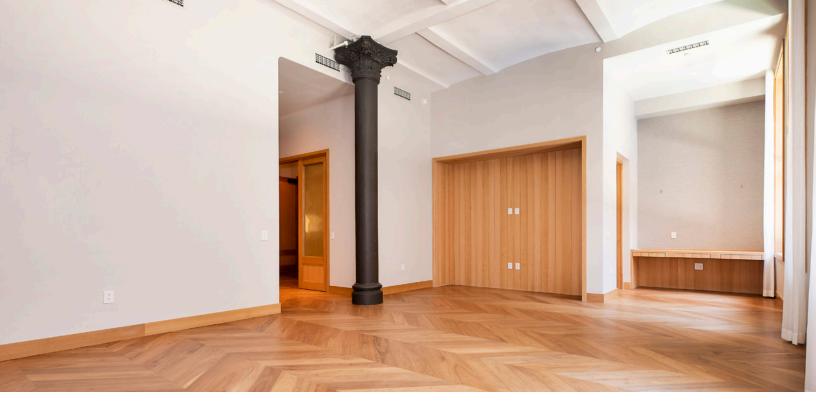

The 8,063 RSF office space features a dedicated street level entrance, soaring 13.5' to 16' ceilings, two outdoor areas and beautifully modernized building with state-of-the-art finishes and infrastructure.

#### **Highlights:**

- Dedicated street-level entrance creates a unique "building-within-a-building" opportunity
- Two outdoor spaces: Planted front entryway and private rear garden totaling 400 square feet
- Original, restored barrel-vaulted ceiling with heights of 16 feet on the first floor and 13.5 feet on the second floor
- High-end finishes, including walnut chevron flooring, white oak cabinetry, handcut mosaic tile from Morocco and reclaimed marble from the original Museum of Modern Art
- State-of-the-art HVAC with humidification system ensuring preservation of artwork, furnishings and architectural finishes
- 24-hour doorman concierge white glove service
- · Amenities include on-site fitness center, storage unit and auxiliary generator
- · Potential for residential or commercial use
- Meticulously redeveloped by Edward J. Minskoff Equities, the visionary developer behind the groundbreaking office building 51 Astor Place