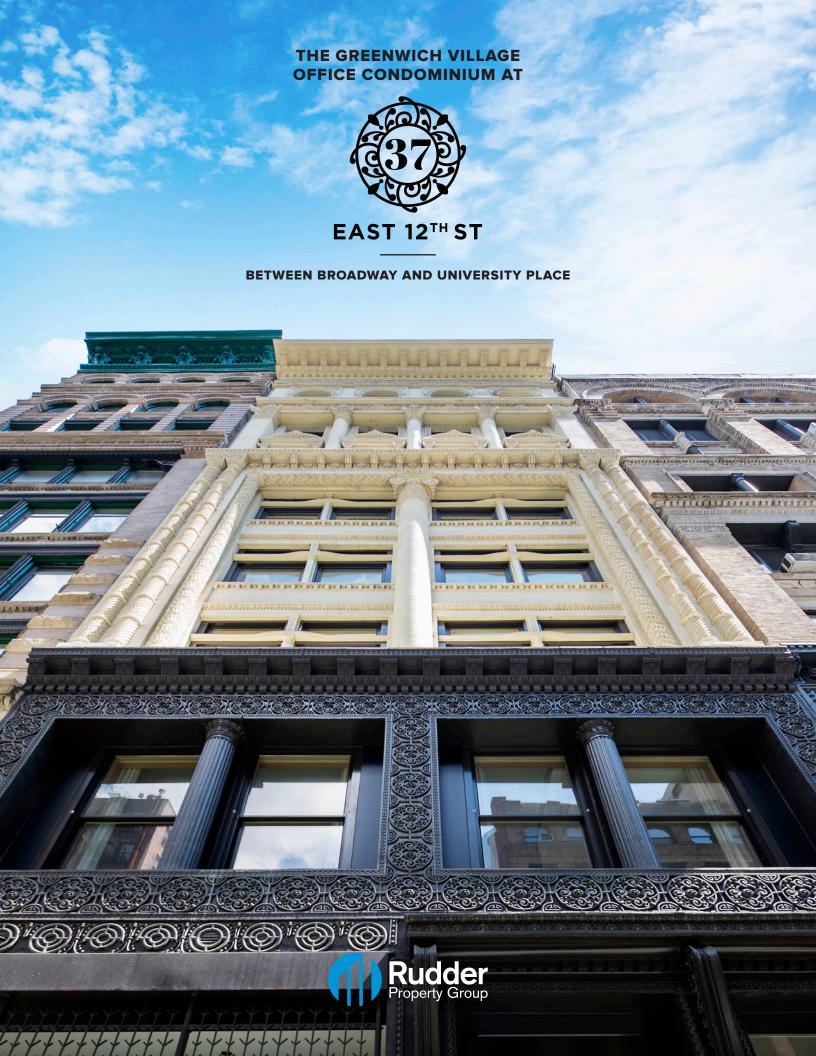

Originally built in 1896, the second floor, first floor and lower level of 37 East 12th Street has been meticulously restored to create a prestigious building-within-a-building office opportunity. Located in the thriving Greenwich Village/Union Square office submarket, 37 East 12th Street offers businesses and organizations the opportunity to own an architecturally distinct masterpiece headquarters property.

# THE GREENWICH VILLAGE OFFICE CONDOMINIUM AT

## **BETWEEN BROADWAY AND UNIVERSITY PLACE**

All information supplied is from sources deemed reliable and is furnished subject to errors, omissions, modifications, removal of the listing from lease or sale, and to any listing conditions, including the prices. Any square footage dimensions set forth are estimates based on approximate customary New York City rentable measurements. The complete offering terms, including the actual usable square footage, are in an offering plan available from the Sponsor. FILE NO. CD-14-0171 Sponsor: 37 EAST 12TH STREET CONDOMINIUMS LLC C/O EDWARD J. MINSKOFF EQUITIES, INC. 1325 AVENUE OF THE AMERICAS, 23RD FLOOR, NEW YORK, NEW YORK 10019.