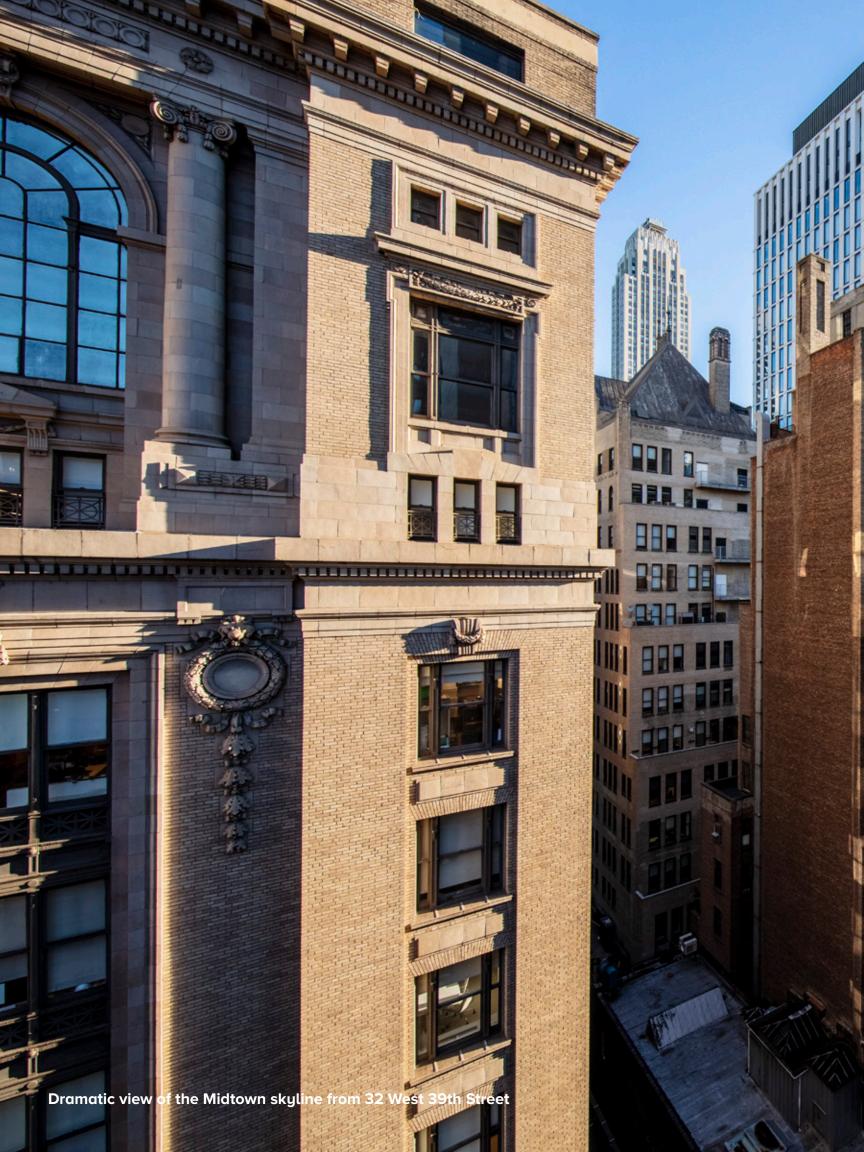

# Overview **Bryant Park Office Condominiums** The office condominiums at 32 West 39th Street are in a unique office building in the Bryant Park submarket adjacent to Amazon's Fifth Avenue Headquarters. Located between Fifth and Sixth Avenues, the 16-story office building sits in-between Grand Central and Penn station. **Building highlights include:** • The 87,072-square-foot building offers full floors from 3,970 RSF to 8,371 RSF and large contiguous blocks of up to 50,000 RSF • High ceilings and three sides of large windows, offering bright natural light • Unique building features including potential roof deck on the 5th floor • Well-maintained, high-quality building with recently restored façade, redesigned lobby and elevator upgrades