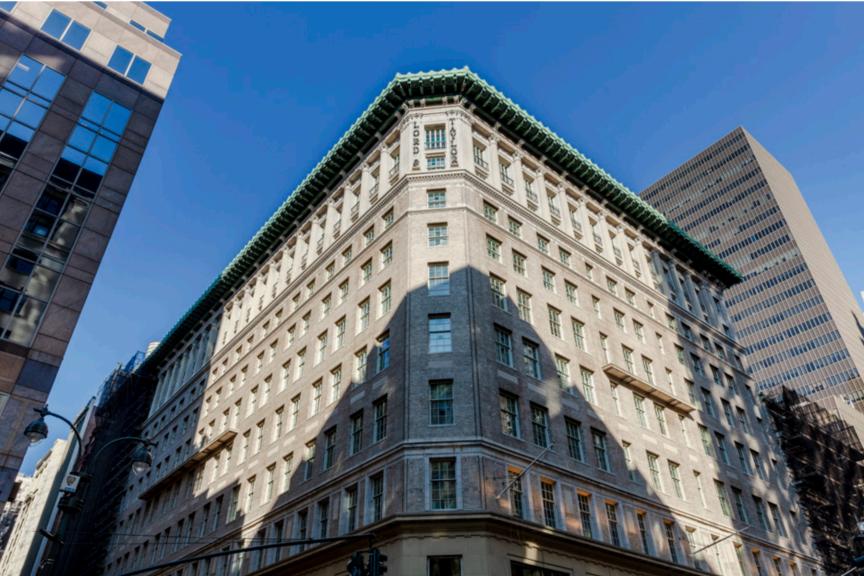

# Overview **Bryant Park Office Condominiums** The office condominiums at 32 West 39th Street are in a unique office building in the Bryant Park submarket adjacent to Amazon's Fifth Avenue Headquarters. Located between Fifth and Sixth Avenues, the 16-story office building sits in-between Grand Central and Penn station. **Building highlights include:** • The 87,072-square-foot building offers full floors from 3,970 RSF to 8,371 RSF and large contiguous blocks of up to 50,000 RSF • High ceilings and three sides of large windows, offering bright natural light • Unique building features including potential roof deck on the 5th floor • Well-maintained, high-quality building with recently restored façade, redesigned lobby and elevator upgrades