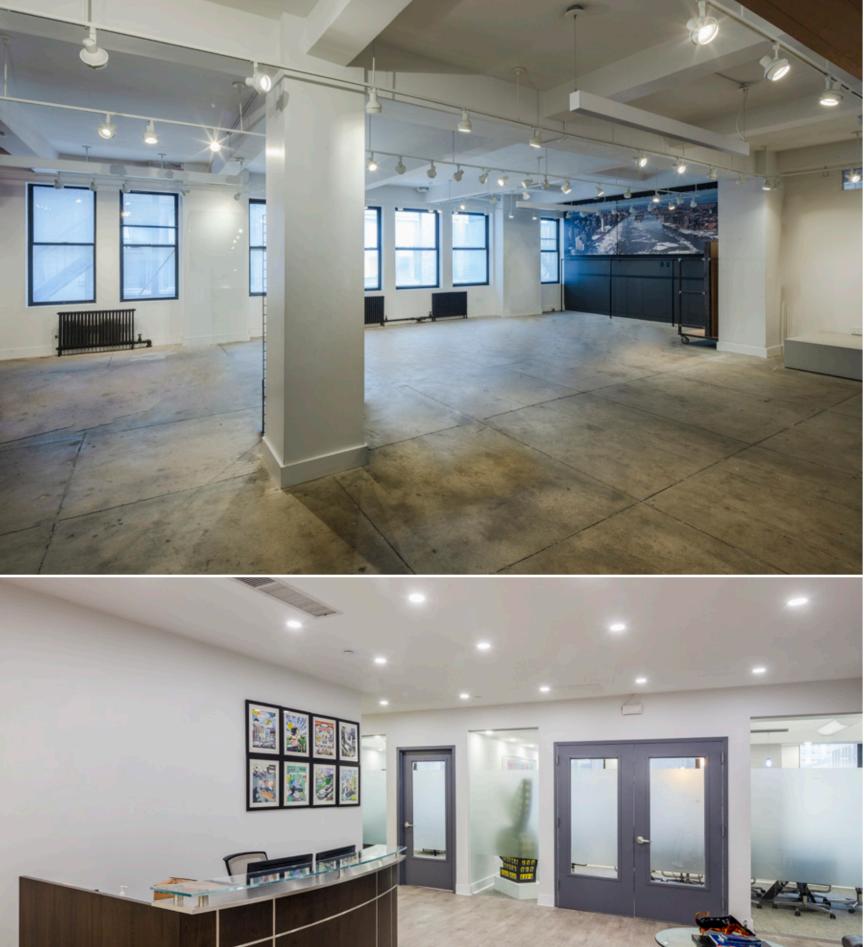

# Overview **Bryant Park Office Condominiums** The office condominiums at 32 West 39th Street are in a unique office building in the Bryant Park submarket adjacent to Amazon's Fifth Avenue Headquarters. Located between Fifth and Sixth Avenues, the 16-story office building sits in-between Grand Central and Penn station. **Building highlights include:** • The 87,072-square-foot building offers full floors from 3,970 RSF to 8,371 RSF and large contiguous blocks of up to 50,000 RSF • High ceilings and three sides of large windows, offering bright natural light • Unique building features including potential roof deck on the 5th floor • Well-maintained, high-quality building with recently restored façade, redesigned lobby and elevator upgrades