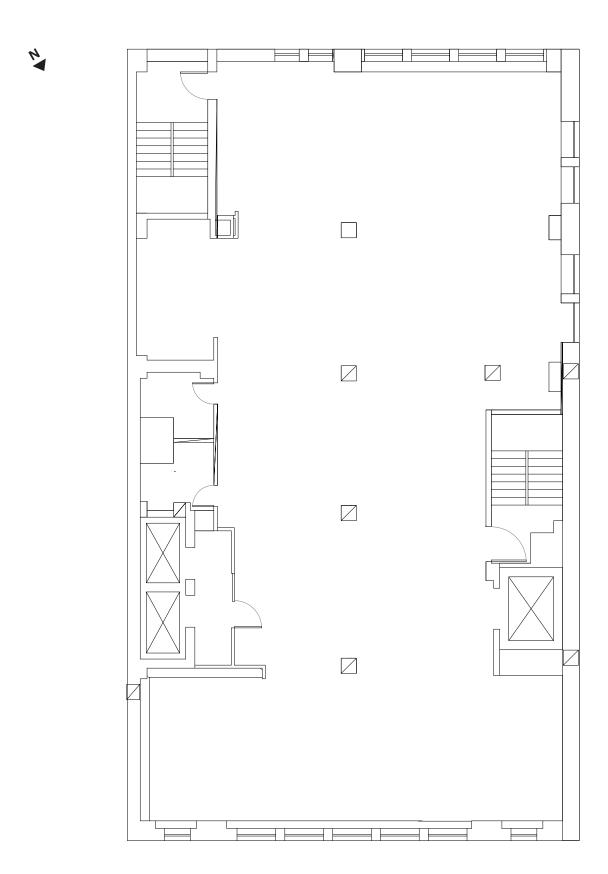

uilding sits in-between Grand Central and Penn station. **Building highlights include:** • The 87,072-square-foot building offers full floors from 3,970 RSF to 8,371 RSF and large contiguous blocks of up to 50,000 RSF • High ceilings and three sides of large windows, offering bright natural light • Unique building features including potential roof deck on the 5th floor • Well-maintained, high-quality building with recently restored façade, redesigned lobby and elevator upgrades





### **Accessibility and Location**

Sitting between Grand Central and Penn Station, 32 West 39th Street provides ample connections to Metro North, Amtrak, LIRR and New Jersey Transit. Additionally, 10+different subway lines including the — 3 D 7 M N Q R W and 4 5 G.



















## **Typical Floorplan**



### **Stacking Plan**

| Floor 16       | 3,970 RSF |  |
|----------------|-----------|--|
| Floor 15       | 4,105 RSF |  |
| Floor 14       | 4,527 RSF |  |
| Floor 12       | 4,690 RSF |  |
| Floor 11       | 4,949 RSF |  |
| Floor 10       | 4,949 RSF |  |
| Floor 9        | 5,207 RSF |  |
| Floor 8        | 5,207 RSF |  |
| Floor 7        | 5,515 RSF |  |
| Floor 6        | 5,515 RSF |  |
| Floor 5        | 8,359 RSF |  |
| Floor 4        | 8,355 RSF |  |
| Floor 3        | 8,371 RSF |  |
| Ground/Floor 2 | Retail    |  |





### Michael Rudder

Office: (212) 966-3611 Mobile: (646) 483-2203 mrudder@rudderpg.com

### Justin Harris

Office: (212) 966-5638 Mobile: (914) 582-9227 jharris@rudderpg.com



#### **Rudder Property Group**

36 West 44th Street, Suite 1411 New York, NY 10036