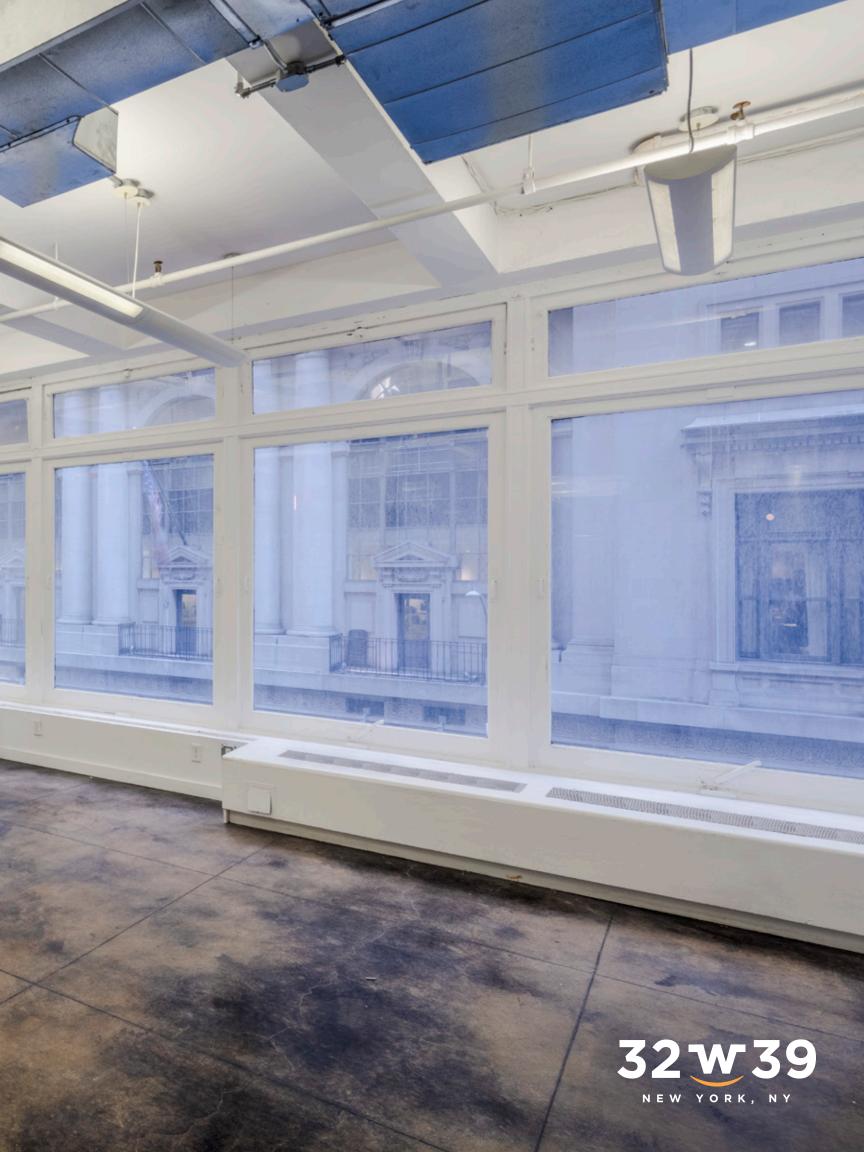

# Overview **Bryant Park Office Condominiums** The office condominiums at 32 West 39th Street are in a unique office building in the Bryant Park submarket adjacent to Amazon's Fifth Avenue Headquarters. Located between Fifth and Sixth Avenues, the 16-story office building sits in-between Grand Central and Penn station. **Building highlights include:** • The 87,072-square-foot building offers full floors from 3,970 RSF to 8,371 RSF and large contiguous blocks of up to 50,000 RSF • High ceilings and three sides of large windows, offering bright natural light • Unique building features including potential roof deck on the 5th floor • Well-maintained, high-quality building with recently restored façade, redesigned lobby and elevator upgrades