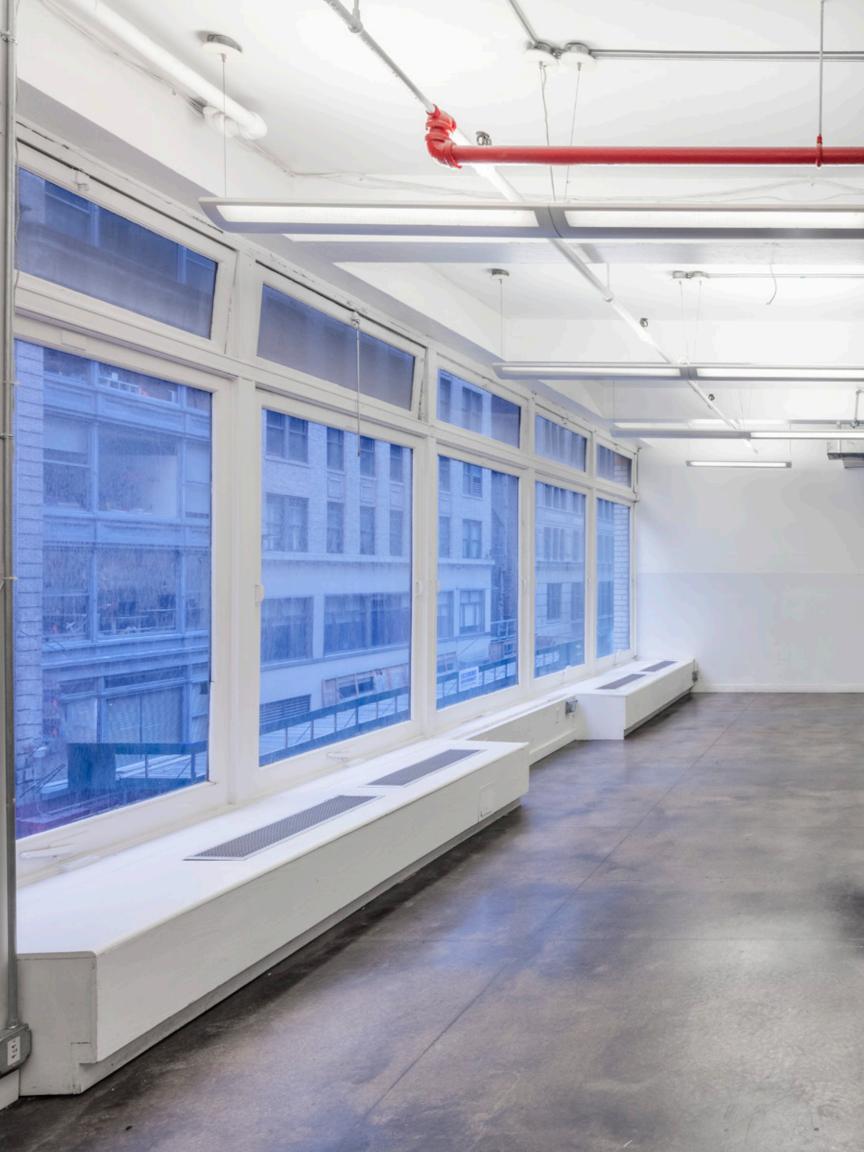

# Overview **Bryant Park Office Condominiums** The office condominiums at 32 West 39th Street are in a unique office building in the Bryant Park submarket adjacent to Amazon's Fifth Avenue Headquarters. Located between Fifth and Sixth Avenues, the 16-story office building sits in-between Grand Central and Penn station. **Building highlights include:** • The 87,072-square-foot building offers full floors from 3,970 RSF to 8,371 RSF and large contiguous blocks of up to 50,000 RSF • High ceilings and three sides of large windows, offering bright natural light • Unique building features including potential roof deck on the 5th floor • Well-maintained, high-quality building with recently restored façade, redesigned lobby and elevator upgrades