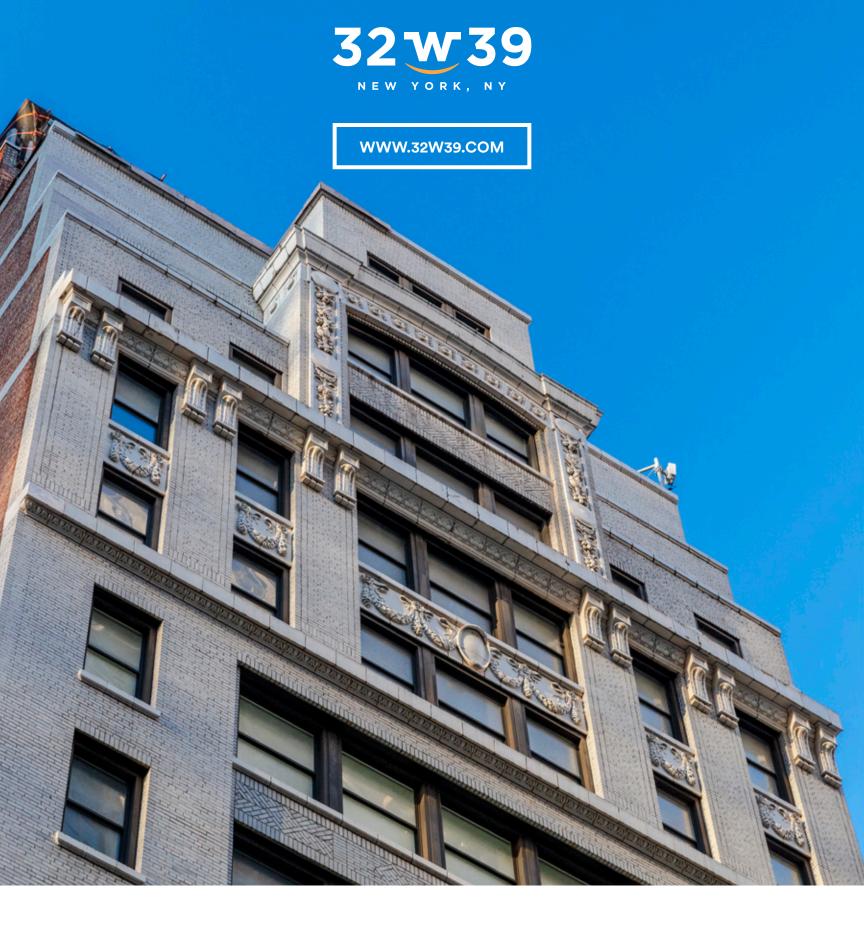

# Overview **Bryant Park Office Condominiums** The office condominiums at 32 West 39th Street are in a unique office building in the Bryant Park submarket adjacent to Amazon's Fifth Avenue Headquarters. Located between Fifth and Sixth Avenues, the 16-story office building sits in-between Grand Central and Penn station. **Building highlights include:** • The 87,072-square-foot building offers full floors from 3,970 RSF to 8,371 RSF and large contiguous blocks of up to 50,000 RSF • High ceilings and three sides of large windows, offering bright natural light • Unique building features including potential roof deck on the 5th floor • Well-maintained, high-quality building with recently restored façade, redesigned lobby and elevator upgrades