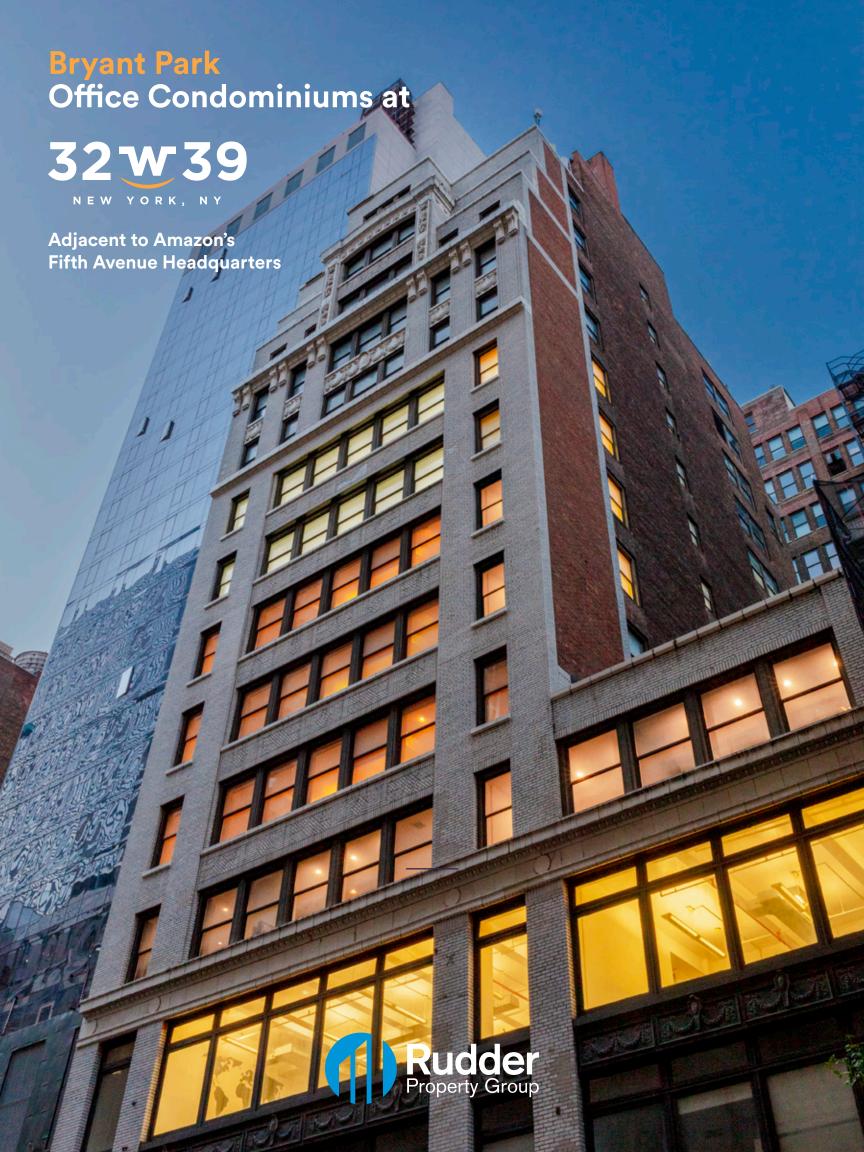

# Overview **Bryant Park Office Condominiums** The office condominiums at 32 West 39th Street are in a unique office building in the Bryant Park submarket adjacent to Amazon's Fifth Avenue Headquarters. Located between Fifth and Sixth Avenues, the 16-story office building sits in-between Grand Central and Penn station. **Building highlights include:** • The 87,072-square-foot building offers full floors from 3,970 RSF to 8,371 RSF and large contiguous blocks of up to 50,000 RSF • High ceilings and three sides of large windows, offering bright natural light • Unique building features including potential roof deck on the 5th floor • Well-maintained, high-quality building with recently restored façade, redesigned lobby and elevator upgrades