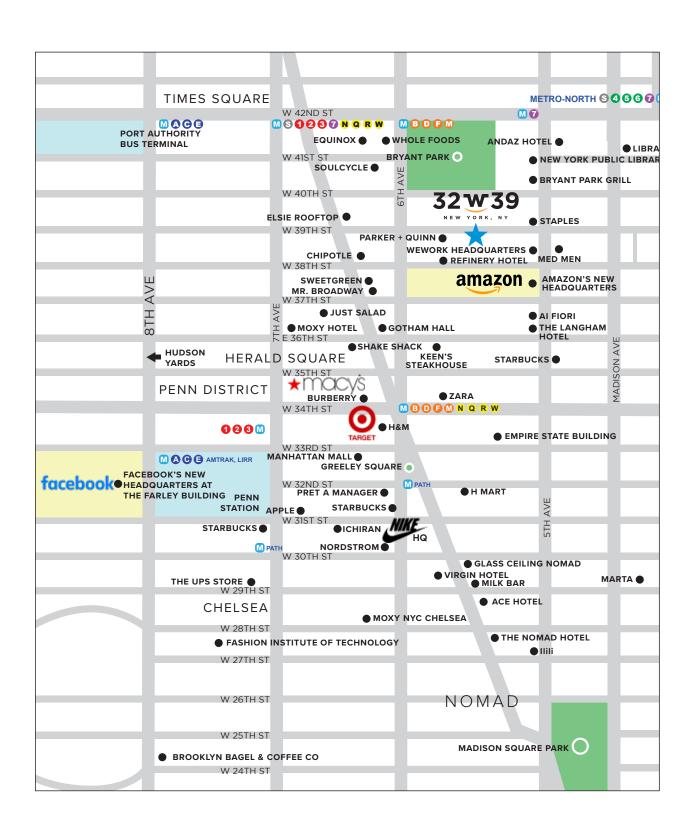

# Overview **Bryant Park Office Condominiums** The office condominiums at 32 West 39th Street are in a unique office building in the Bryant Park submarket adjacent to Amazon's Fifth Avenue Headquarters. Located between Fifth and Sixth Avenues, the 16-story office building sits in-between Grand Central and Penn station. **Building highlights include:** • The 87,072-square-foot building offers full floors from 3,970 RSF to 8,371 RSF and large contiguous blocks of up to 50,000 RSF • High ceilings and three sides of large windows, offering bright natural light • Unique building features including potential roof deck on the 5th floor • Well-maintained, high-quality building with recently restored façade, redesigned lobby and elevator upgrades

### **Accessibility and Location**

Sitting between Grand Central and Penn Station, 32 West 39th Street provides ample connections to Metro North, Amtrak, LIRR and New Jersey Transit. Additionally, 10+different subway lines including the — 3 D 7 M N Q R W and 4 5 G.