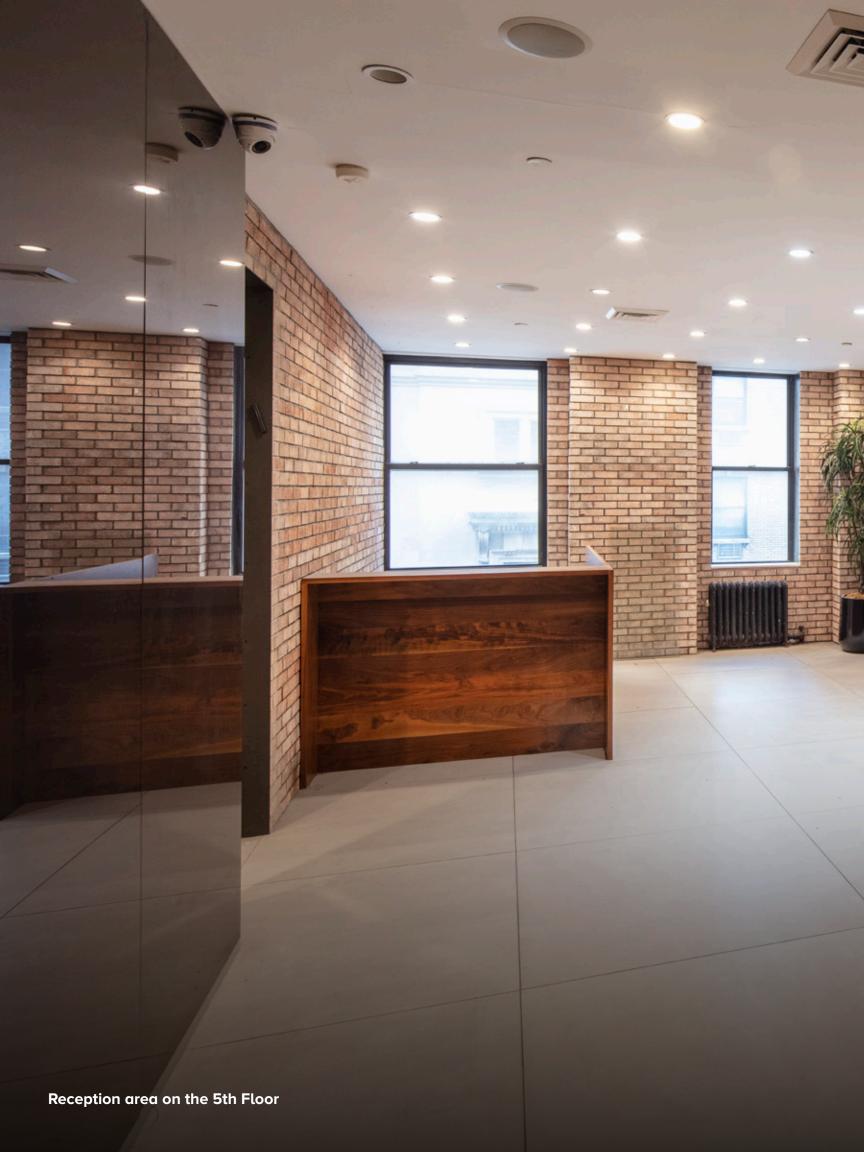

# Overview **Bryant Park Office Condominiums** The office condominiums at 32 West 39th Street are in a unique office building in the Bryant Park submarket adjacent to Amazon's Fifth Avenue Headquarters. Located between Fifth and Sixth Avenues, the 16-story office building sits in-between Grand Central and Penn station. **Building highlights include:** • The 87,072-square-foot building offers full floors from 3,970 RSF to 8,371 RSF and large contiguous blocks of up to 50,000 RSF • High ceilings and three sides of large windows, offering bright natural light • Unique building features including potential roof deck on the 5th floor • Well-maintained, high-quality building with recently restored façade, redesigned lobby and elevator upgrades