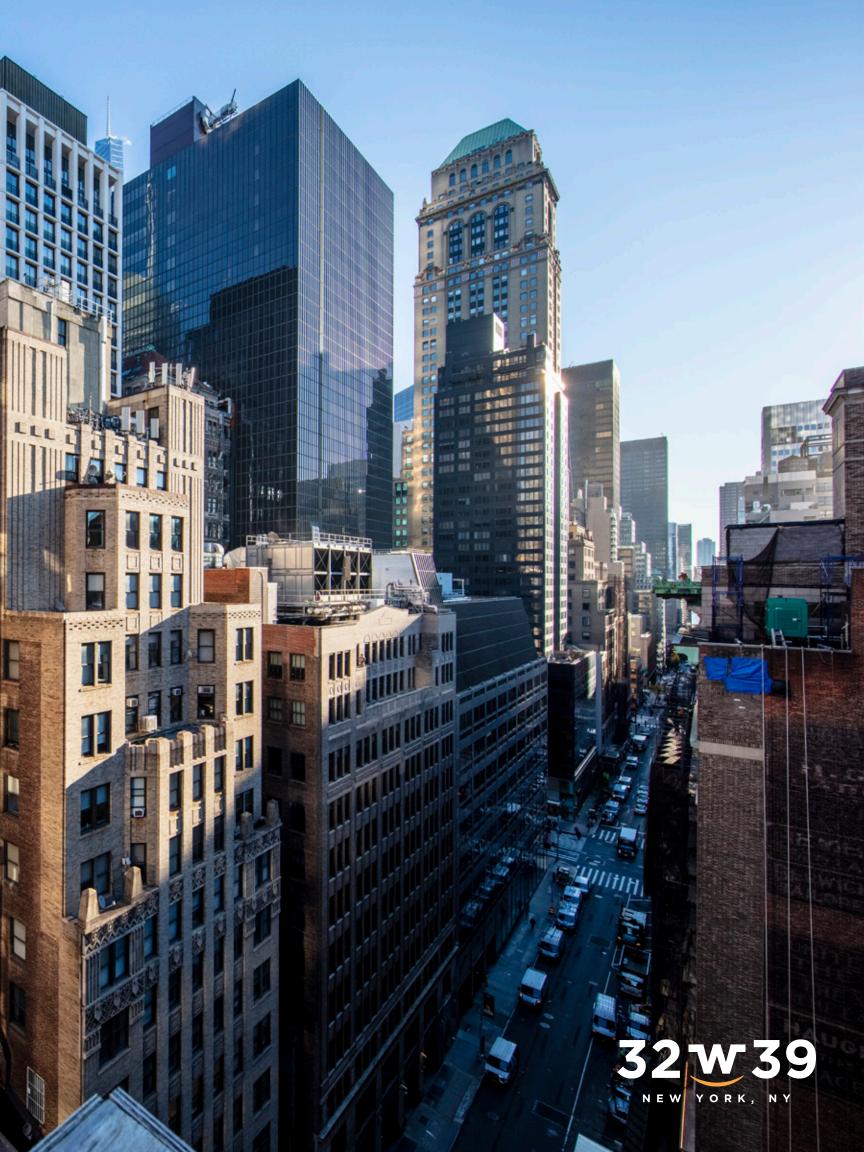

# Overview **Bryant Park Office Condominiums** The office condominiums at 32 West 39th Street are in a unique office building in the Bryant Park submarket adjacent to Amazon's Fifth Avenue Headquarters. Located between Fifth and Sixth Avenues, the 16-story office building sits in-between Grand Central and Penn station. **Building highlights include:** • The 87,072-square-foot building offers full floors from 3,970 RSF to 8,371 RSF and large contiguous blocks of up to 50,000 RSF • High ceilings and three sides of large windows, offering bright natural light • Unique building features including potential roof deck on the 5th floor • Well-maintained, high-quality building with recently restored façade, redesigned lobby and elevator upgrades

### **Accessibility and Location**

Sitting between Grand Central and Penn Station, 32 West 39th Street provides ample connections to Metro North, Amtrak, LIRR and New Jersey Transit. Additionally, 10+different subway lines including the — 3 D 7 M N Q R W and 4 5 G.