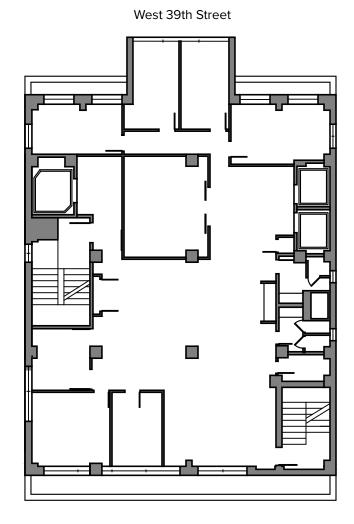

## 16th Floor

Size:

3,970 RSF

**Asking Price:** 

\$3,573,000 (\$900/RSF)

**Estimated Common Charges:** 

\$9.43/RSF

**Estimated Real Estate Taxes:** 