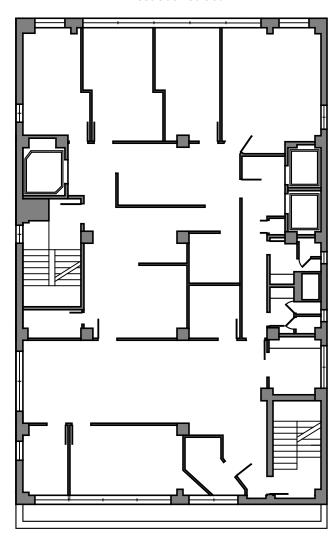

# 10th Floor

Size:

4,949 RSF

**Asking Price:** 

\$4,206,650 (\$850/RSF)

**Estimated Common Charges:** 

\$9.43/RSF

**Estimated Real Estate Taxes:** 