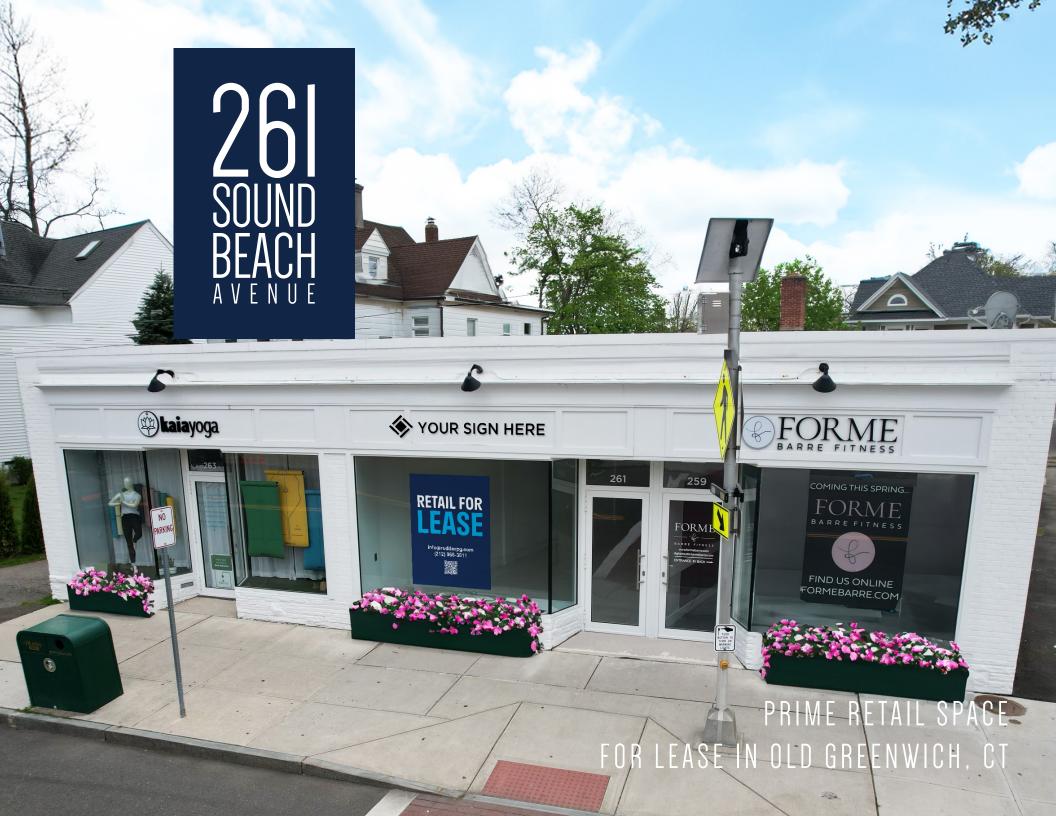

# 26 SOUND BEACH

### PRIME RETAIL SPACE FOR LEASE IN OLD GREENWICH, CT

#### EXCEPTIONAL LOCATION AT 263 SOUND BEACH AVENUE OLD GREENWICH, CT 06870

#### Overview

1,200 sq. ft. retail unit situated right at the heart of the vibrant Old Greenwich shopping district. Highly visible, heavily trafficked location with 16-foot frontage on Sound Beach Avenue.

#### **Property Features**

- 1,200 sq. ft. of retail space
- Additional basement storage
- Upcoming façade renovations and landscaping to further enhance the property's appeal
- Prominent building signage
- Flexible lease terms