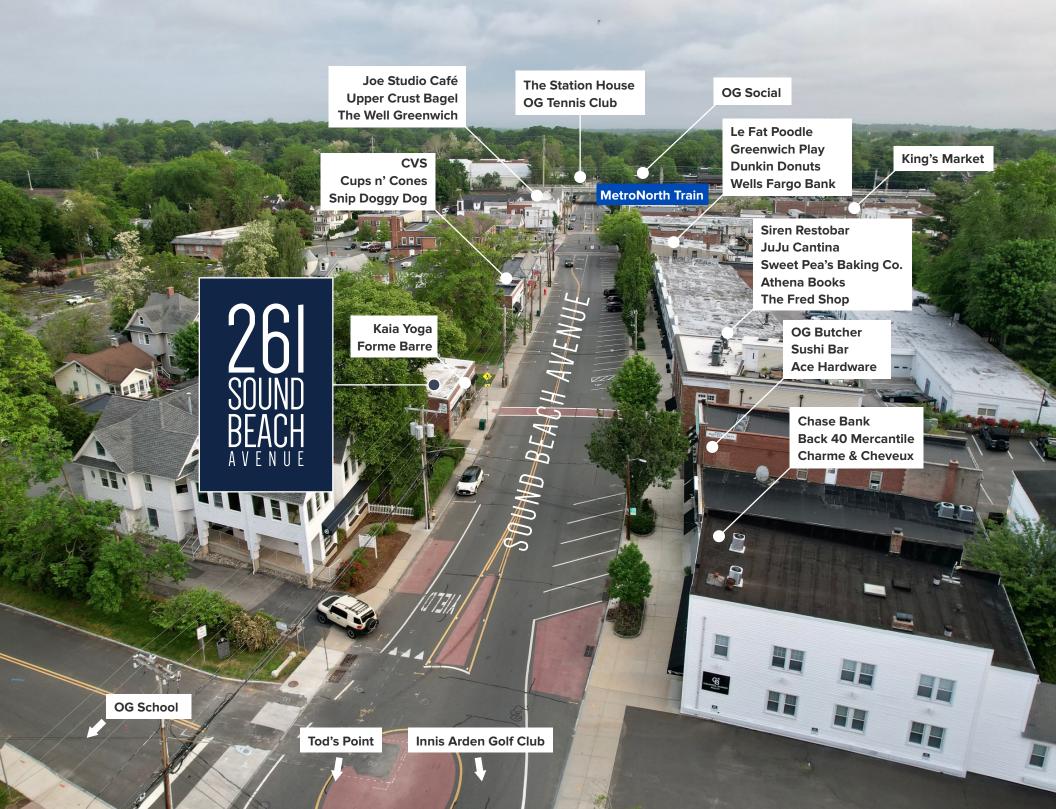

#### **Neighborhood Highlights**

- Situated adjacent to the popular Kaia Yoga, Forme Barre, Old Greenwich School, Cups n' Cones, CVS, and just across from Back 40, Sushi Bar, Athena Books, Siren and Juju.
- Old Greenwich is a very affluent community with the 16th wealthiest zip code in the nation.
- Key local attractions include the beautiful Greenwich Point Beach (Tod's Point), Innis Arden Golf Club, Binney Park and the Metro North Train Station.