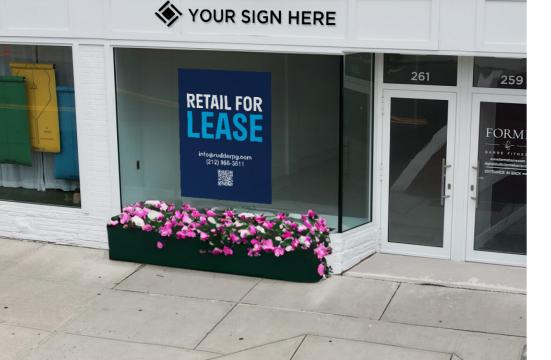

#### Overview

1,200 sq. ft. retail unit situated right at the heart of the vibrant Old Greenwich shopping district. Highly visible, heavily trafficked location with 16-foot frontage on Sound Beach Avenue.

#### **Property Features**

- 1,200 sq. ft. of retail space
- Additional basement storage
- Upcoming façade renovations and landscaping to further enhance the property's appeal
- Prominent building signage
- Flexible lease terms

#### Lease Rate

Call for details