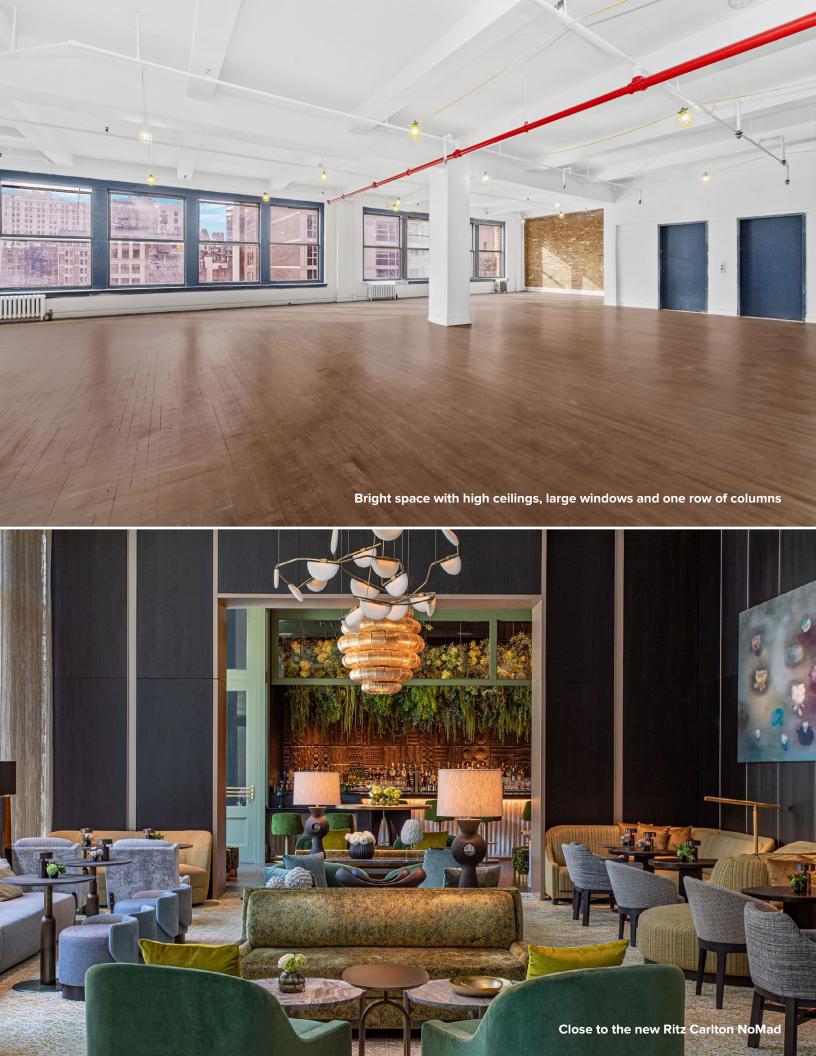

# Highlights:

- Attractive loft space in white-box condition with hardwood floors, high ceilings, new bathrooms and three sides of windows providing tremendous natural light and air
- Close proximity to the hippest street in Manhattan

  Broadway between
  23rd and 34th street which features the Nomad, Ace, Ritz Carlton and
  Virgin Hotels, the Smith, La Pecora Bianca and Cha Cha Matcha
- · Low maintenance charges
- · Highly efficient layout with a single row of columns
- · Separate freight entrance with a large freight elevator