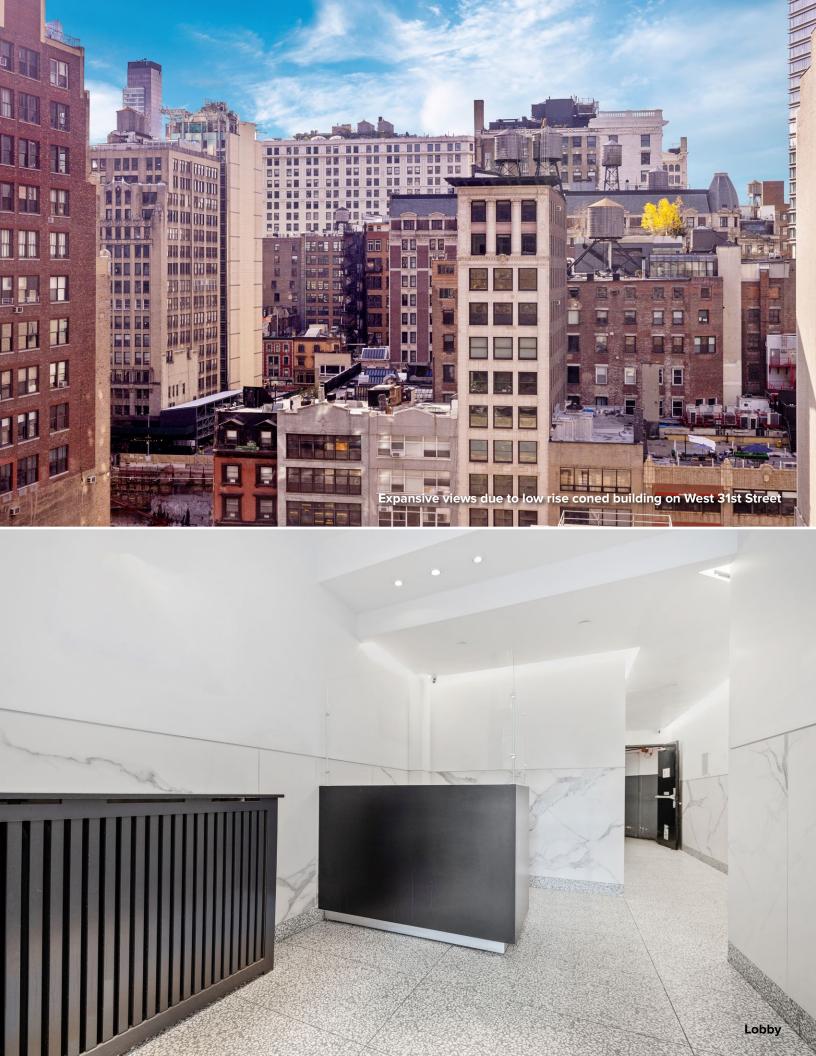

# Highlights:

- Attractive loft space in white-box condition with hardwood floors, high ceilings, new bathrooms and three sides of windows providing tremendous natural light and air
- Close proximity to the hippest street in Manhattan