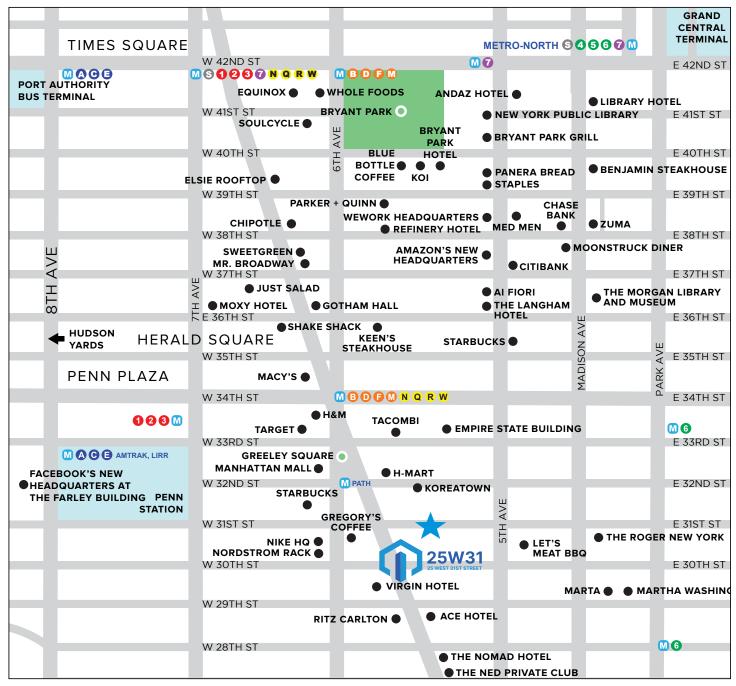

  Broadway between
  23rd and 34th street which features the Nomad, Ace, Ritz Carlton and
  Virgin Hotels, the Smith, La Pecora Bianca and Cha Cha Matcha
- · Low maintenance charges
- · Highly efficient layout with a single row of columns
- · Separate freight entrance with a large freight elevator