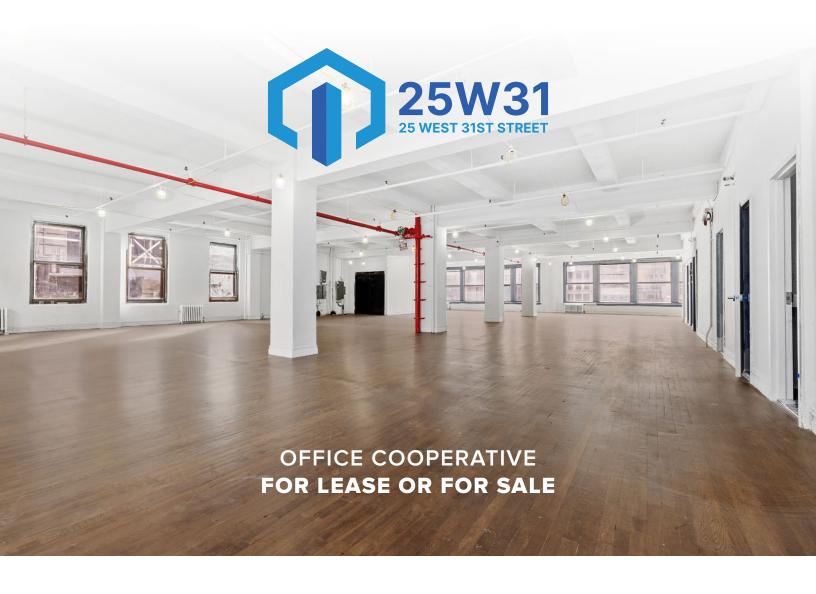

**ENTIRE 10TH FLOOR: 5,930 RSF** 

# Highlights:

- Attractive loft space in white-box condition with hardwood floors, high ceilings, new bathrooms and three sides of windows providing tremendous natural light and air
- Close proximity to the hippest street in Manhattan