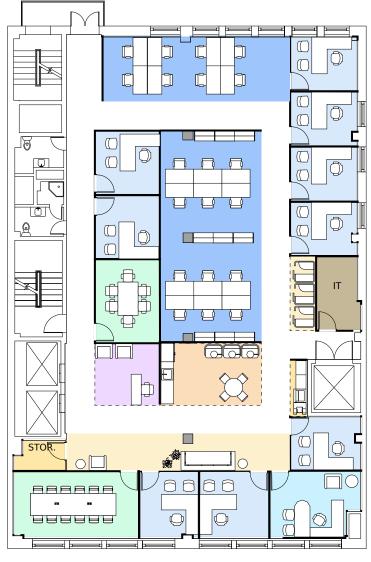

## Test Fit

Entire 10th Floor: 5,930 RSF

Office Reception
Executive Office Conf Room
Open Space Amenities

All information supplied is from sources deemed reliable and is furnished subject to errors, omissions, modifications, removal of the listing from sale, and to any listing conditions, including the prices. Floor plan represents only an approximation of the size and perimeter of the Unit(s). Details, including but not limited to, partitions and furniture shown hereon, are for demonstration purposes only and do not reflect existing conditions, which likely vary from the conditions shown hereon. Any square footage dimensions set forth are estimates based on approximate rentable measurements.