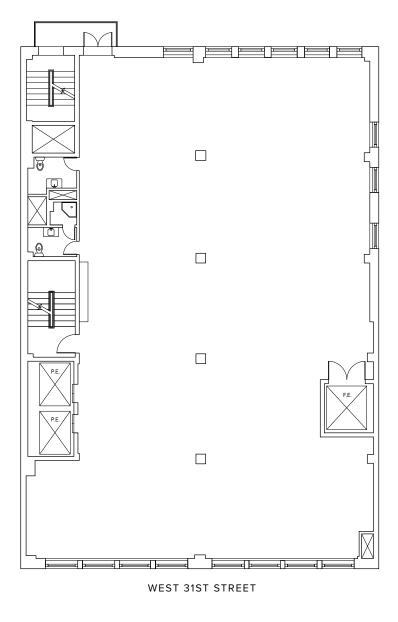

# Core Plan

Entire 10th Floor: 5,930 RSF

All information supplied is from sources deemed reliable and is furnished subject to errors, omissions, modifications, removal of the listing from sale, and to any listing conditions, including the prices. Floor plan represents only an approximation of the size and perimeter of the Unit(s). Details, including but not limited to, partitions and furniture shown hereon, are for demonstration purposes only and do not reflect existing conditions, which likely vary from the conditions shown hereon. Any square footage dimensions set forth are estimates based on approximate rentable measurements.