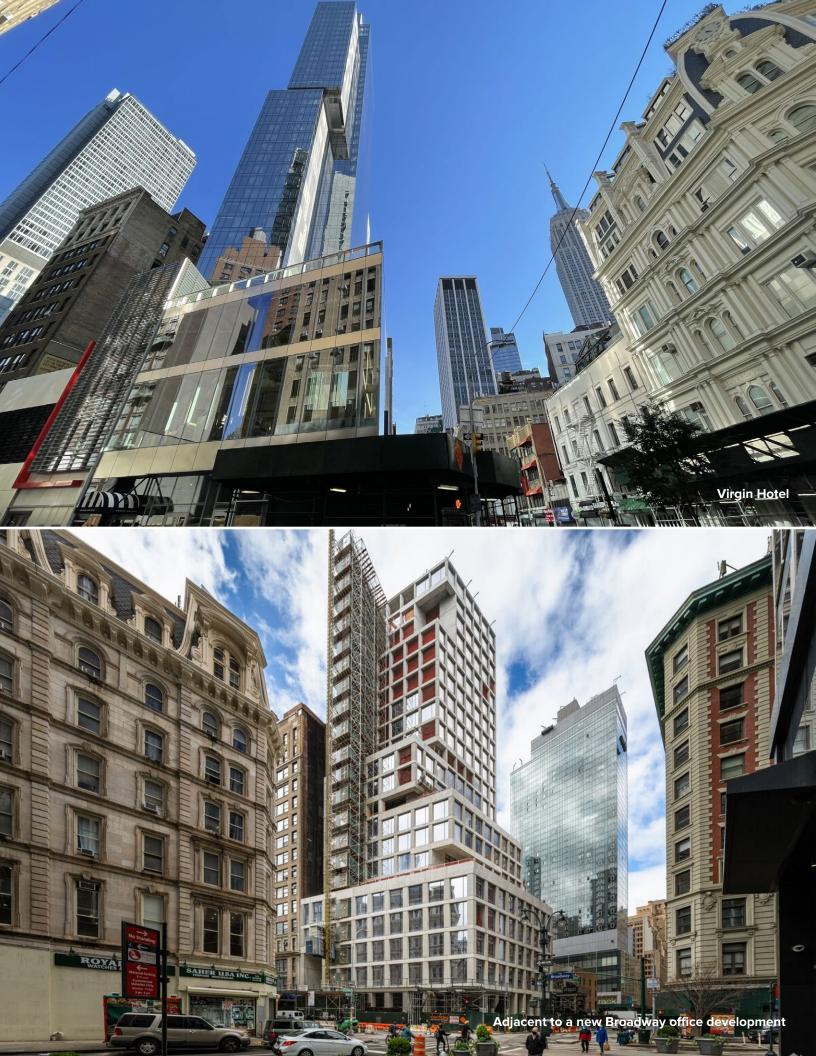

# Highlights:

- Attractive loft space in white-box condition with hardwood floors, high ceilings, new bathrooms and three sides of windows providing tremendous natural light and air
- Close proximity to the hippest street in Manhattan

  Broadway between
  23rd and 34th street which features the Nomad, Ace, Ritz Carlton and
  Virgin Hotels, the Smith, La Pecora Bianca and Cha Cha Matcha
- · Low maintenance charges
- · Highly efficient layout with a single row of columns
- · Separate freight entrance with a large freight elevator