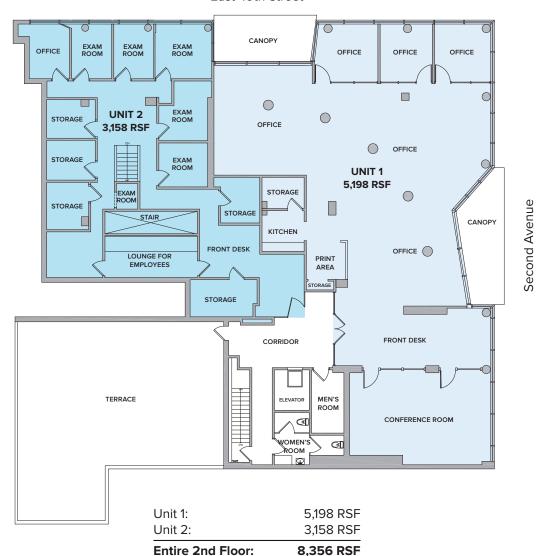

| Available        | Size      | Price       | Tenant     | Lease Expiration                    | Current Rent |
|------------------|-----------|-------------|------------|-------------------------------------|--------------|
| Unit 1           | 5,198 RSF | \$5,443,095 | Non-profit | July 2021 (can be delivered vacant) | \$57/RSF     |
| Unit 2           | 3,158 RSF | \$3,306,905 | Dentist    | November 2027                       | \$57/RSF     |
| Entire 2nd Floor | 8.356 RSF | \$8,750,000 |            |                                     |              |

#### East 49th Street

All information supplied is from sources deemed reliable and is furnished subject to errors, omissions, modifications, removal of the listing from sale, and to any listing conditions, including the prices. Floor plan represents only an approximation of the size and perimeter of the Unit(s). Details, including but not limited to, partitions and furniture shown hereon, are for demonstration purposes only and do not reflect existing conditions, which likely vary from the conditions shown hereon. Any square footage dimensions set forth are estimates based on approximate rentable measurements.