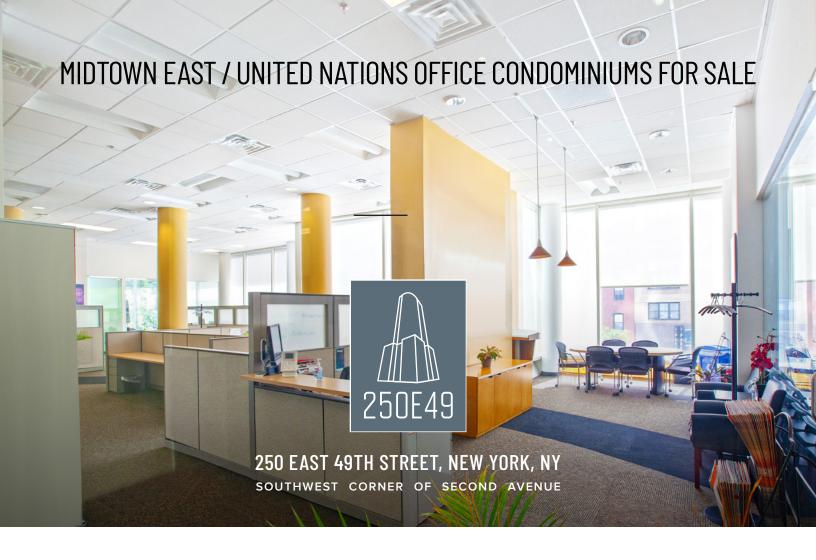

### **Property Highlights:**

- Dedicated street level entrance and elevator, located on Second Avenue
- Large signage opportunities
- Located in The Alexander Condominium (built in 2006) at the SW corner of East 49th Street and Second Avenue
- Soaring 15'4" ceiling heights with a continuous band of floor-to-ceiling windows
- · User/investor opportunity
- · Units can potentially be sold separately
- Prime Midtown East location with convenient access to the 4, 5, 6,
  7, S, E, and M subway lines, and Grand Central Terminal