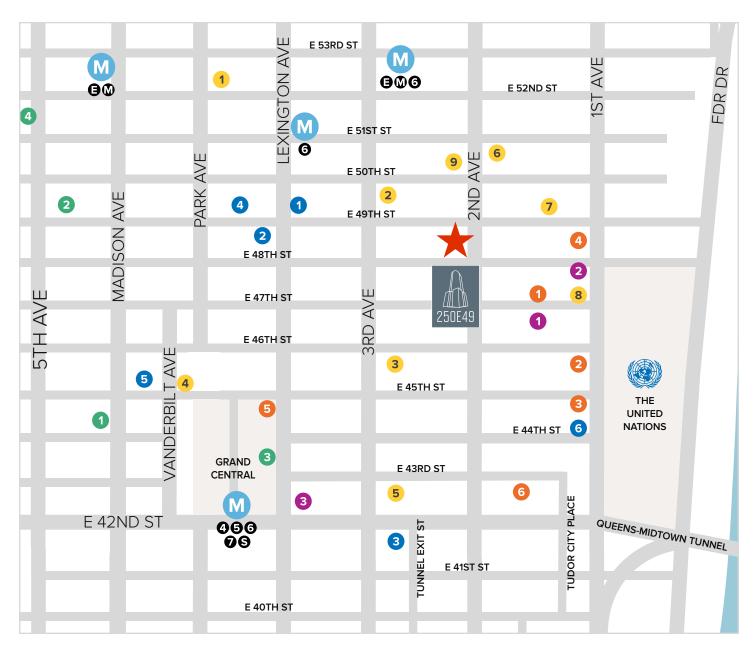

# Food / Dining

- The Pool / The Lobster Club
- Smith & Wollensky
- Sparks Steak House
- Urbanspace Vanderbilt
- Sushi Yasuda
- The Smith
- II Postino
- Megu Modern Japanese
- 9 Starbucks

#### Shopping

- **Brooks Brothers**
- Saks Fifth Avenue
- Apple Store
- 4 Nike NYC

## Hotels

- W New York
- InterContinental New York
- The Westin New York
- Waldorf Astoria Hotel
- 6 The Roosevelt Hotel
- Millennium ONE UN New York

# Organizations

- Japan Society
- Turkish Center
- U.S. Foreign Missions
- Germany House
- U.S. Post Office
- Ford Foundation

#### Landmarks

- Dag Hammarskjold Plaza
- The Trump World Tower
- The Chrysler Building

MTA Subway Station

All information supplied is from sources deemed reliable and is furnished subject to errors, omissions, modifications, removal of the listing from sale, and to any listing conditions, including the prices. Floor plan represents only an approximation of the size and perimeter of the Unit(s). Details, including but not limited to, partitions and furniture shown hereon, are for demonstration purposes only and do not reflect existing conditions, which likely vary from the conditions shown hereon. Any square footage dimensions set forth are estimates based on approximate rentable measurements