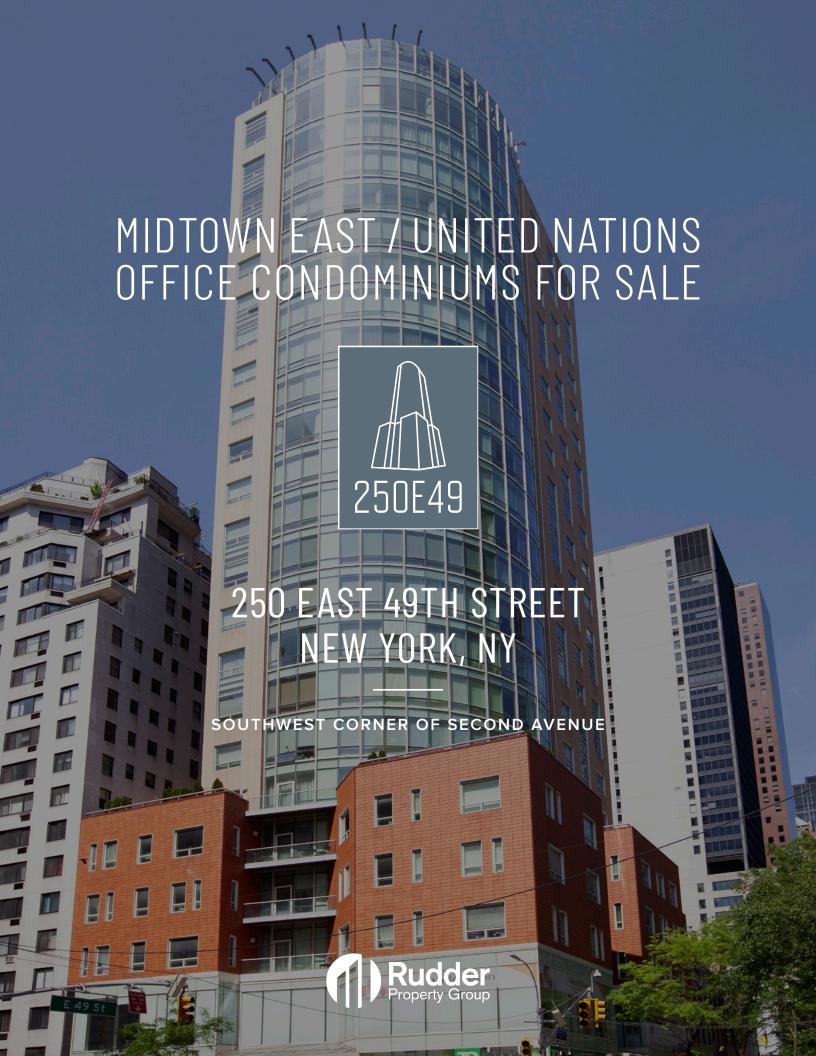

| Available        | Size      | Price       | Tenant     | Lease Expiration                    | Current Rent |
|------------------|-----------|-------------|------------|-------------------------------------|--------------|
| Unit 1           | 5,198 RSF | \$5,443,095 | Non-profit | July 2021 (can be delivered vacant) | \$57/RSF     |
| Unit 2           | 3,158 RSF | \$3,306,905 | Dentist    | November 2027                       | \$57/RSF     |
| Entire 2nd Floor | 8.356 RSF | \$8,750,000 |            |                                     |              |

Asking Price: \$1,047/RSF

**Annual Common Charges:** \$1.40/RSF

Annual Real Estate Taxes: \$18.19/RSF

WWW.RUDDERPG.COM/250E49

### **Property Highlights:**

- Dedicated street level entrance and elevator, located on Second Aven