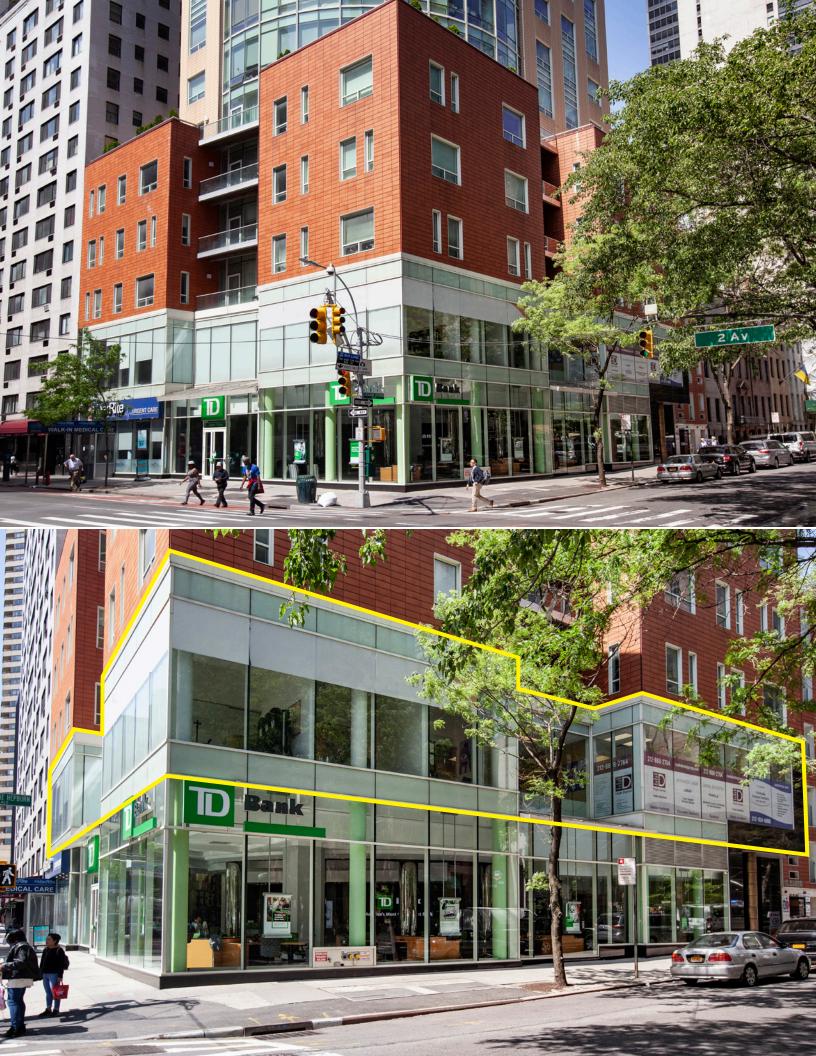

### **Property Highlights:**

- Dedicated street level entrance and elevator, located on Second Avenue
- Large signage opportunities
- Located in The Alexander Condominium (built in 2006) at the SW corner of East 49th Street and Second Avenue
- Soaring 15'4" ceiling heights with a continuous band of floor-to-ceiling windows
- · User/investor opportunity
- · Units can potentially be sold separately
- Prime Midtown East location with convenient access to the 4, 5, 6,
  7, S, E, and M subway lines, and Grand Central Terminal

# 250 EAST 49TH STREET, NEW YORK, NY

SOUTHWEST CORNER OF SECOND AVENUE