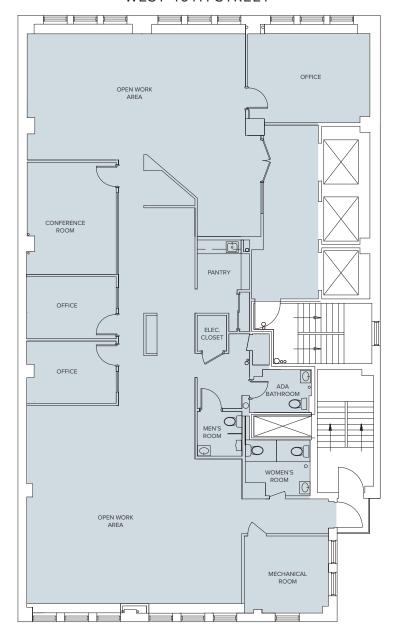

#### WEST 40TH STREET

Entire 4th Floor: 5,579 RSF

All information supplied is from sources deemed reliable and is furnished subject to errors, omissions, modifications, removal of the listing from sale, and to any listing conditions, including the prices. Floor plan represents only an approximation of the size and perimeter of the Unit(s). Details, including but not limited to, partitions and furniture shown hereon, are for demonstration purposes only and do not reflect existing conditions, which likely vary from the conditions shown hereon. Any square footage dimensions set forth are estimates based on approximate rentable measurements.