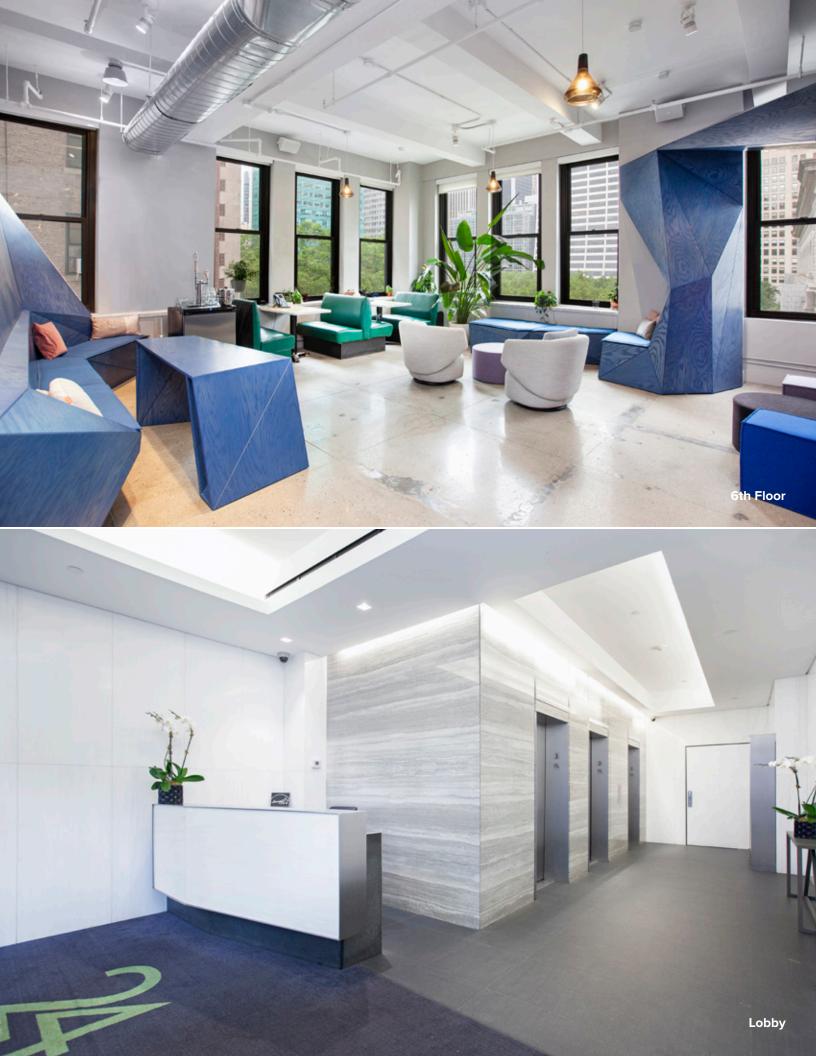

#### **Property Highlights:**

 Over 50 feet of large northern facing windows providing beautiful unobstructed views of Bryant Park

In-Place Rent

- Full floor units with elevator opening directly onto floor and unit owner-controlled HVAC
- · Efficient floor plate with high ceilings
- · Newly renovated attended lobby with new elevators
- Prime Midtown location with convenient access to the 1, 2, 3, 4, 5, 6, B, D, F, M, N, Q, R, and W subway lines, and Grand Central Terminal