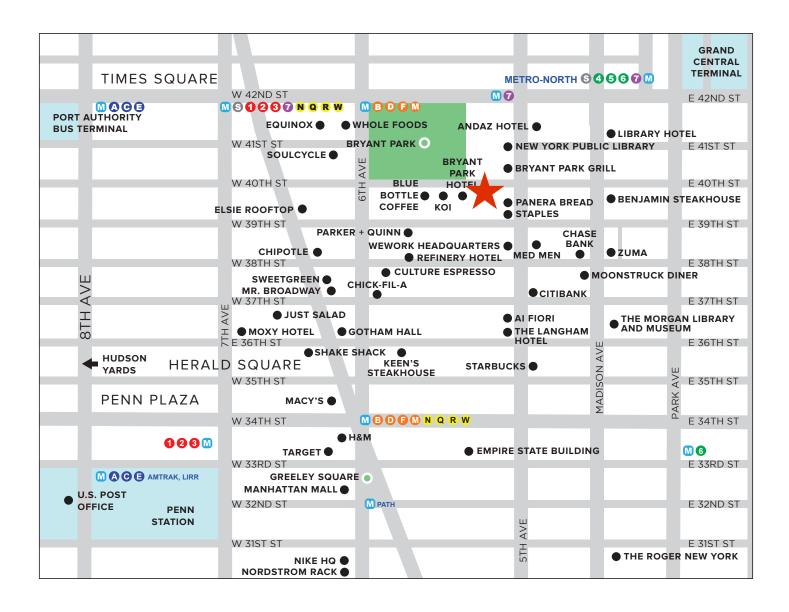

#### **Property Highlights:**

 Over 50 feet of large northern facing windows providing beautiful unobstructed views of Bryant Park

In-Place Rent

- Full floor units with elevator opening directly onto floor and unit owner-controlled HVAC
- · Efficient floor plate with high ceilings
- · Newly renovated attended lobby with new elevators
- Prime Midtown location with convenient access to the 1, 2, 3, 4, 5, 6, B, D, F, M, N, Q, R, and W subway lines, and Grand Central Terminal