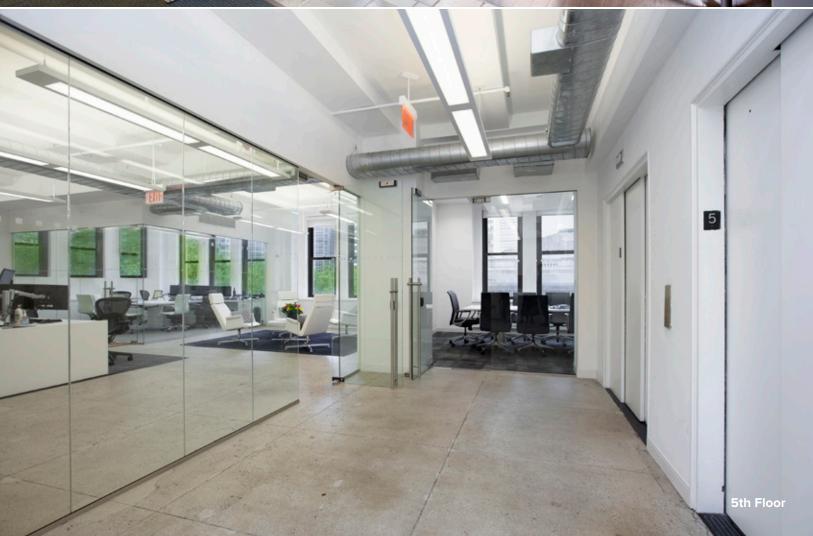

#### **Property Highlights:**

 Over 50 feet of large northern facing windows providing beautiful unobstructed views of Bryant Park

In-Place Rent

- Full floor units with elevator opening directly onto floor and unit owner-controlled HVAC
- · Efficient floor plate with high ceilings
- · Newly renovated attended lobby with new elevators
- Prime Midtown location with convenient access to the 1, 2, 3, 4, 5, 6, B, D, F, M, N, Q, R, and W subway lines, and Grand Central Terminal