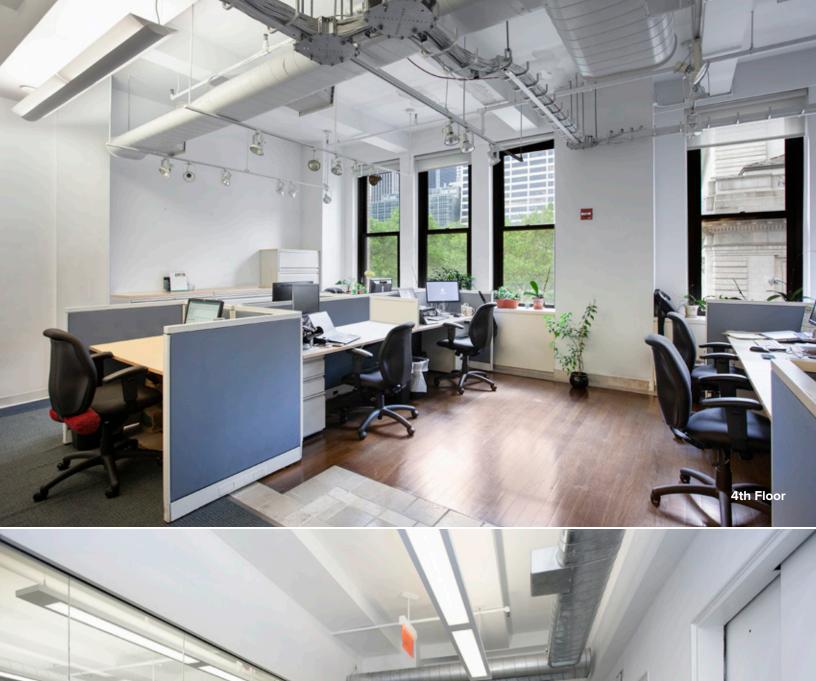

#### WEST 40TH STREET

Entire 4th Floor: 5,579 RSF

All information supplied is from sources deemed reliable and is furnished subject to errors, omissions, modifications, removal of the listing from sale, and to any listing conditions, including the prices. Floor plan represents only an approximation of the size and perimeter of the Unit(s). Details, including but not limited to, partitions and furniture shown hereon, are for demonstration purposes only and do not reflect existing conditions, which likely vary from the conditions shown hereon. Any square footage dimensions set forth are estimates based on approximate rentable measurements.