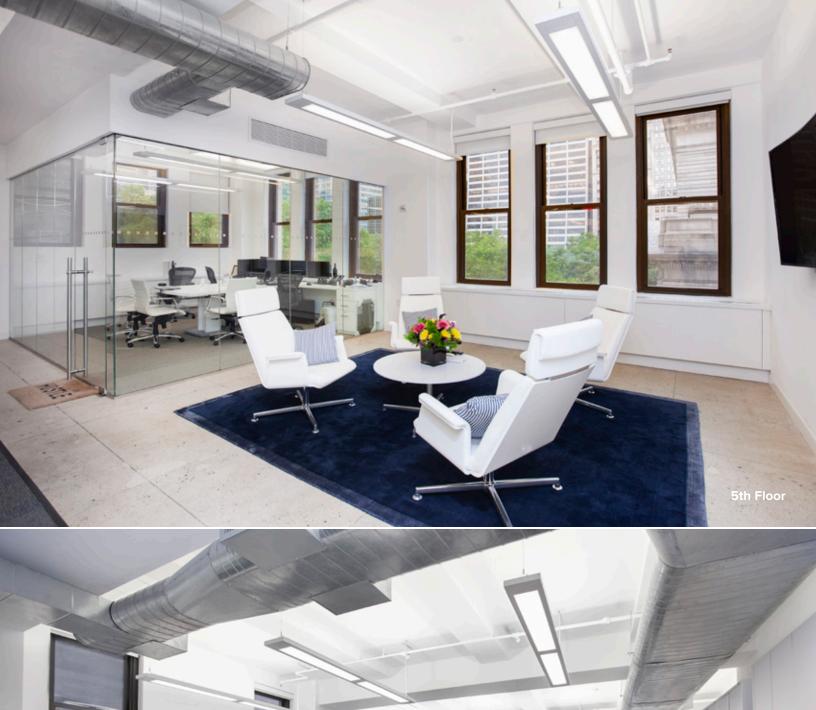

#### **Property Highlights:**

 Over 50 feet of large northern facing windows providing beautiful unobstructed views of Bryant Park

In-Place Rent

- Full floor units with elevator opening directly onto floor and unit owner-controlled HVAC
- · Efficient floor plate with high ceilings
- · Newly renovated attended lobby with new elevators
- Prime Midtown location with convenient access to the 1, 2, 3, 4, 5, 6, B, D, F, M, N, Q, R, and W subway lines, and Grand Central Terminal