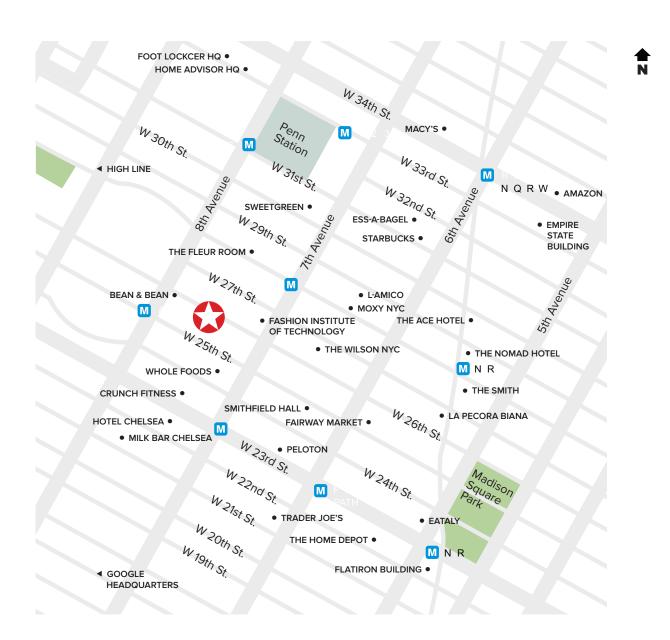

The Capitol Building, constructed in 1926, is a well-managed live/work building that has a new lobby and upgraded building infrastructure.

Located at the intersection of Chelsea, Silicon Alley, the Penn Station transportation hub and the Hudson Yards.