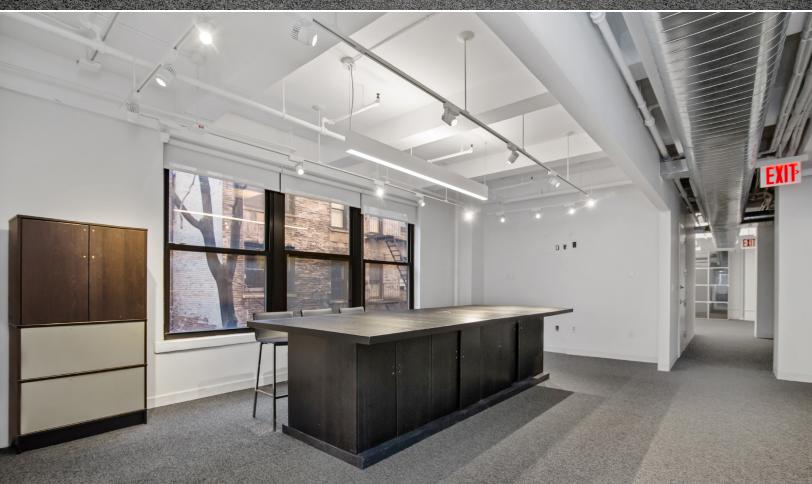

#### **Highlights:**

Potential to convert the unit to a desirable residential or live/work loft. Many units in the building have been converted to luxury residential apartments.

New creative office installation with seven glass front offices, one glass conference room, large bullpen areas with seating for up to 40 people, kitchen area, brand new bathrooms and three separate entrances.