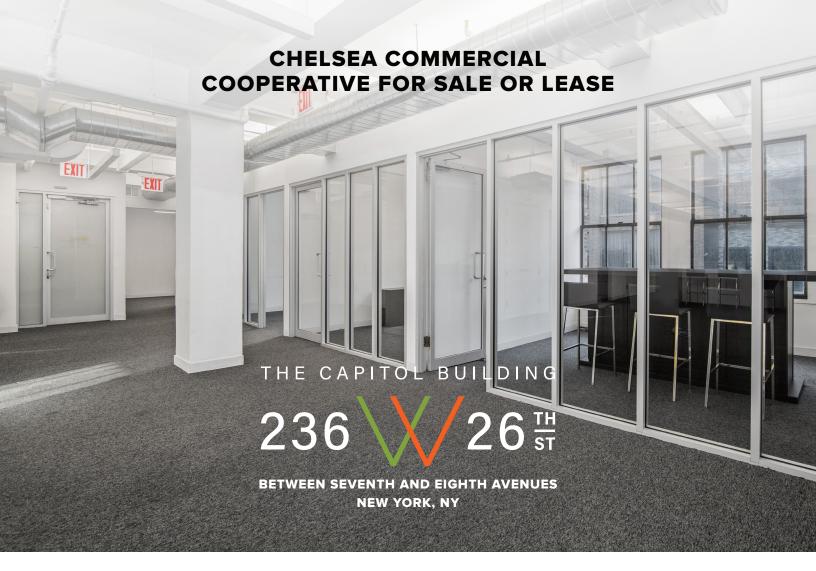

#### **Highlights:**

Potential to convert the unit to a desirable residential or live/work loft. Many units in the building have been converted to luxury residential apartments.

New creative office installation with seven glass front offices, one glass conference room, large bullpen areas with seating for up to 40 people, kitchen area, brand new bathrooms and three separate entrances.