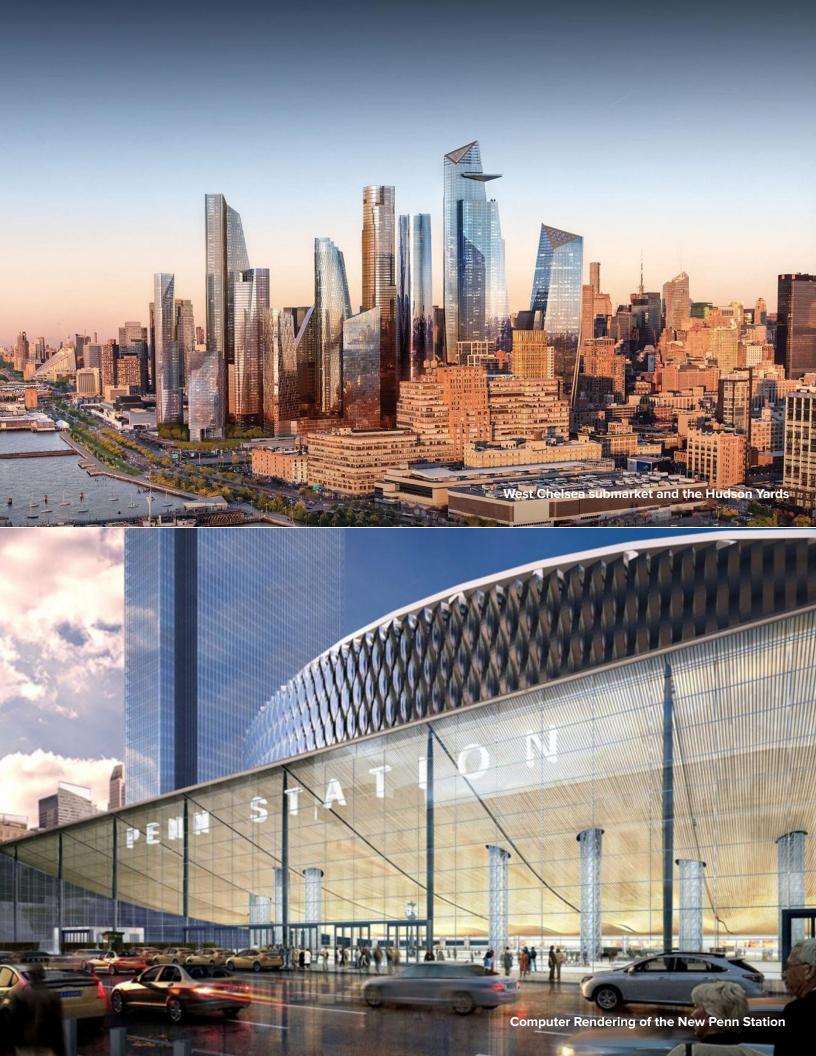

The Capitol Building, constructed in 1926, is a well-managed live/work building that has a new lobby and upgraded building infrastructure.

Located at the intersection of Chelsea, Silicon Alley, the Penn Station transportation hub and the Hudson Yards.