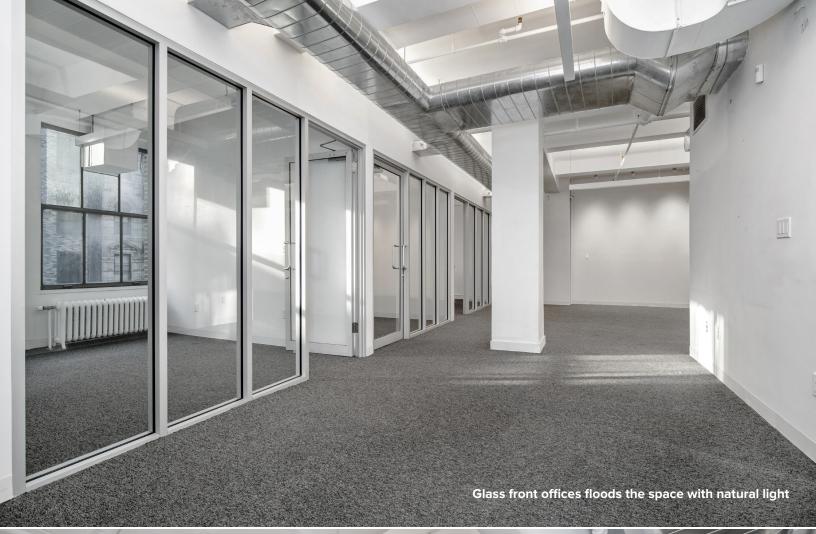

#### **Highlights:**

Potential to convert the unit to a desirable residential or live/work loft. Many units in the building have been converted to luxury residential apartments.

New creative office installation with seven glass front offices, one glass conference room, large bullpen areas with seating for up to 40 people, kitchen area, brand new bathrooms and three separate entrances.