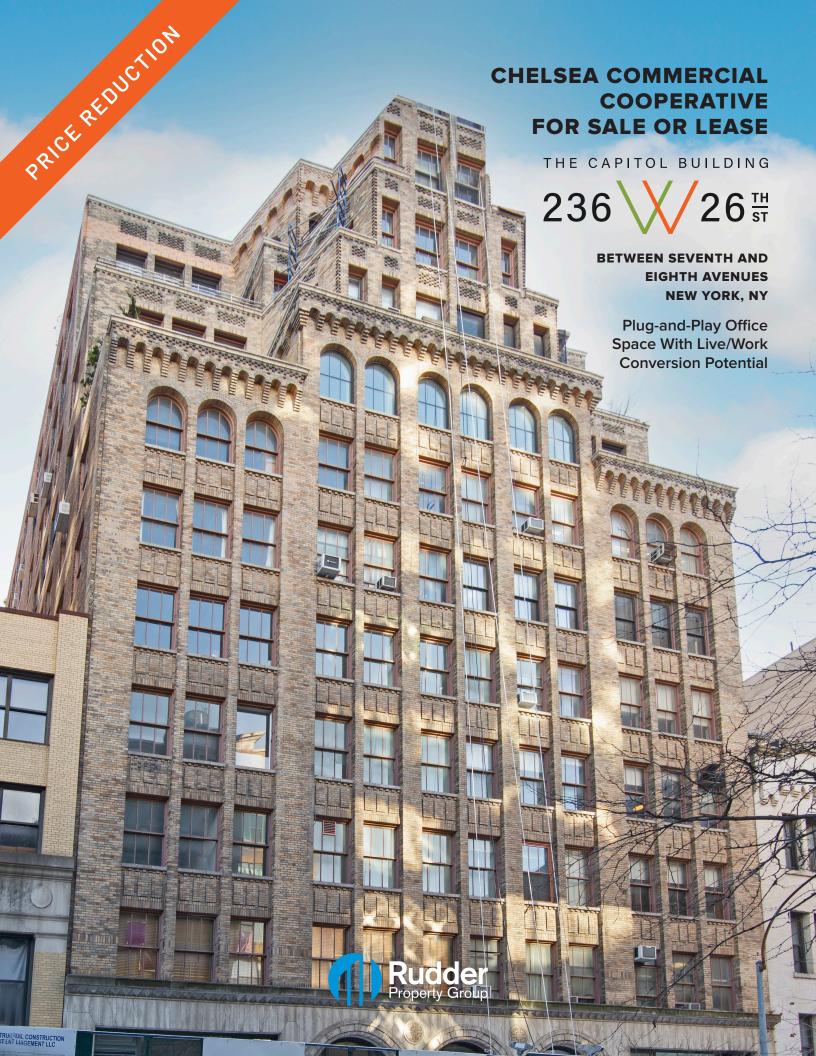

The Capitol Building, constructed in 1926, is a well-managed live/work building that has a new lobby and upgraded building infrastructure.

Located at the intersection of Chelsea, Silicon Alley, the Penn Station transportation hub and the Hudson Yards.

Own a newly constructed office space for less than the cost of leasing. Many lenders offering high loan-to-value, low interest rate financing options.

Spectacular common roof area with outdoor seating and views of the Empire State Building.