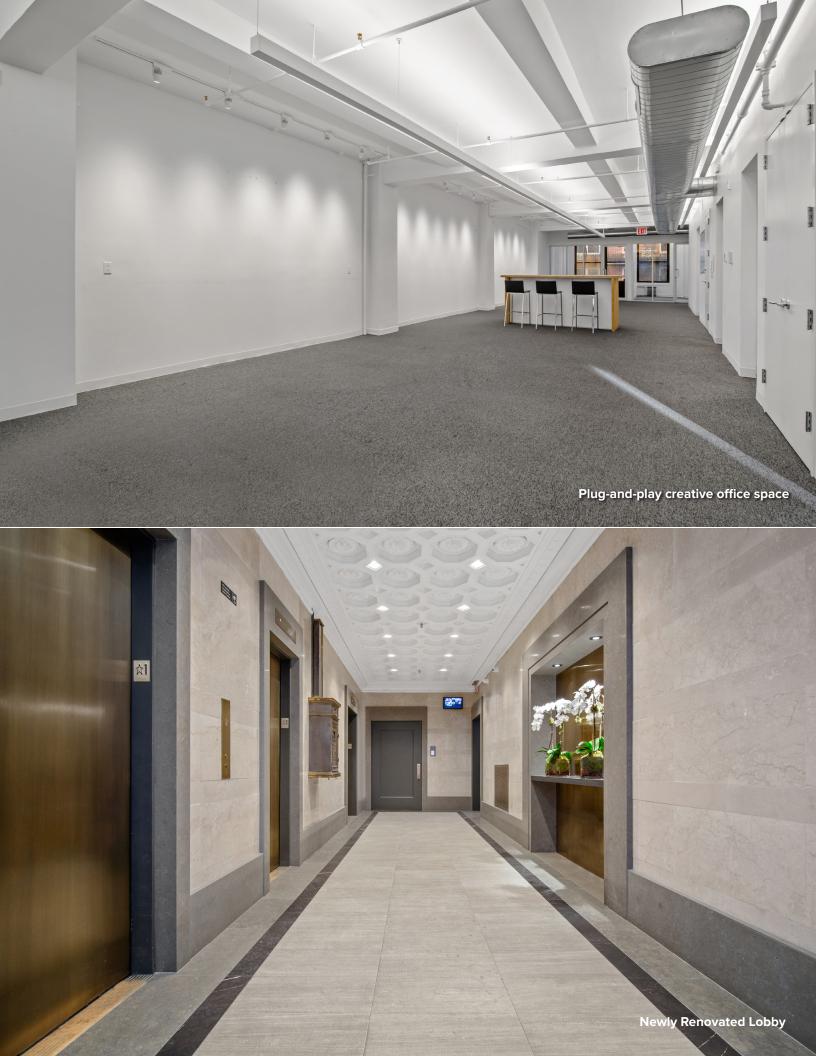

#### **Highlights:**

Potential to convert the unit to a desirable residential or live/work loft. Many units in the building have been converted to luxury residential apartments.

New creative office installation with seven glass front offices, one glass conference room, large bullpen areas with seating for up to 40 people, kitchen area, brand new bathrooms and three separate entrances.

The Capitol Building, constructed in 1926, is a well-managed live/work building that has a new lobby and upgraded building infrastructure.

Located at the intersection of Chelsea, Silicon Alley, the Penn Station transportation hub and the Hudson Yards.