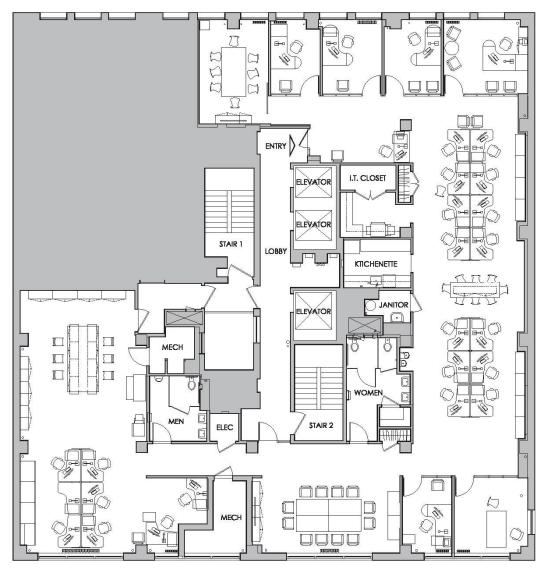

#### Available:

Partial 4th Floor: 7,250 RSF

# CHELSEA OFFICE COOPERATIVE FOR SALE OR LEASE

THE CAPITOL BUILDING

BETWEEN SEVENTH AND EIGHTH AVENUES NEW YORK, NY

WEST 26TH STREET

Partial 4th Floor 7,250 RSF

## CHELSEA OFFICE COOPERATIVE FOR SALE OR LEASE

THE CAPITOL BUILDING

BETWEEN SEVENTH AND EIGHTH AVENUES NEW YORK, NY

All information supplied is from sources deemed reliable and is furnished subject to errors, omissions, modifications, removal of the listing from sale, and to any listing conditions, including the prices. Floor plan represents only an approximation of the size and perimeter of the Unit(s). Details, including but not limited to, partitions and furniture shown hereon, are for demonstration purposes only and do not reflect existing conditions, which likely vary from the conditions shown hereon. Any square footage dimensions set forth are estimates based on approximate rentable measurements.