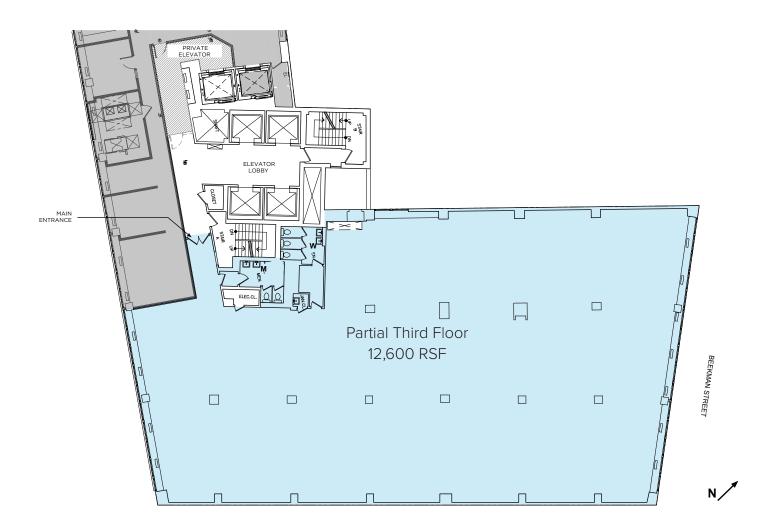

# 12,600 RSF WITH A DEDICATED ELEVATOR LOBBY

Rudder Property Group is pleased to offer an office condominium for sale in a prime location in the Financial District at 156 William Street, New York, NY (between Ann and Beekman Streets).

### AVAILABLE:

Partial Third Floor: 12,600 RSF