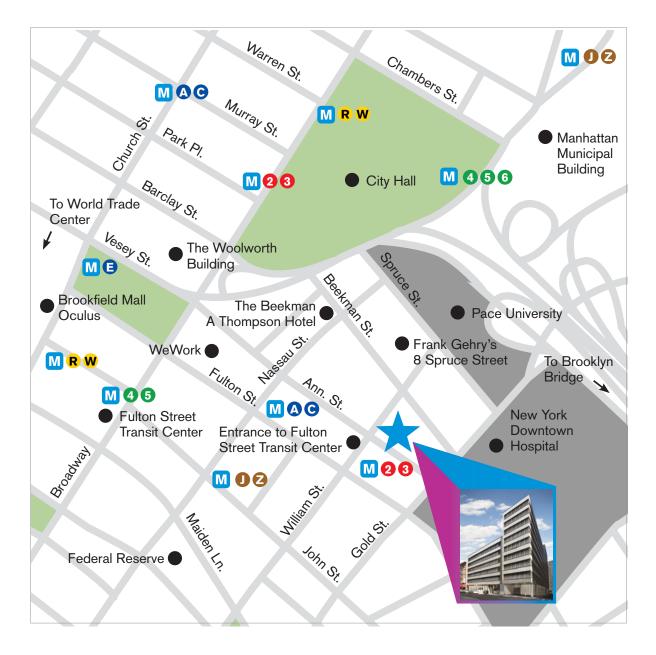

## UNIT HIGHLIGHTS:

- Rare office ownership opportunity in Lower Manhattan
- Newly constructed private elevator lobby
- Across from New York Presbyterian's Lower Manhattan location, Weill Cornell Medical College and NYU Langone
- Adjacent to the Fulton Center NQRO2123456 PATH
- Underground access from the Fulton Center to the World Trade Center
  Oculus