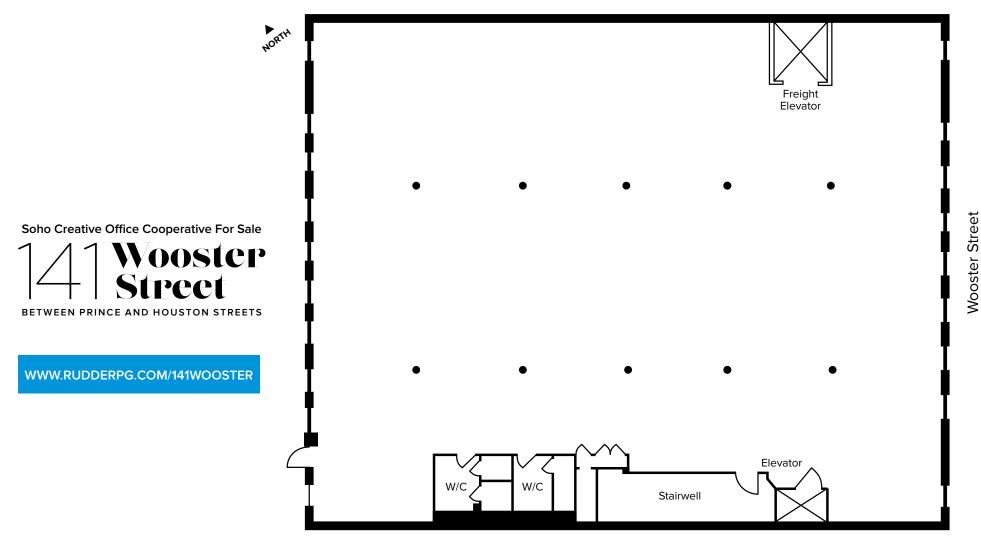

### Sarah Sakura

Office: (212) 966-5638 Mobile: (314) 807-4425 ssakura@rudderpg.com

Entire 4th Floor - 8,315 RSF Open Plan

All information supplied is from sources deemed reliable and is furnished subject to errors, omissions, modifications, removal of the listing from sale, and to any listing conditions, including the prices. Floor plan represents only an approximation of the size and perimeter of the Unit(s). Details, including but not limited to, partitions and furniture shown hereon, are for demonstration purposes only and do not reflect existing conditions, which likely vary from the conditions shown hereon. Any square footage dimensions set forth are estimates based on approximate rentable measurements.

#### Rudder Property Group 36 West 44th Street Suite 1411 New York, NY 10036

Soho Creative Office Cooperative For Sale

WWW.RUDDERPG.COM/141WOOSTER

All information supplied is from sources deemed reliable and is furnished subject to errors, omissions, modifications, removal of the listing from sale, and to any listing conditions, including the prices. Floor plan represents only an approximation of the size and perimeter of the Unit(s). Details, including but not limited to, partitions and furniture shown hereon, are for demonstration purposes only and do not reflect existing conditions, which likely vary from the conditions shown hereon. Any square footage dimensions set forth are estimates based on approximate rentable measurements.