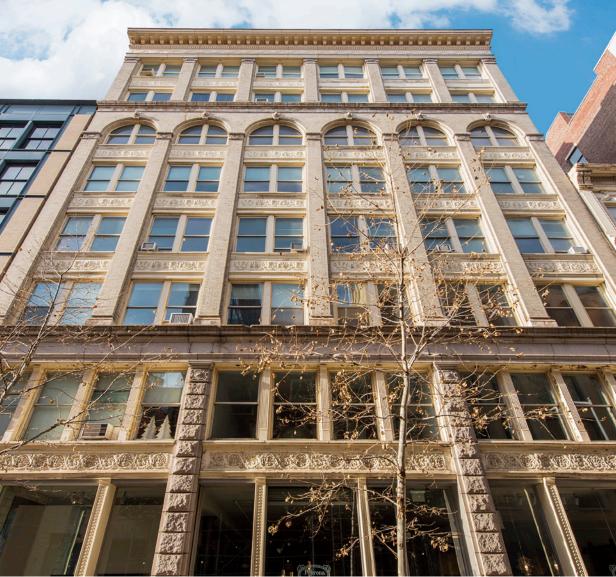

# 47 Wooster Street

Available: Entire 4th Floor - 8,315 RSF

Asking Price: \$9,500,000 (\$1,143/RSF)

Annual Maintenance Charges: \$105,745 (\$12.72/RSF)

#### **Property Highlights:**

- Quintessential Soho location with Wooster Street's iconic cobblestone street and cast-iron and brick neighboring buildings
- Double exposure with east-facing views which floods the floor with natural sunlight
- Full floor presence with elevator opening directly to floor
- Potential residential conversion
- High, loft-like ceilings with exposed brick throughout
- Neighborhood landmarks include the Soho Apple Store, Blue Ribbon, Sadelles, Louis Vuitton, New York University, and more
- Close proximity to 1, B, C, D, E, F, M, R, W subway lines