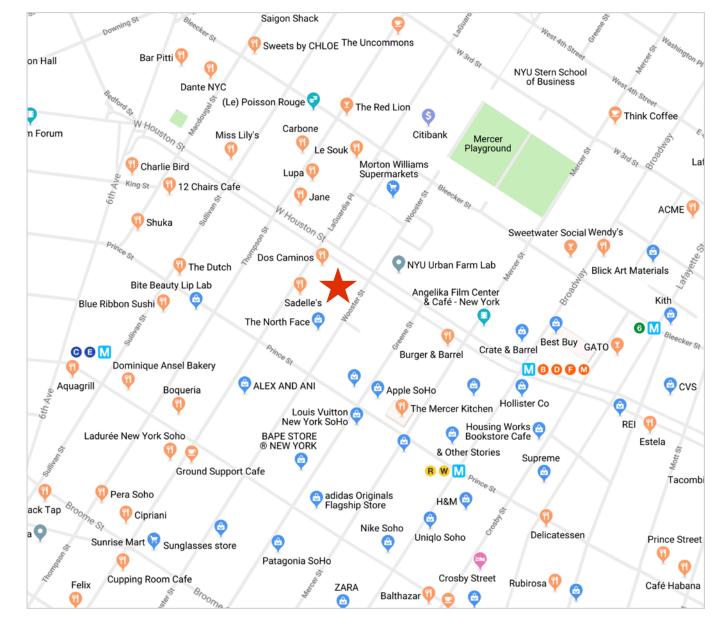

#### **Property Highlights:**

- Quintessential Soho location with Wooster Street's iconic cobblestone street and cast-iron and brick neighboring buildings
- Double exposure with east-facing views which floods the floor with natural sunlight
- Full floor presence with elevator opening directly to floor
- Potential residential conversion
- High, loft-like ceilings with exposed brick throughout
- Neighborhood landmarks include the Soho Apple Store, Blue Ribbon, Sadelles, Louis Vuitton, New York University, and more
- Close proximity to 1, B, C, D, E, F, M, R, W subway lines