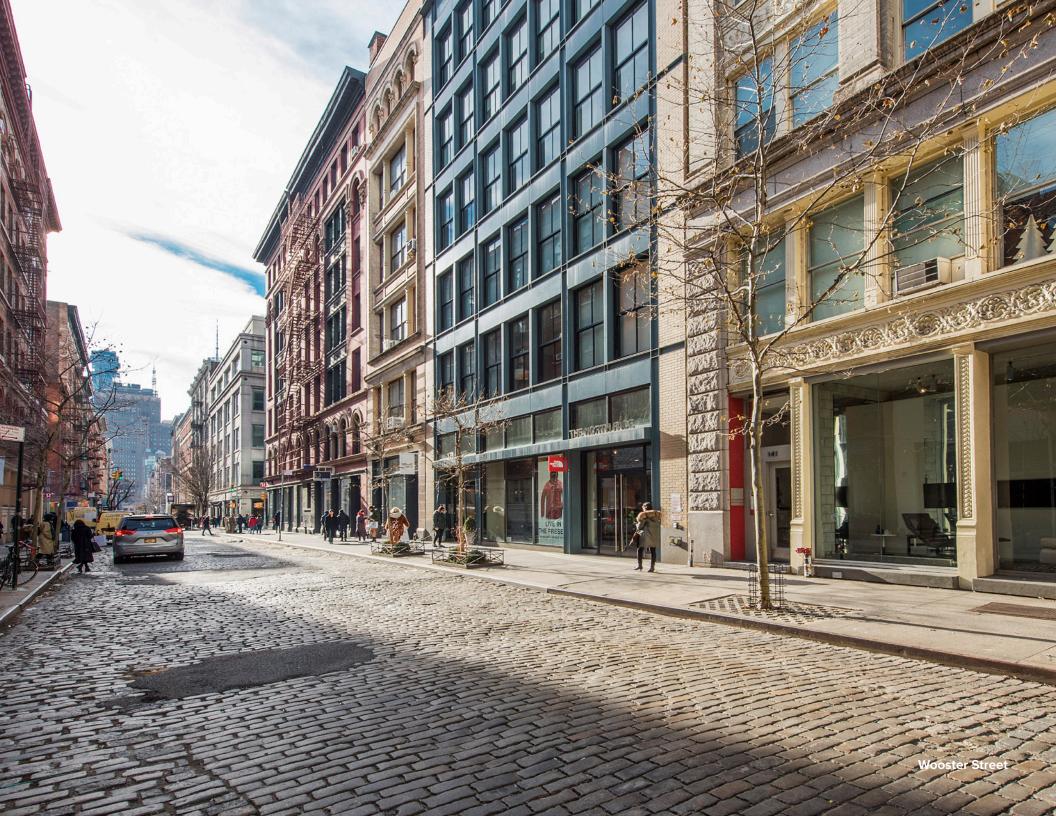

#### **Property Highlights:**

- Quintessential Soho location with Wooster Street's iconic cobblestone street and cast-iron and brick neighboring buildings
- Double exposure with east-facing views which floods the floor with natural sunlight
- Full floor presence with elevator opening directly to floor
- Potential residential conversion
- High, loft-like ceilings with exposed brick throughout
- Neighborhood landmarks include the Soho Apple Store, Blue Ribbon, Sadelles, Louis Vuitton, New York University, and more
- Close proximity to 1, B, C, D, E, F, M, R, W subway lines