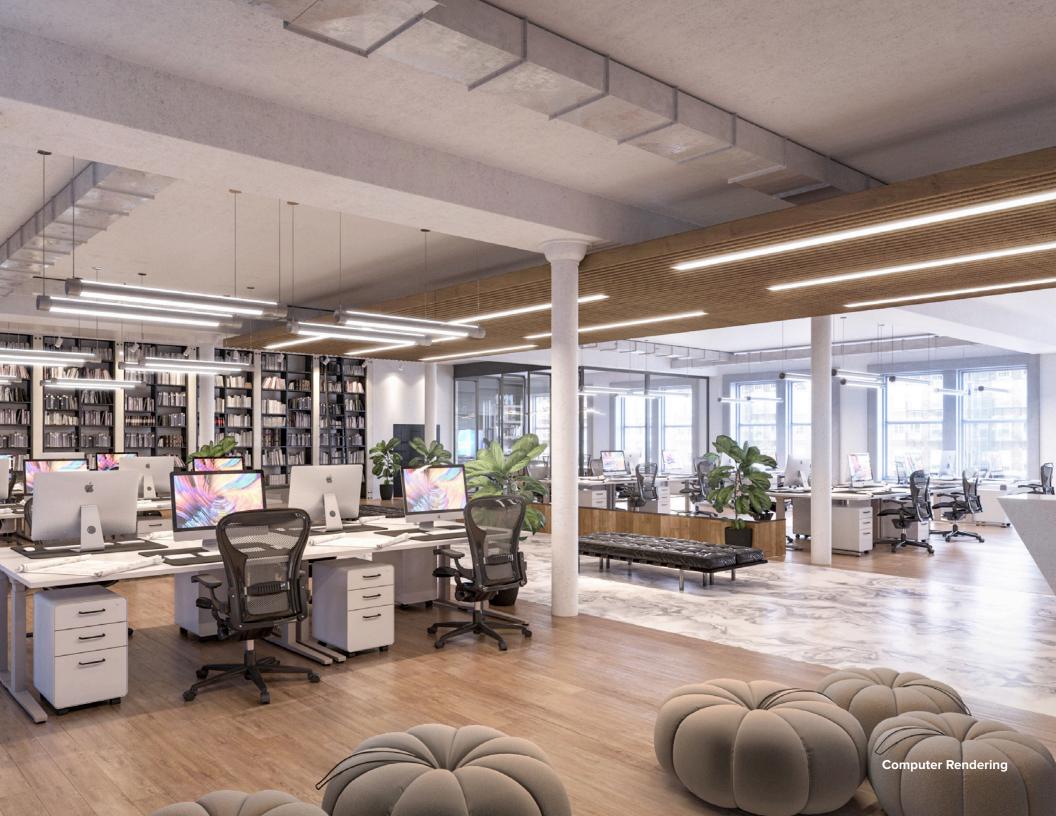

#### **Property Highlights:**

- Quintessential Soho location with Wooster Street's iconic cobblestone street and cast-iron and brick neighboring buildings
- Double exposure with east-facing views which floods the floor with natural sunlight
- Full floor presence with elevator opening directly to floor
- Potential residential conversion
- High, loft-like ceilings with exposed brick throughout
- Neighborhood landmarks include the Soho Apple Store, Blue Ribbon, Sadelles, Louis Vuitton, New York University, and more
- Close proximity to 1, B, C, D, E, F, M, R, W subway lines

### Sarah Sakura

Office: (212) 966-5638 Mobile: (314) 807-4425 ssakura@rudderpg.com

Entire 4th Floor - 8,315 RSF Open Plan

All information supplied is from sources deemed reliable and is furnished subject to errors, omissions, modifications, removal of the listing from sale, and to any listing conditions, including the prices. Floor plan represents only an approximation of the size and perimeter of the Unit(s). Details, including but not limited to, partitions and furniture shown hereon, are for demonstration purposes only and do not reflect existing conditions, which likely vary from the conditions shown hereon. Any square footage dimensions set forth are estimates based on approximate rentable measurements.