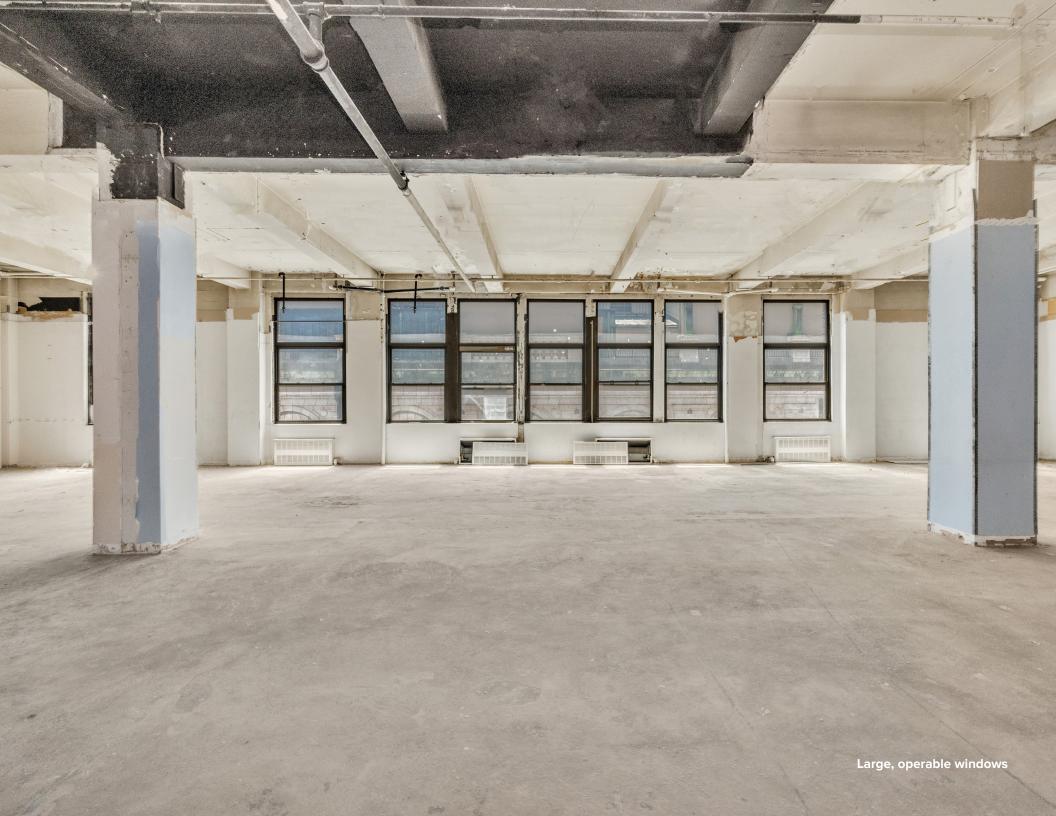

### Features:

- 12'5" high ceilings and large windows providing tremendous natural light from both northern and southern exposures
- Steps from Penn Station and Herald Square as well as 14 different subway lines and the PATH Train
- One of the most active office co-op buildings in the last decade with a prestigious roster of unit owners who have all completed extensive renovations to their floors
- Recent purchasers in the building include apparel, tech, e-commerce, engineering firms and doctors
- Low maintenance charges which contribute to the long-term benefits of office ownership
- High loan-to-value financing readily available for qualified purchasers
- Separate freight entrance with two large freight elevators