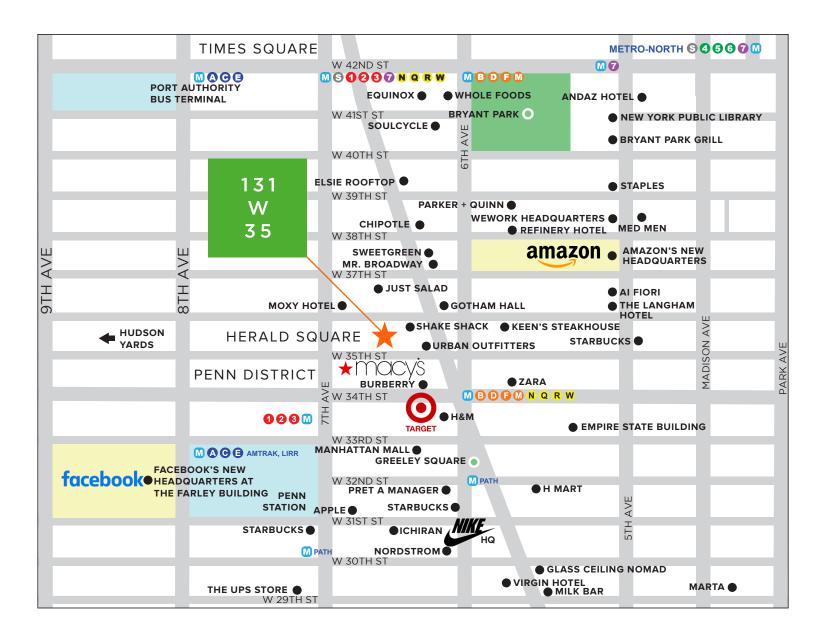

### Features:

- 12'5" high ceilings and large windows providing tremendous natural light from both northern and southern exposures
- Steps from Penn Station and Herald Square as well as 14 different subway lines and the PATH Train
- One of the most active office co-op buildings in the last decade with a prestigious roster of unit owners who have all completed extensive renovations to their floors
- Recent purchasers in the building include apparel, tech, e-commerce, engineering firms and doctors
- Low maintenance charges which contribute to the long-term benefits of office ownership
- High loan-to-value financing readily available for qualified purchasers
- Separate freight entrance with two large freight elevators