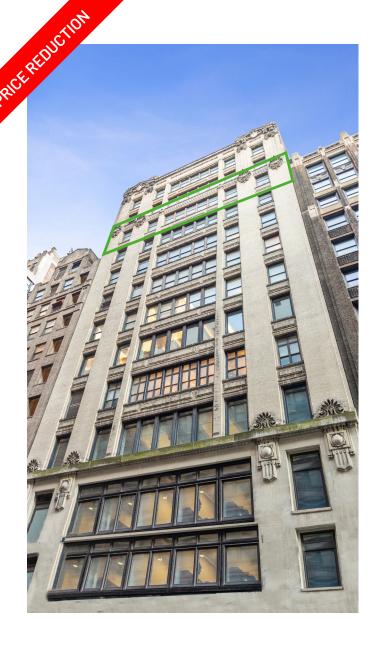

# HERALD SQUARE OFFICE COOPERATIVE FOR SALE

131 West 35th Street

Between Broadway and Seventh Avenue

**Available:** Entire 11th Floor: 7,725 RSF

**Reduced Price:** +\$3,823,875 (\$495/RSF) \$3,000,000 (\$388/RSF)

### Features:

- 12'5" high ceilings and large windows providing tremendous natural light from both northern and southern exposures
- Steps from Penn Station and Herald Square as well as 14 different subway lines and the PATH Train
- One of the most active office co-op buildings in the last decade with a prestigious roster of unit owners who have all completed extensive renovations to their floors
- Recent purchasers in the building include apparel, tech, e-commerce, engineering firms and doctors
- Low maintenance charges which contribute to the long-term benefits of office ownership
- High loan-to-value financing readily available for qualified purchasers
- Separate freight entrance with two large freight elevators