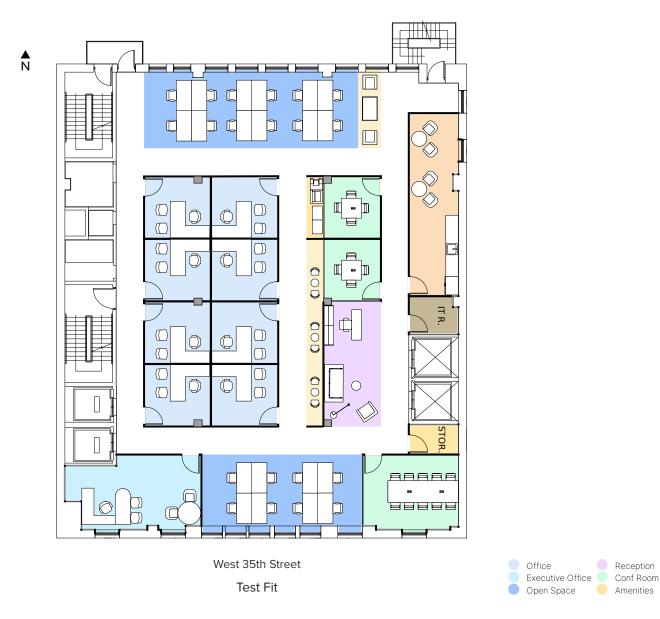

# 131

West 35th Street

WWW.RUDDERPG.COM/131W35-11

Entire 11th Floor: 7,725 RSF

All information supplied is from sources deemed reliable and is furnished subject to errors, omissions, modifications, removal of the listing from sale, and to any listing conditions, including the prices. Floor plan represents only an approximation of the size and perimeter of the Unit(s). Details, including but not limited to, partitions and furniture shown hereon, are for demonstration purposes only and do not reflect existing conditions, which likely vary from the conditions shown hereon. Any square footage dimensions set forth are estimates based on approximate rentable measurements.

**▲** N

# **Rudder Property Group**

36 West 44th Street **Suite 1411** New York, NY 10036

Pantry

IT Room

Reception

Amenities

All information supplied is from sources deemed reliable and is furnished subject to errors, omissions, modifications, removal of the listing from sale, and to any listing conditions, including the prices. Floor plan represents only an approximation of the size and perimeter of the Unit(s). Details, including but not limited to, partitions and furniture shown hereon, are for demonstration purposes only and do not reflect existing conditions, which likely vary from the conditions shown hereon. Any square footage dimensions set forth are estimates based on approximate rentable measurements.