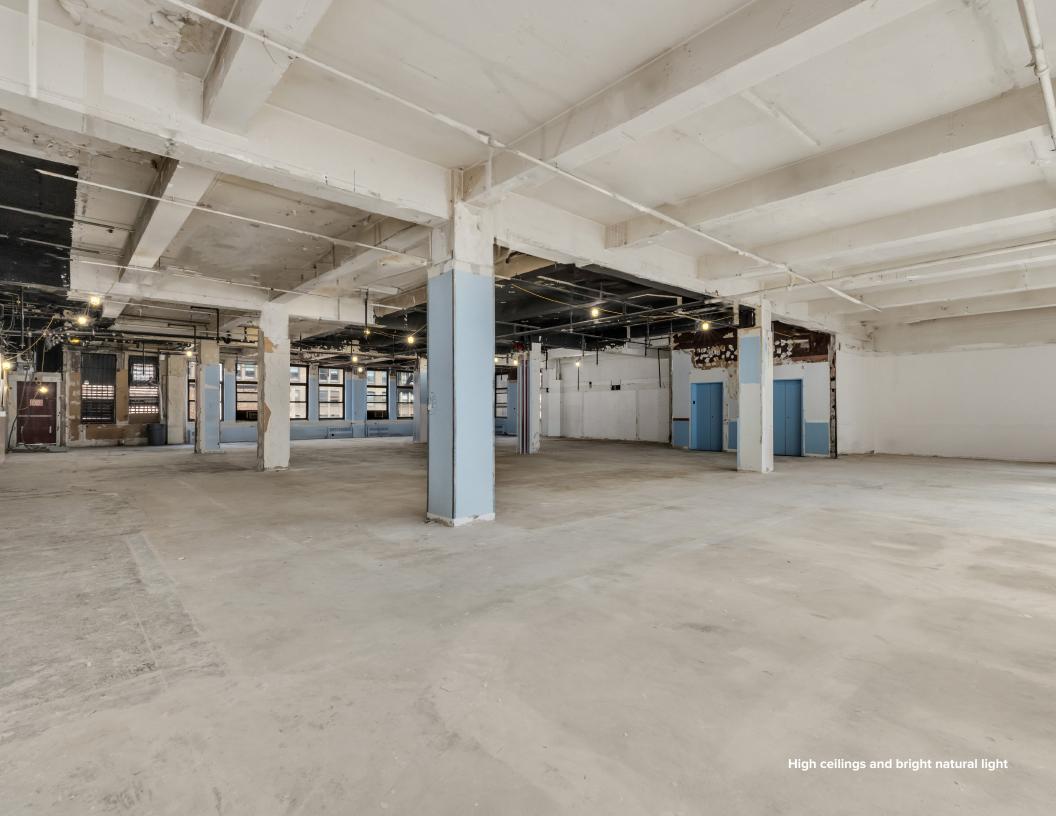

### Features:

- 12'5" high ceilings and large windows providing tremendous natural light from both northern and southern exposures
- Steps from Penn Station and Herald Square as well as 14 different subway lines and the PATH Train
- One of the most active office co-op buildings in the last decade with a prestigious roster of unit owners who have all completed extensive renovations to their floors
- Recent purchasers in the building include apparel, tech, e-commerce, engineering firms and doctors
- Low maintenance charges which contribute to the long-term benefits of office ownership
- High loan-to-value financing readily available for qualified purchasers
- Separate freight entrance with two large freight elevators