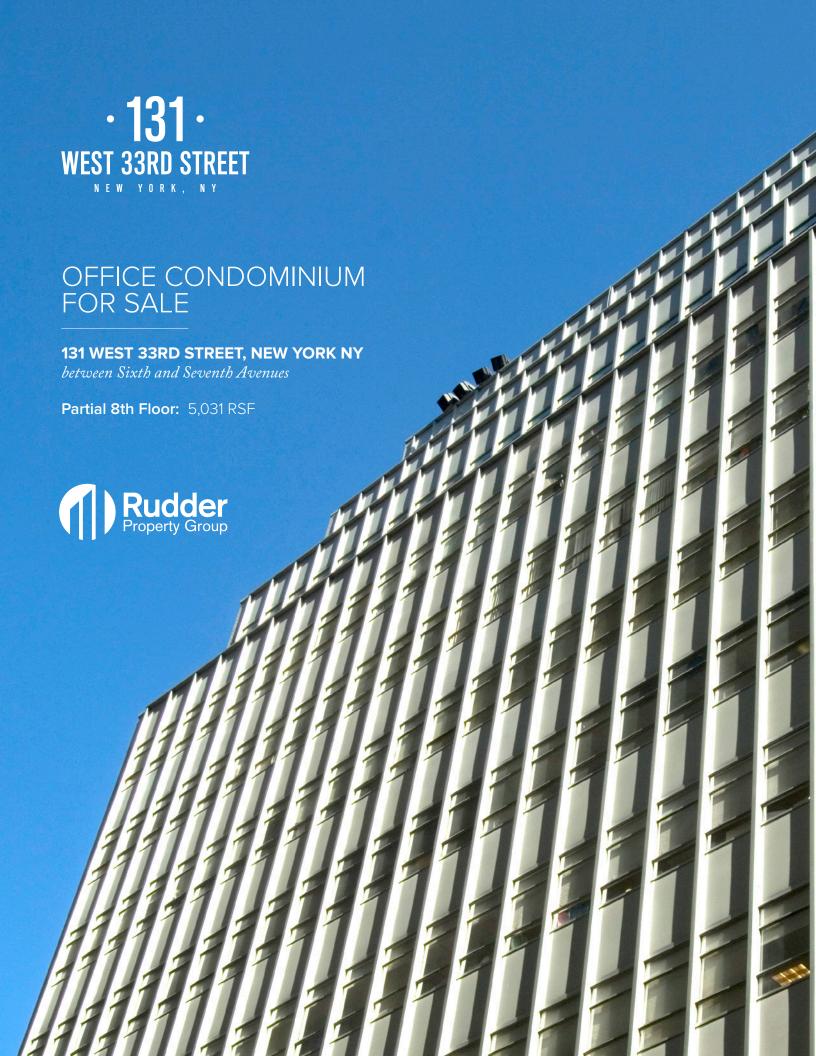

## • 131 • WEST 33RD STREET

Available: Partial 8th Floor - 5,031 RSF

Price: \$5,450,000 (\$1,083/RSF)

**Estimated Common Charges:** \$9.54/RSF per annum **Estimated Real Estate Taxes:** \$8.39/RSF per annum

## **Unit Highlights:**

• 33 new operable windows spanning 125'

· Extremely bright and efficient unit

• Excellent presence off the elevators

## **Building Highlights:**

- Located conveniently in Midtown, in the heart of the Herald Square transportation hub
- Close proximity to Penn Station and Herald Square with access to 14 different subway lines and the PATH train
- Attended lobby, four passenger and one freight elevator, on-site building management and newly renovated lobbies