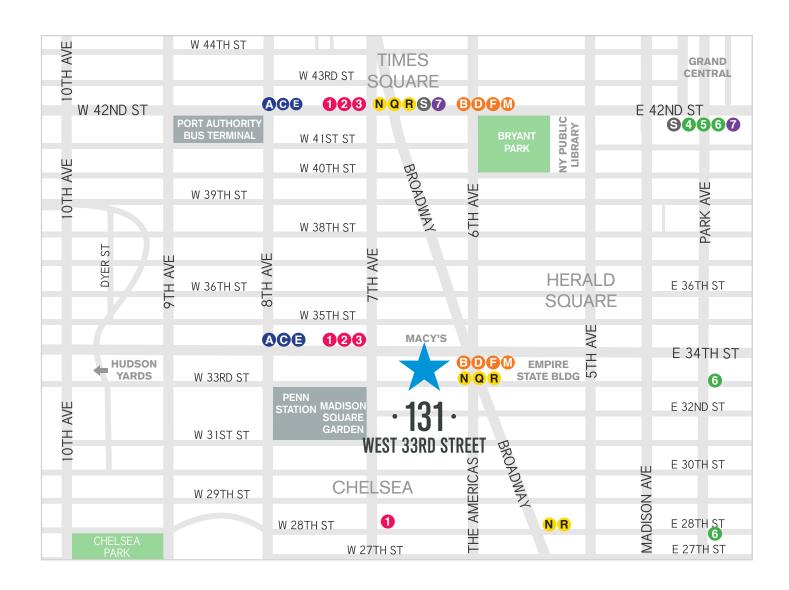

## **Building Highlights:**

- Located conveniently in Midtown, in the heart of the Herald Square transportation hub
- Close proximity to Penn Station and Herald Square with access to 14 different subway lines and the PATH train
- Attended lobby, four passenger and one freight elevator, on-site building management and newly renovated lobbies