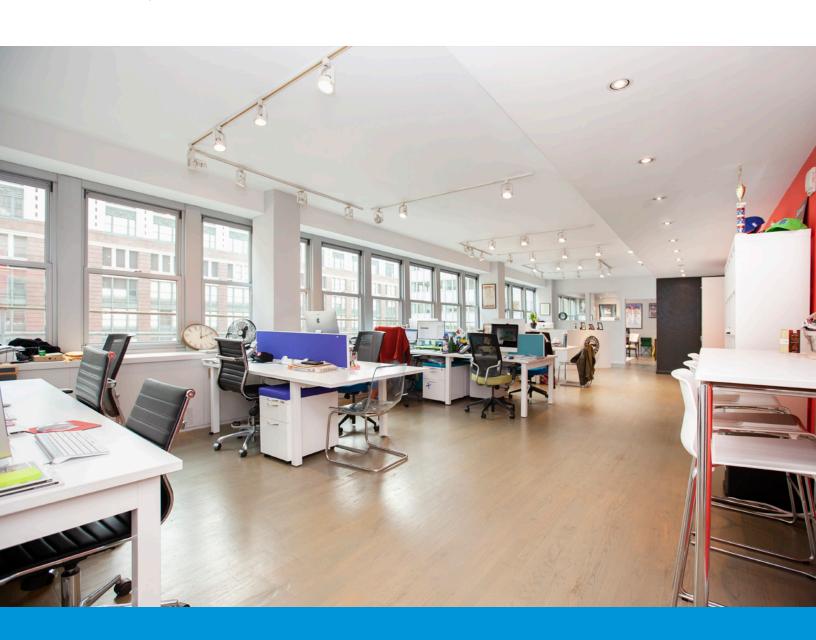

## **Unit Highlights:**

• 33 new operable windows spanning 125'

· Extremely bright and efficient unit

• Excellent presence off the elevators

## **Building Highlights:**

- Located conveniently in Midtown, in the heart of the Herald Square transportation hub
- Close proximity to Penn Station and Herald Square with access to 14 different subway lines and the PATH train
- Attended lobby, four passenger and one freight elevator, on-site building management and newly renovated lobbies