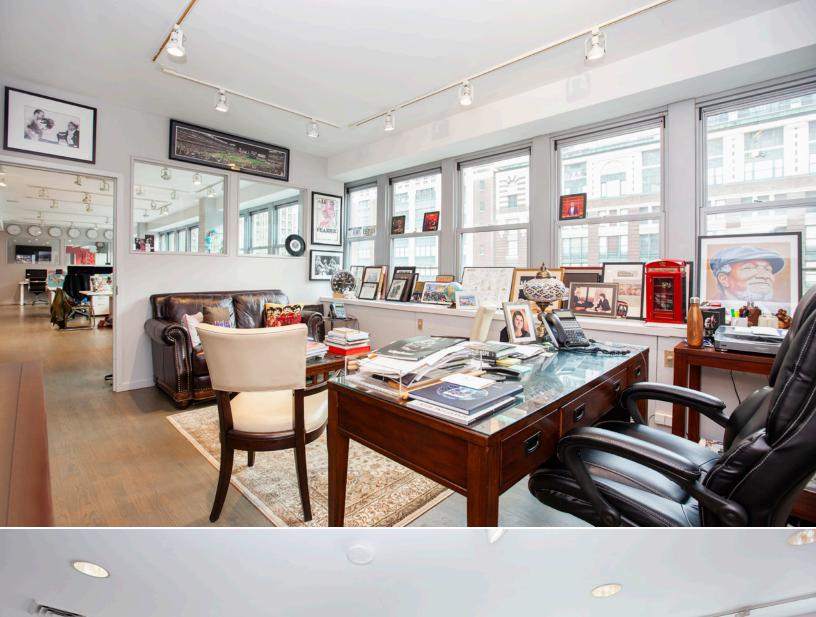

## **Unit Highlights:**

• 33 new operable windows spanning 125'

· Extremely bright and efficient unit

• Excellent presence off the elevators

## **Building Highlights:**

- Located conveniently in Midtown, in the heart of the Herald Square transportation hub
- Close proximity to Penn Station and Herald Square with access to 14 different subway lines and the PATH train
- Attended lobby, four passenger and one freight elevator, on-site building management and newly renovated lobbies