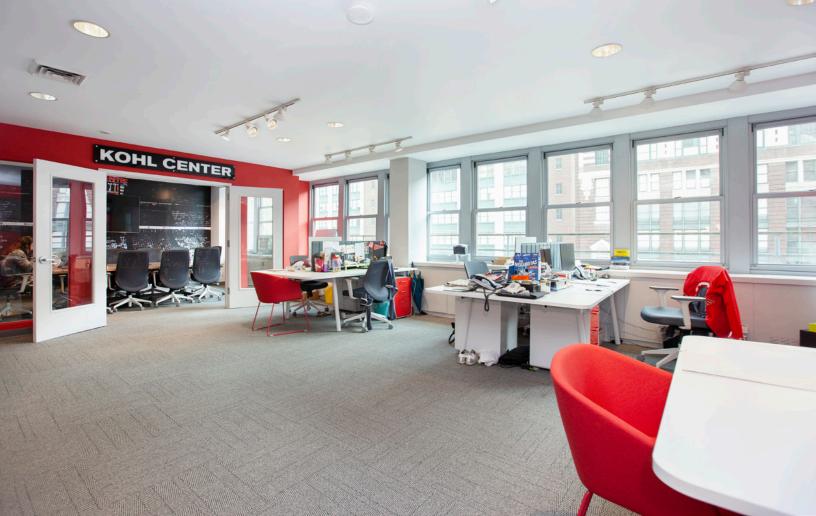

## **Unit Highlights:**

• 33 new operable windows spanning 125'

· Extremely bright and efficient unit

• Excellent presence off the elevators

## **Building Highlights:**

- Located conveniently in Midtown, in the heart of the Herald Square transportation hub
- Close proximity to Penn Station and Herald Square with access to 14 different subway lines and the PATH train
- Attended lobby, four passenger and one freight elevator, on-site building management and newly renovated lobbies