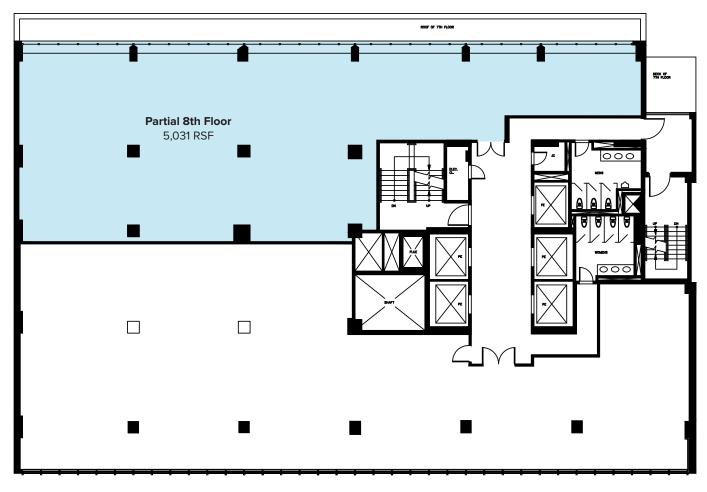

## • 131 • WEST 33RD STREET

Available: Partial 8th Floor - 5,031 RSF

Price: \$5,450,000 (\$1,083/RSF)

**Estimated Common Charges:** \$9.54/RSF per annum **Estimated Real Estate Taxes:** \$8.39/RSF per annum

## **Unit Highlights:**

• 33 new operable windows spanning 125'

· Extremely bright and efficient unit

• Excellent presence off the elevators