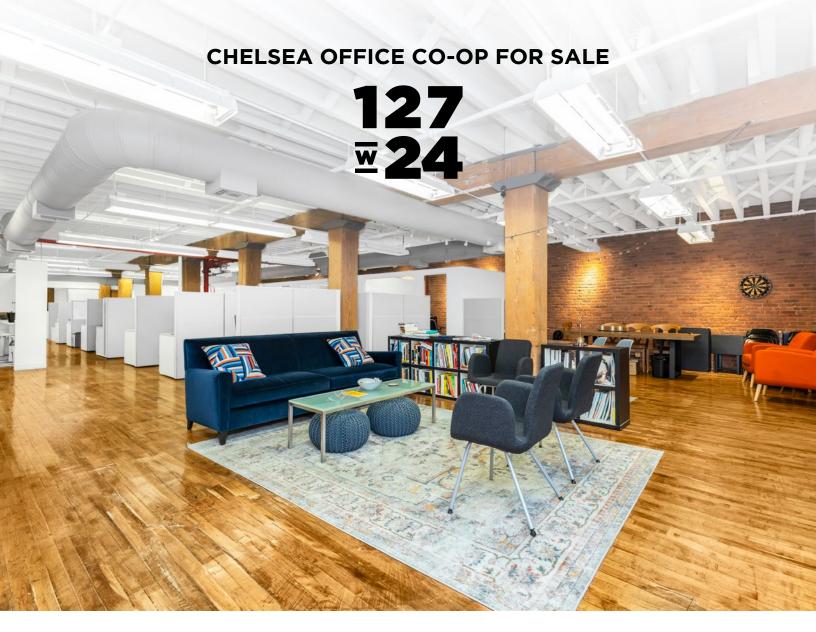

#### **Unit Features:**

- Attractively renovated with exposed brick, beam ceilings, hardwood floors and an efficient layout.
- Creative loft-like office space with large windows, high ceilings and efficient cooperative management .
- Full floor opportunity with renovated lobby in a the most desirable office submarket
- Located in the heart of the thriving Chelsea submarket in close proximity to the FIT campus and Madison Square Park.
- Up to 90% financing is readily available for qualified purchasers.
- Prime Chelsea location within close proximity to public transportation including the A, C, E, 1, 2, F, M, N & R trains.
- · Ideal for showrooms, artists and creative users.