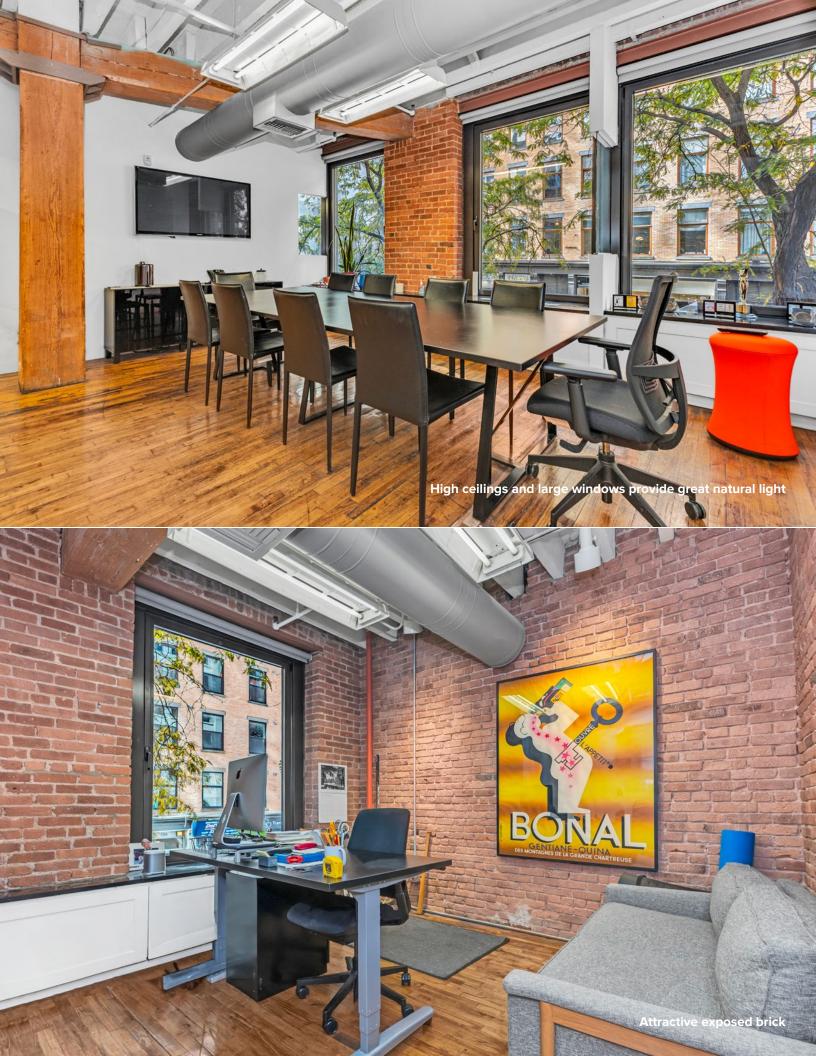

#### **Unit Features:**

- Attractively renovated with exposed brick, beam ceilings, hardwood floors and an efficient layout.
- Creative loft-like office space with large windows, high ceilings and efficient cooperative management .
- Full floor opportunity with renovated lobby in a the most desirable office submarket
- Located in the heart of the thriving Chelsea submarket in close proximity to the FIT campus and Madison Square Park.
- Up to 90% financing is readily available for qualified purchasers.
- Prime Chelsea location within close proximity to public transportation including the A, C, E, 1, 2, F, M, N & R trains.
- · Ideal for showrooms, artists and creative users.