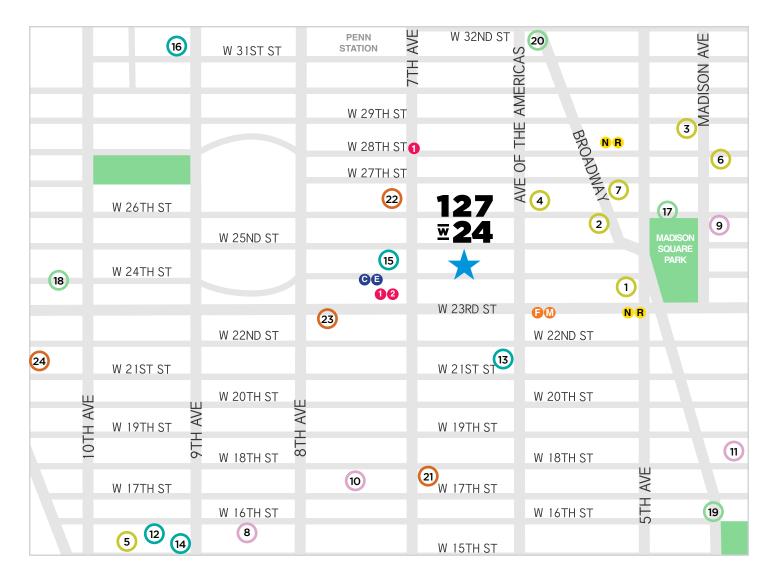

127 West 24th Street is situated in a variety of dining, retail, office tenants, parks, and cultural landmarks including:

#### Restaurants & Cafés

- 1 Eataly NYC Flatiron
- 2 La Pecora Bianca
- 3 Scarpetta
- (4) The Grey Dog
- (5) Miznon
- (6) Café Grumpy
- 7 The Smith

### **Office Tenants**

- 8 Google NYC Headquarters
- 9 Yelp NYC
- 10 X NYC
- 11) Warner Bros. Discovery

#### Retailers

- (12) Chelsea Market
- (13) Trader Joe's
- (14) Anthropologie
- (15) Whole Foods Market
- (16) Peloton Showroom

#### **Parks & Outdoor Spaces**

- (17) Madison Square Park
- 18 The High Line
- (19) Union Square Park
- 20 Greeley Square Park

## **Cultural Landmarks**

- (21) The Rubin Museum of Art
- (22) The Museum at FIT
- (23) Cinepolis Chelsea
- (24) Chelsea Art Galleries

All information supplied is from sources deemed reliable and is furnished subject to errors, omissions, modifications, removal of the listing from sale, and to any listing conditions, including the prices. Floor plan represents only an approximation of the size and perimeter of the Unit(s). Details, including but not limited to, partitions and furniture shown hereon, are for demonstration purposes only and do not reflect existing conditions, which likely vary from the conditions shown hereon. Any square footage dimensions set forth are estimates based on approximate rentable measurements.