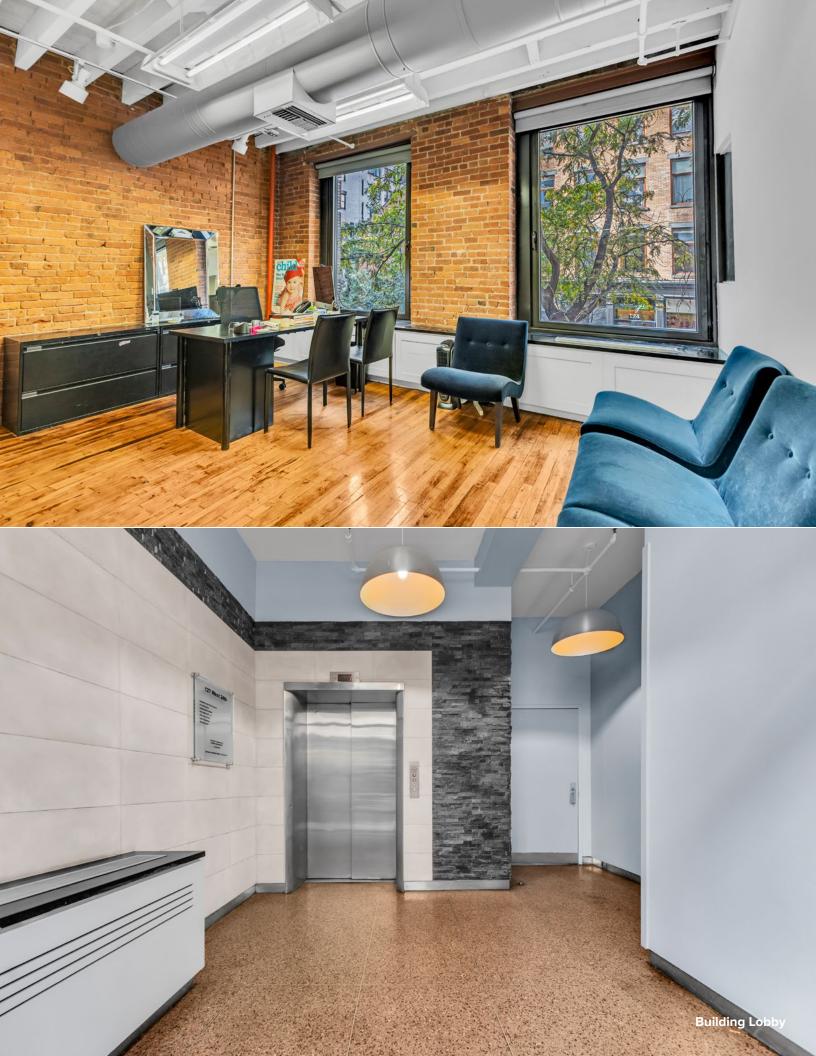

#### **Unit Features:**

- Attractively renovated with exposed brick, beam ceilings, hardwood floors and an efficient layout.
- Creative loft-like office space with large windows, high ceilings and efficient cooperative management .
- Full floor opportunity with renovated lobby in a the most desirable office submarket
- Located in the heart of the thriving Chelsea submarket in close proximity to the FIT campus and Madison Square Park.
- Up to 90% financing is readily available for qualified purchasers.
- Prime Chelsea location within close proximity to public transportation including the A, C, E, 1, 2, F, M, N & R trains.
- · Ideal for showrooms, artists and creative users.