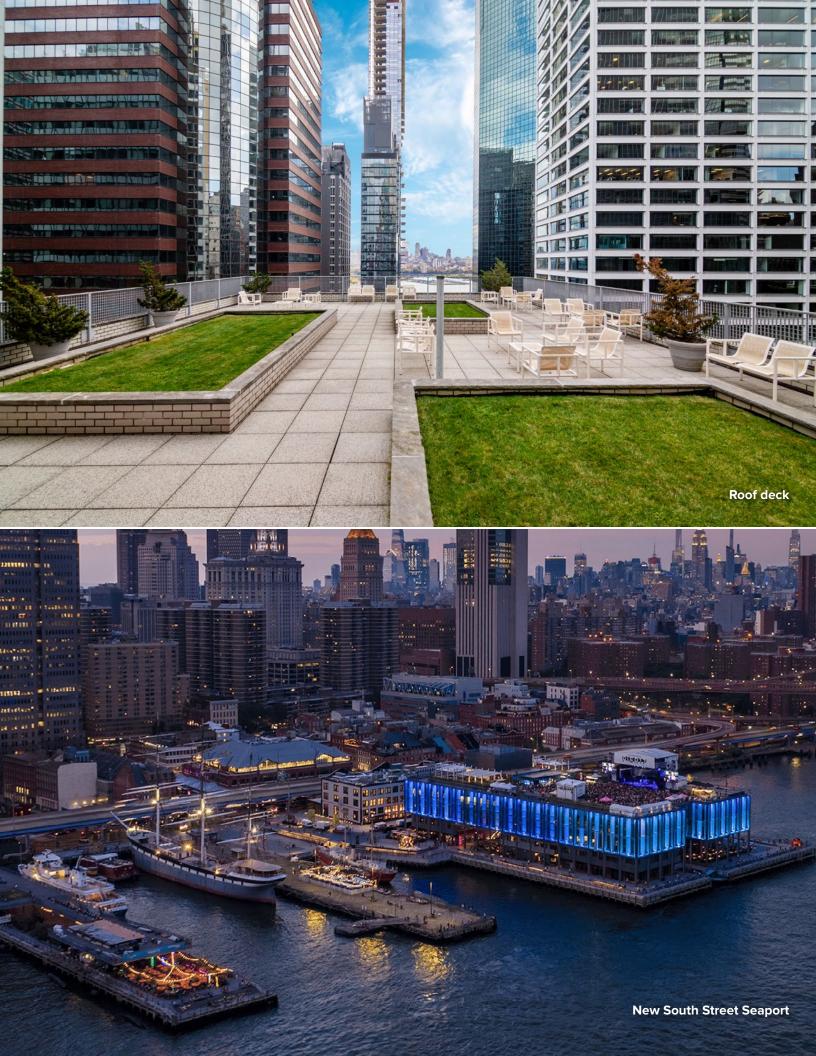

**Possession:** To be determined Situated in the heart of Lower Manhattan, the building is just steps away from the re-imagined Seaport District, 10+ subway lines, the New Jersey PATH, and the Staten Island. Its convenient location is only surpassed by a superb collection of amenities for employees to enjoy - 125 Maiden Lane features a beautiful roof deck and courtyard with river views, a fully equipped exercise room with lockers and showers, and a full-service 24/7 lobby with on-site management, security and staff.