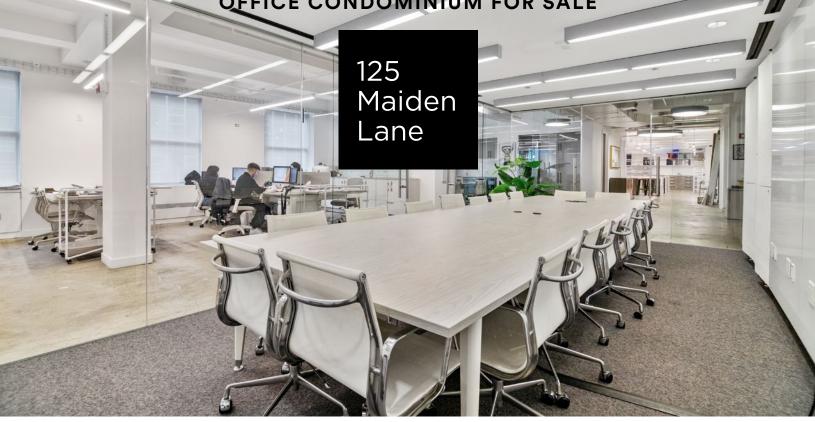

# FULL FLOOR OWNER USER/INVESTOR OFFICE CONDOMINIUM FOR SALE

NORTHWEST CORNER OF MAIDEN LANE AND WATER STREET

PRICE REDUCED

# FULL FLOOR OWNER USER/INVESTOR OFFICE CONDOMINIUM FOR SALE

## AVAILABLE

Entire 14th Floor: 18,201 RSF

Reduced Price: \$9,100,500 (\$500/RSF) \$6,370,350 (\$350/RSF)

Estimated Annual Common Charges: \$239,407 (\$13.15/RSF)

Estimated Annual Real Estate Taxes: \$135,128 (\$7.42/RSF)