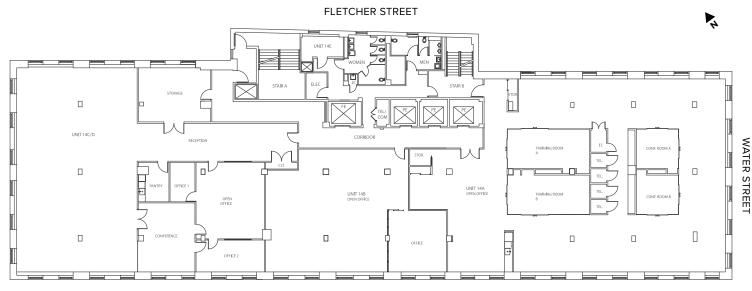

## **AS-BUILT PLAN**

MAIDEN LANE

Entire 14th Floor 18,201 RSF

## WWW.RUDDERPG.COM/125MAIDEN

All information supplied is from sources deemed reliable and is furnished subject to errors, omissions, modifications, removal of the listing from sale, and to any listing conditions, including the prices. Floor plan represents only an approximation of the size and perimeter of the Unit(s). Details, including but not limited to, partitions and furniture shown hereon, are for demonstration purposes only and do not reflect existing conditions, which likely vary from the conditions shown hereon. Any square footage dimensions set forth are estimates based on approximate rentable measurements.