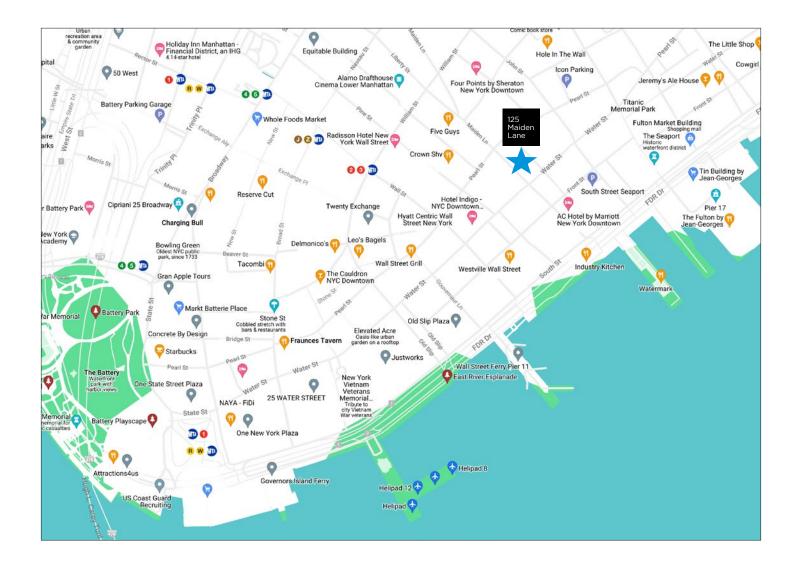

**Possession:** To be determined Situated in the heart of Lower Manhattan, the building is just steps away from the re-imagined Seaport District, 10+ subway lines, the New Jersey PATH, and the Staten Island. Its convenient location is only surpassed by a superb collection of amenities for employees to enjoy - 125 Maiden Lane features a beautiful roof deck and courtyard with river views, a fully equipped exercise room with lockers and showers, and a full-service 24/7 lobby with on-site management, security and staff.