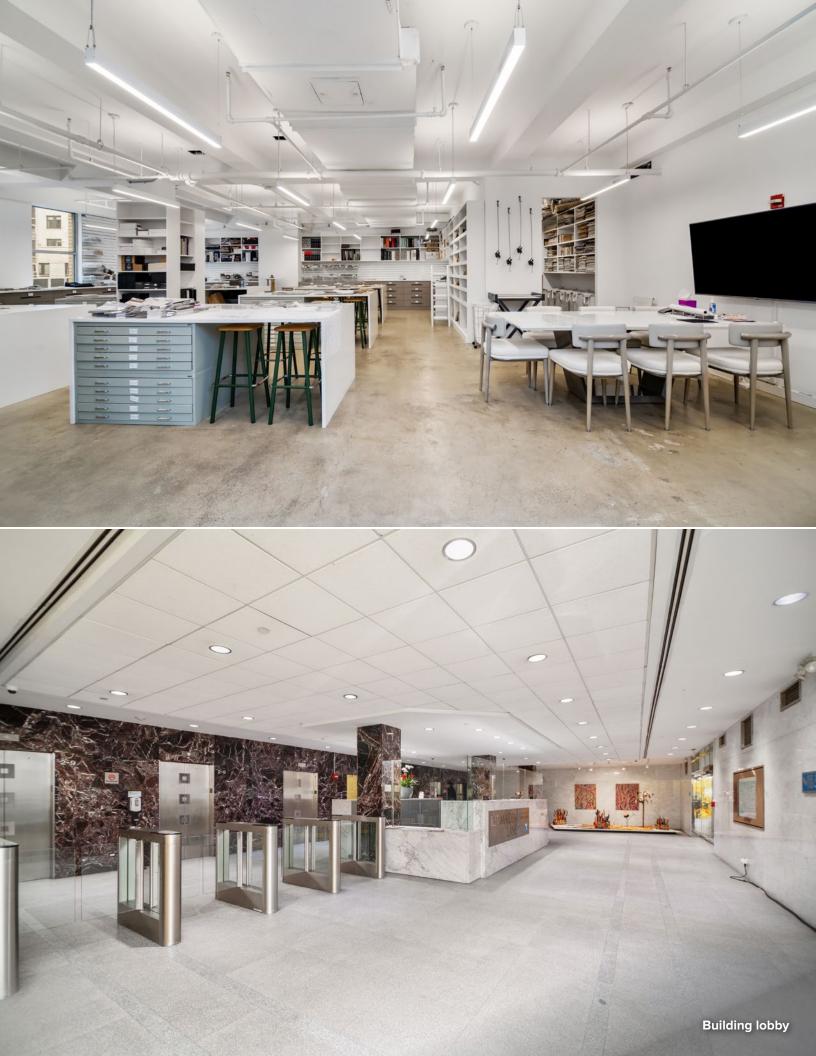

**Possession:** To be determined Situated in the heart of Lower Manhattan, the building is just steps away from the re-imagined Seaport District, 10+ subway lines, the New Jersey PATH, and the Staten Island. Its convenient location is only surpassed by a superb collection of amenities for employees to enjoy - 125 Maiden Lane features a beautiful roof deck and courtyard with river views, a fully equipped exercise room with lockers and showers, and a full-service 24/7 lobby with on-site management, security and staff.

### Features:

- The floor is currently divided into two separate units with two tenants:
  - Unit A/B is currently leased until March 2027. The fully escalated annual gross rent is approximately \$368,567 (\$34/RSF).
  - Unit C/D is currently leased until October 2026. The fully escalated annual gross rent is approximately \$248,249 (\$34/RSF).
- · Both tenants have high-end existing office installations with concrete floors and large windows
- First-class, full-service office building
- · Complimentary gym with showers and lockers
- Landscaped rooftop deck
- Prime location in close proximity to Fulton Street Center and the Wall Street Transit Stop
- Rotating lobby art installation
- 24/7 attended lobby with on-site management