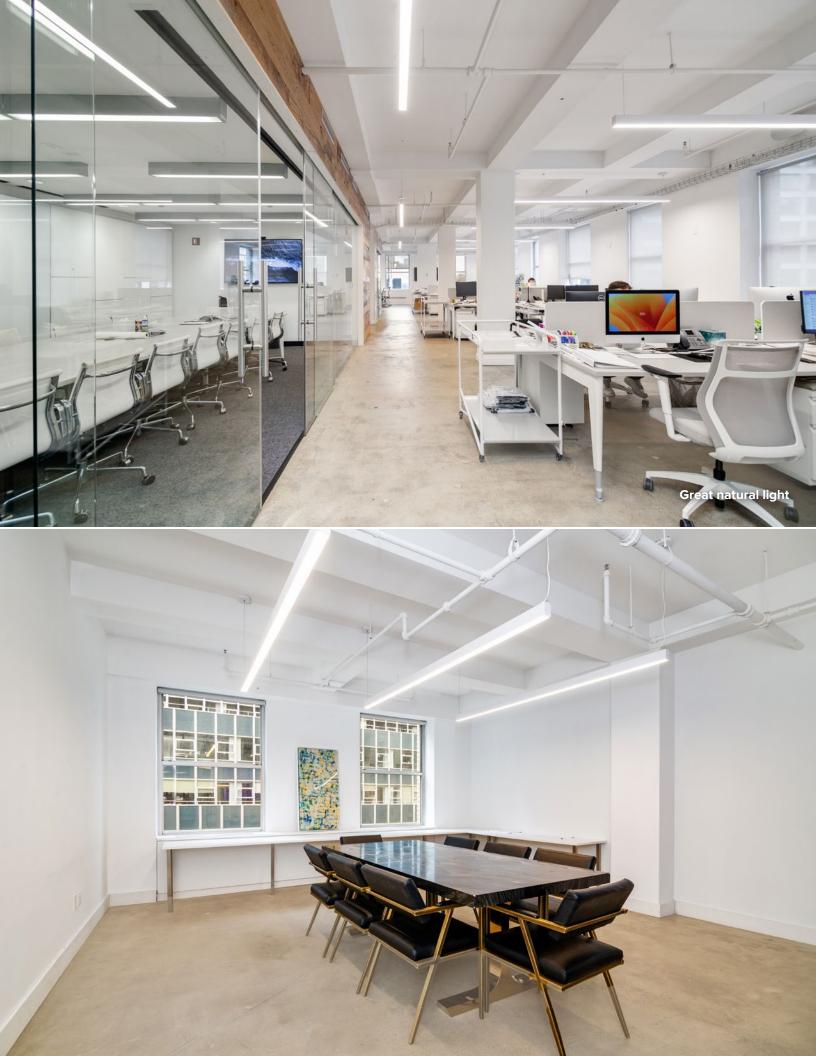

### Features:

- The floor is currently divided into two separate units with two tenants:
  - Unit A/B is currently leased until March 2027. The fully escalated annual gross rent is approximately \$368,567 (\$34/RSF).
  - Unit C/D is currently leased until October 2026. The fully escalated annual gross rent is approximately \$248,249 (\$34/RSF).
- · Both tenants have high-end existing office installations with concrete floors and large windows
- First-class, full-service office building
- · Complimentary gym with showers and lockers
- Landscaped rooftop deck
- Prime location in close proximity to Fulton Street Center and the Wall Street Transit Stop
- Rotating lobby art installation
- 24/7 attended lobby with on-site management