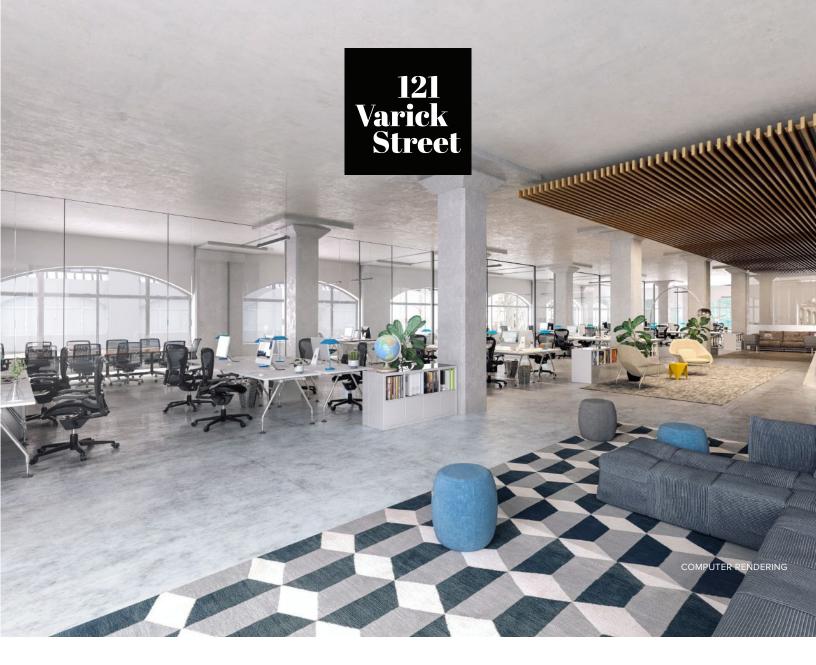

# Entire 2nd Floor: 12,623 RSF

IN THE HEART OF THE NEW DISNEY AND GOOGLE CAMPUS

# **PRICE REDUCED**

121 Varick Street

BETWEEN DOMINICK & BROOME STREETS

Available: Entire 2nd Floor: 12,623 RSF

Reduced Price: \$12,370,000 (\$980/RSF \$9,900,000 (\$784/RSF)

Annual Maintenance Charges: \$206,100 (\$16.33/RSF)

### **Property Highlights:**

- · Three sides of oversized, architecturally distinct arched windows
- · Small terrace on the southwest corner of the floor
- Attended lobby with renovation plans
- Creative building occupants include Herno, Woolrich, M5, DL 1961 and Nanz Hardware
- Two blocks from Disney/ABC's future one million square foot headquarters
- Three blocks from Google's newly announced \$1 billion Hudson Square campus measuring 1.7 million square feet
- Convenient transportation nearby: 1, A, C, and E subway lines and at the entrance to the Holland Tunnel