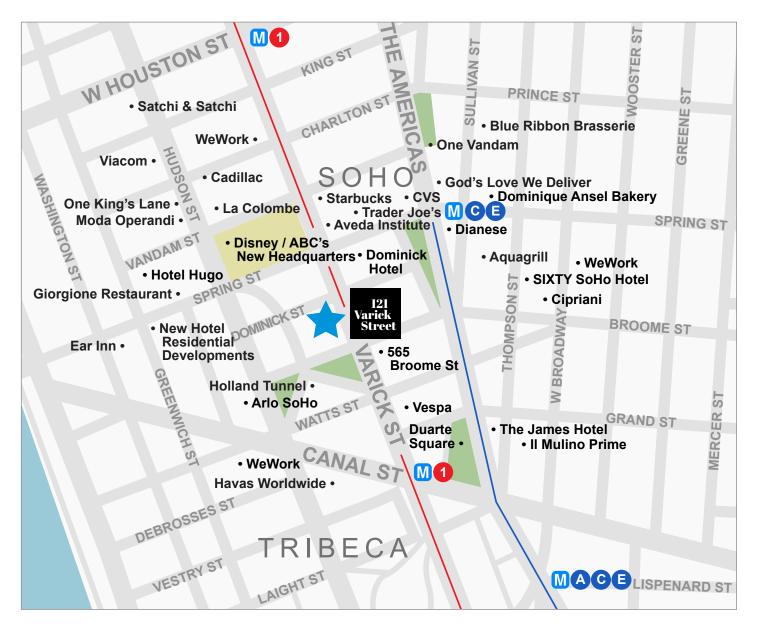

# **PRICE REDUCED**

121 Varick Street

BETWEEN DOMINICK & BROOME STREETS

Available: Entire 2nd Floor: 12,623 RSF

Reduced Price: \$12,370,000 (\$980/RSF \$9,900,000 (\$784/RSF)

Annual Maintenance Charges: \$206,100 (\$16.33/RSF)

### **Property Highlights:**

- · Three sides of oversized, architecturally distinct arched windows
- · Small terrace on the southwest corner of the floor
- Attended lobby with renovation plans
- Creative building occupants include Herno, Woolrich, M5, DL 1961 and Nanz Hardware
- Two blocks from Disney/ABC's future one million square foot headquarters
- Three blocks from Google's newly announced \$1 billion Hudson Square campus measuring 1.7 million square feet
- Convenient transportation nearby: 1, A, C, and E subway lines and at the entrance to the Holland Tunnel