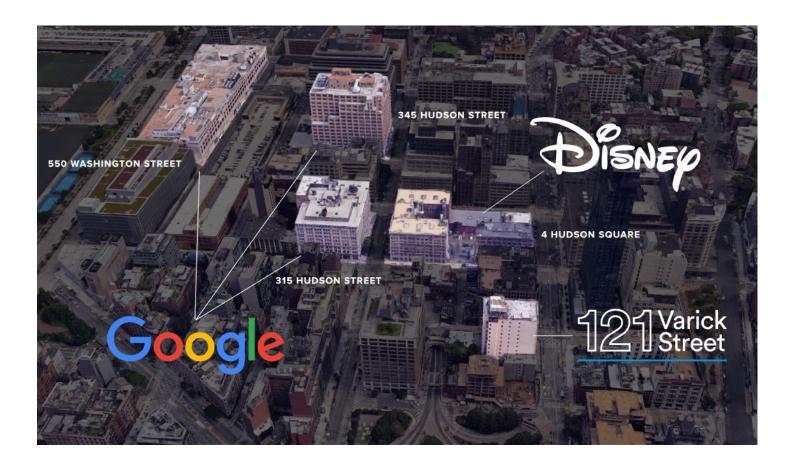

# Entire 2nd Floor: 12,623 RSF

IN THE HEART OF THE NEW DISNEY AND GOOGLE CAMPUS

### **Property Highlights:**

- · Three sides of oversized, architecturally distinct arched windows
- · Small terrace on the southwest corner of the floor
- Attended lobby with renovation plans
- Creative building occupants include Herno, Woolrich, M5, DL 1961 and Nanz Hardware
- Two blocks from Disney/ABC's future one million square foot headquarters
- Three blocks from Google's newly announced \$1 billion Hudson Square campus measuring 1.7 million square feet
- Convenient transportation nearby: 1, A, C, and E subway lines and at the entrance to the Holland Tunnel