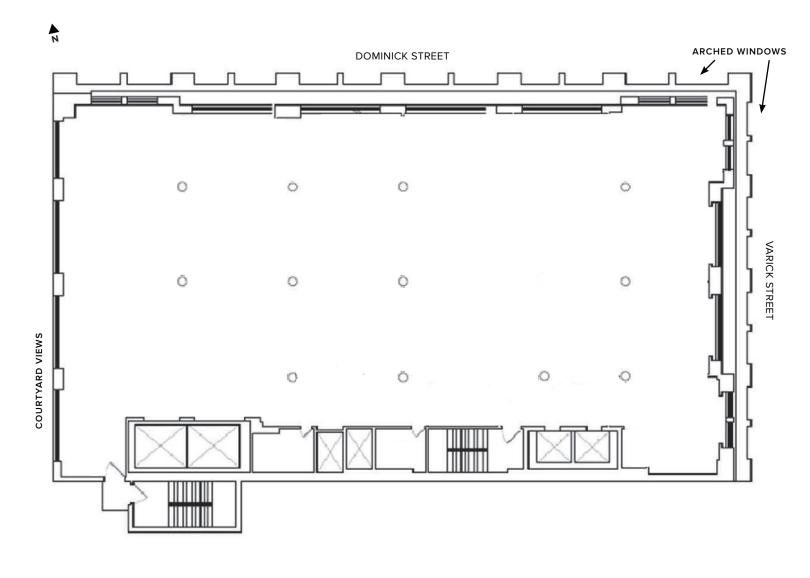

# Entire 2nd Floor: 12,623 RSF

IN THE HEART OF THE NEW DISNEY AND GOOGLE CAMPUS

### **Property Highlights:**

- · Three sides of oversized, architecturally distinct arched windows
- · Small terrace on the southwest corner of the floor
- Attended lobby with renovation plans
- Creative building occupants include Herno, Woolrich, M5, DL 1961 and Nanz Hardware
- Two blocks from Disney/ABC's future one million square foot headquarters
- Three blocks from Google's newly announced \$1 billion Hudson Square campus measuring 1.7 million square feet
- Convenient transportation nearby: 1, A, C, and E subway lines and at the entrance to the Holland Tunnel

### Michael Rudder

Office: (212) 966-3611 Mobile: (646) 483-2203 mrudder@rudderpg.com Justin Harris Office: (212) 966-5638 Mobile: (914) 582-9227 jharris@rudderpg.com

-H

PORTION OF SECOND FLOOR

B

13 . IT II