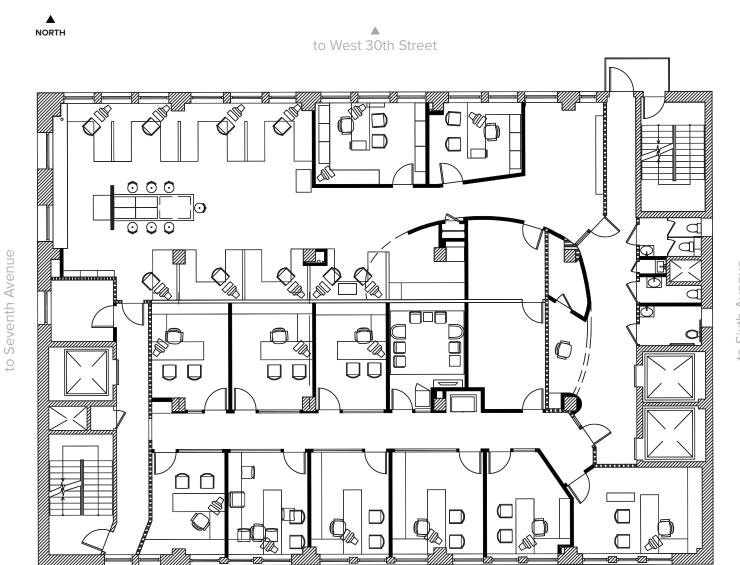

**Available:** Entire 8th Floor - 7,616 RSF **Asking Price:** \$7,400,000 (\$972/RSF)

**Annual Maintenance Charges:** \$65,832 (\$8.64/RSF)

WWW.RUDDERPG.COM/115W29TH

## BETWEEN SIXTH AND SEVENTH AVENUES

West 29th Street

Entire 8th Floor: 7,616 RSF

All information supplied is from sources deemed reliable and is furnished subject to errors, omissions, modifications, removal of the listing from sale, and to any listing conditions, including the prices. Floor plan represents only an approximation of the size and perimeter of the Unit(s). Details, including but not limited to, partitions and furniture shown hereon, are for demonstration purposes only and do not reflect existing conditions, which likely vary from the conditions shown hereon. Any square footage dimensions set forth are estimates based on approximate rentable measurements.