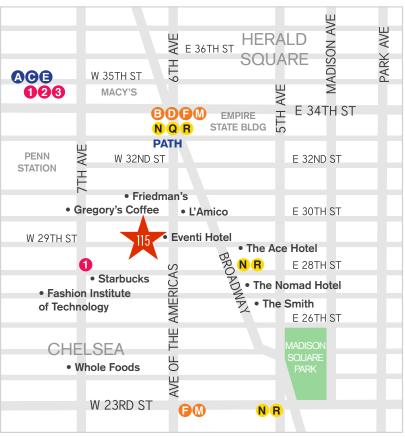

## **Property Highlights:**

- Three sides of large windows flood the space with natural light
- Creative installation with high exposed ceilings and original wood floors
- Expertly designed workspace by seller, who is an architect
- Close proximity to the Ace, Nomad and Eventi Hotels, and the highly anticipated Virgin Hotel
- Convenient transportation nearby: 1, 2, 3, B, D, F, M, N, Q, R, and W subway lines, the PATH train and Penn Station