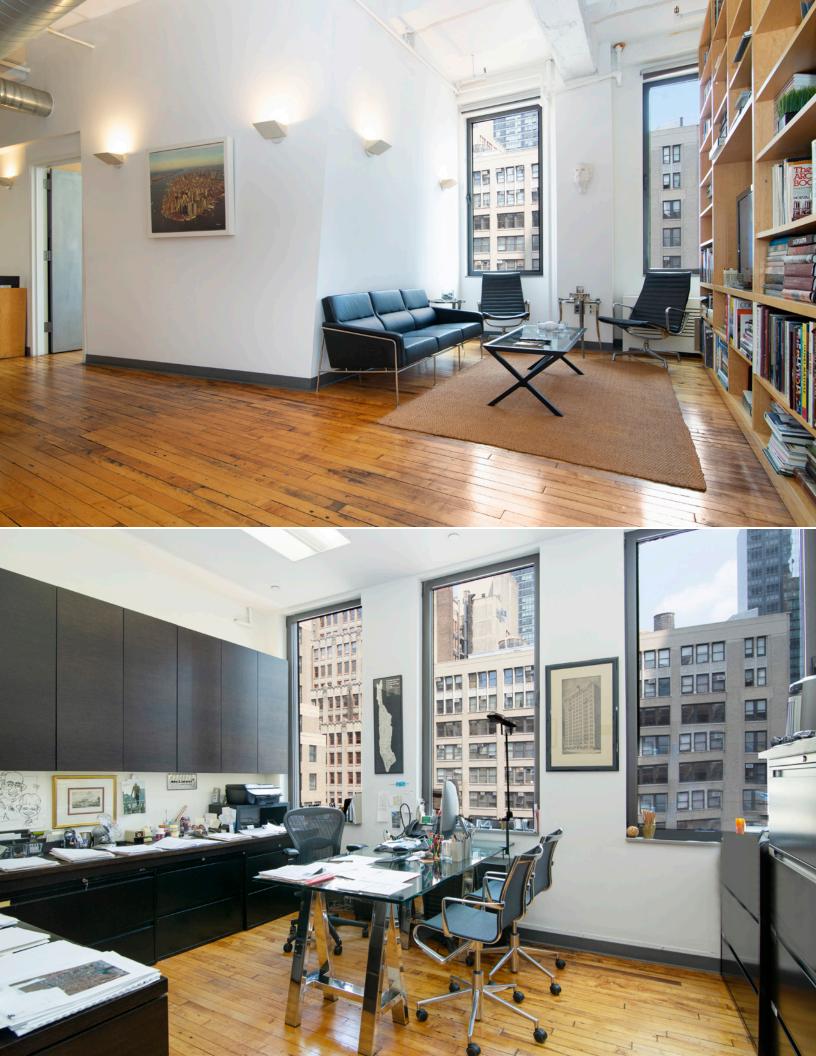

## **Property Highlights:**

- Three sides of large windows flood the space with natural light
- Creative installation with high exposed ceilings and original wood floors
- Expertly designed workspace by seller, who is an architect
- Close proximity to the Ace, Nomad and Eventi Hotels, and the highly anticipated Virgin Hotel
- Convenient transportation nearby: 1, 2, 3, B, D, F, M, N, Q, R, and W subway lines, the PATH train and Penn Station