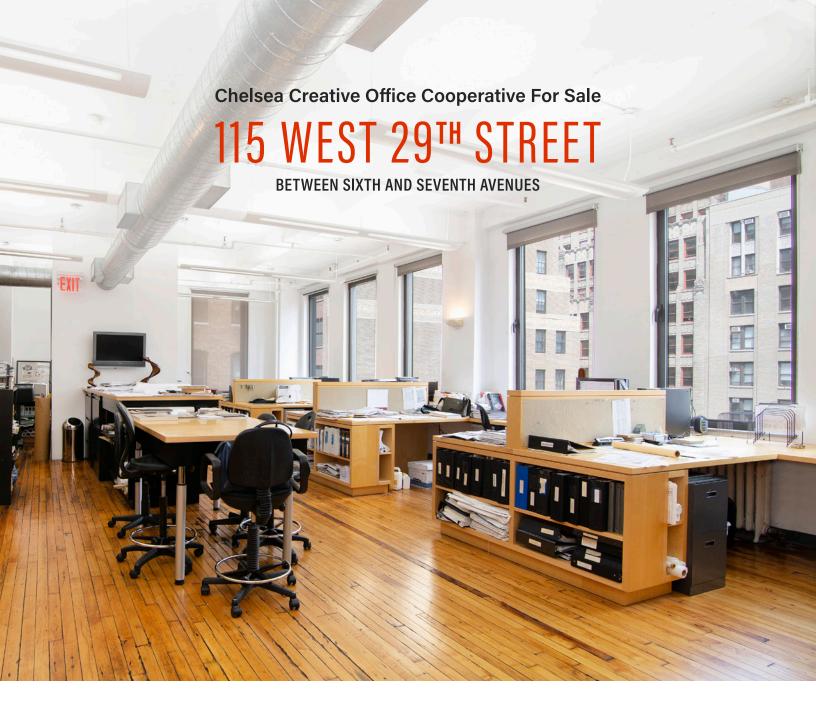

# **Chelsea Creative Office Cooperative For Sale**

# 115 WEST 29TH STREET

## BETWEEN SIXTH AND SEVENTH AVENUES

West 29th Street

Entire 8th Floor: 7,616 RSF

All information supplied is from sources deemed reliable and is furnished subject to errors, omissions, modifications, removal of the listing from sale, and to any listing conditions, including the prices. Floor plan represents only an approximation of the size and perimeter of the Unit(s). Details, including but not limited to, partitions and furniture shown hereon, are for demonstration purposes only and do not reflect existing conditions, which likely vary from the conditions shown hereon. Any square footage dimensions set forth are estimates based on approximate rentable measurements.