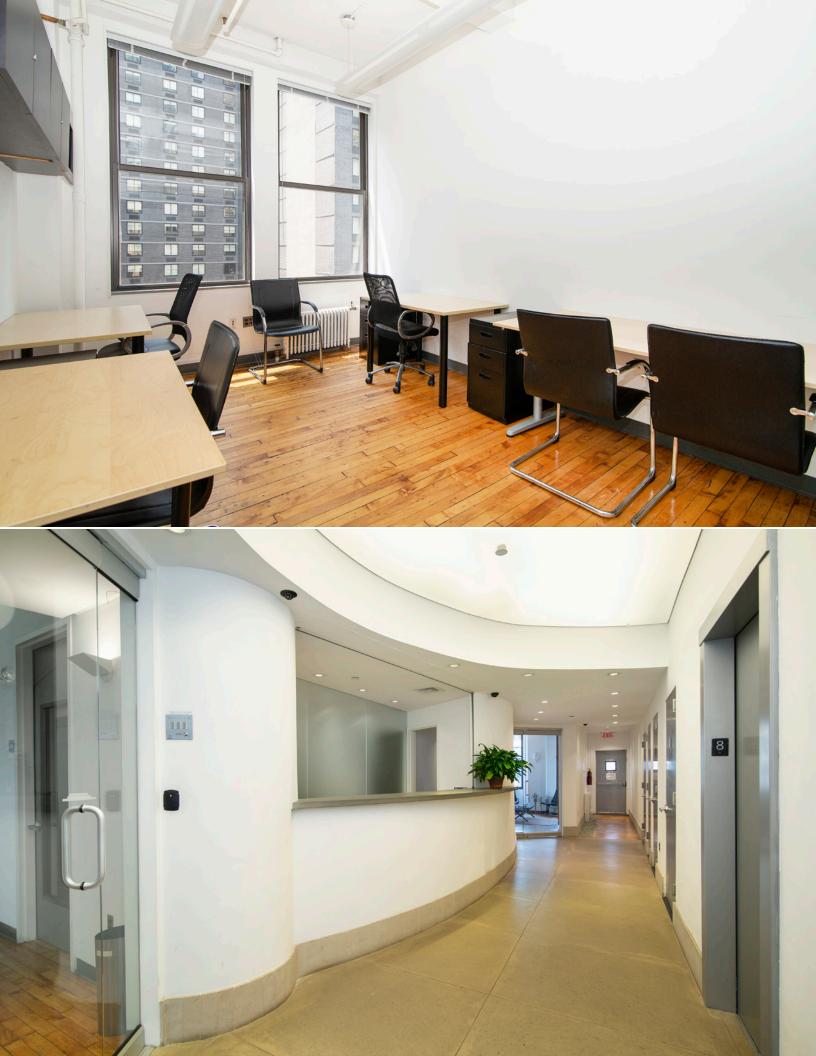

## **Property Highlights:**

- Three sides of large windows flood the space with natural light
- Creative installation with high exposed ceilings and original wood floors
- Expertly designed workspace by seller, who is an architect
- Close proximity to the Ace, Nomad and Eventi Hotels, and the highly anticipated Virgin Hotel
- Convenient transportation nearby: 1, 2, 3, B, D, F, M, N, Q, R, and W subway lines, the PATH train and Penn Station