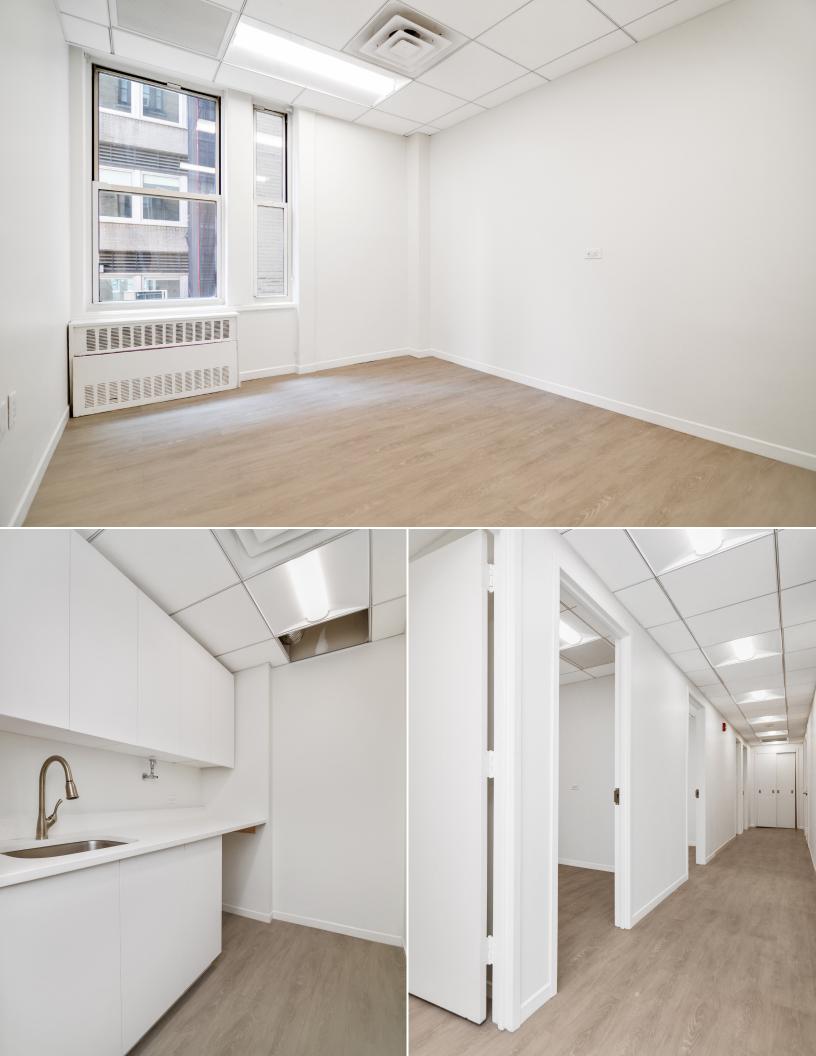

### Features:

- Move-in ready high-end medical office installation with seven windowed offices and renovated large bathrooms
- · Ideal for doctors, dentists and other office users
- Prestigious location between Park and Lexington Avenues
- Natural light with many windows and vinyl floors
- Newly renovated attended lobby, elevators and common corridors
- Steps from Grand Central Terminal