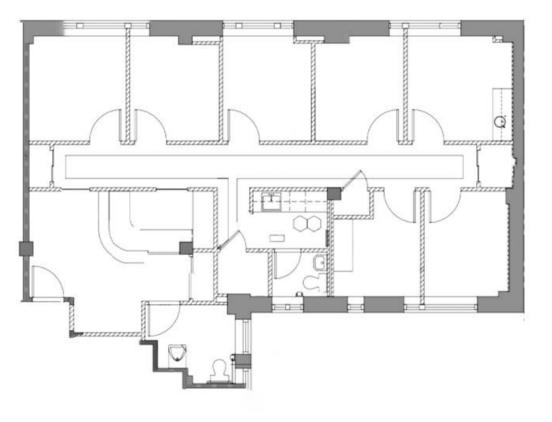

### **UNIT 407 FLOORPLAN**

Size: 2,587 RSF Asking Price: \$1,400,000 (\$541/RSF) Asking Rent: \$77,610 (\$30/RSF) per year

All information supplied is from sources deemed reliable and is furnished subject to errors, omissions, modifications, removal of the listing from sale, and to any listing conditions, including the prices. Floor plan represents only an approximation of the size and perimeter of the Unit(s). Details, including but not limited to, partitions and furniture shown hereon, are for demonstration purposes only and do not reflect existing conditions, which likely vary from the conditions shown hereon. Any square footage dimensions set forth are estimates based on approximate rentable measurements.