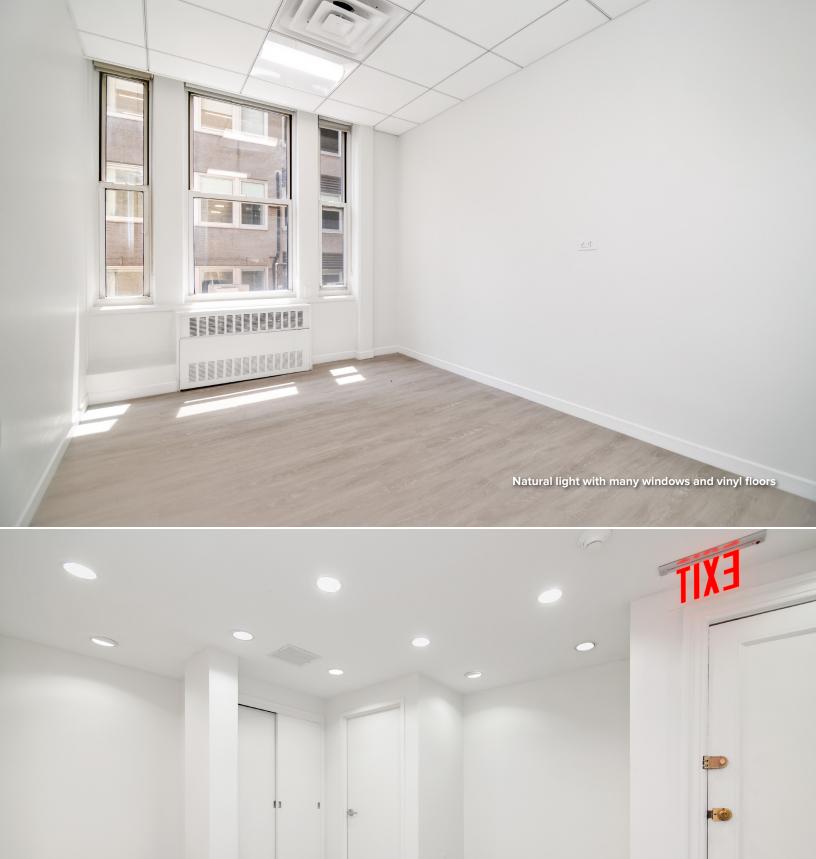

### Features:

- Move-in ready high-end medical office installation with seven windowed offices and renovated large bathrooms
- · Ideal for doctors, dentists and other office users
- Prestigious location between Park and Lexington Avenues
- Natural light with many windows and vinyl floors
- Newly renovated attended lobby, elevators and common corridors
- Steps from Grand Central Terminal