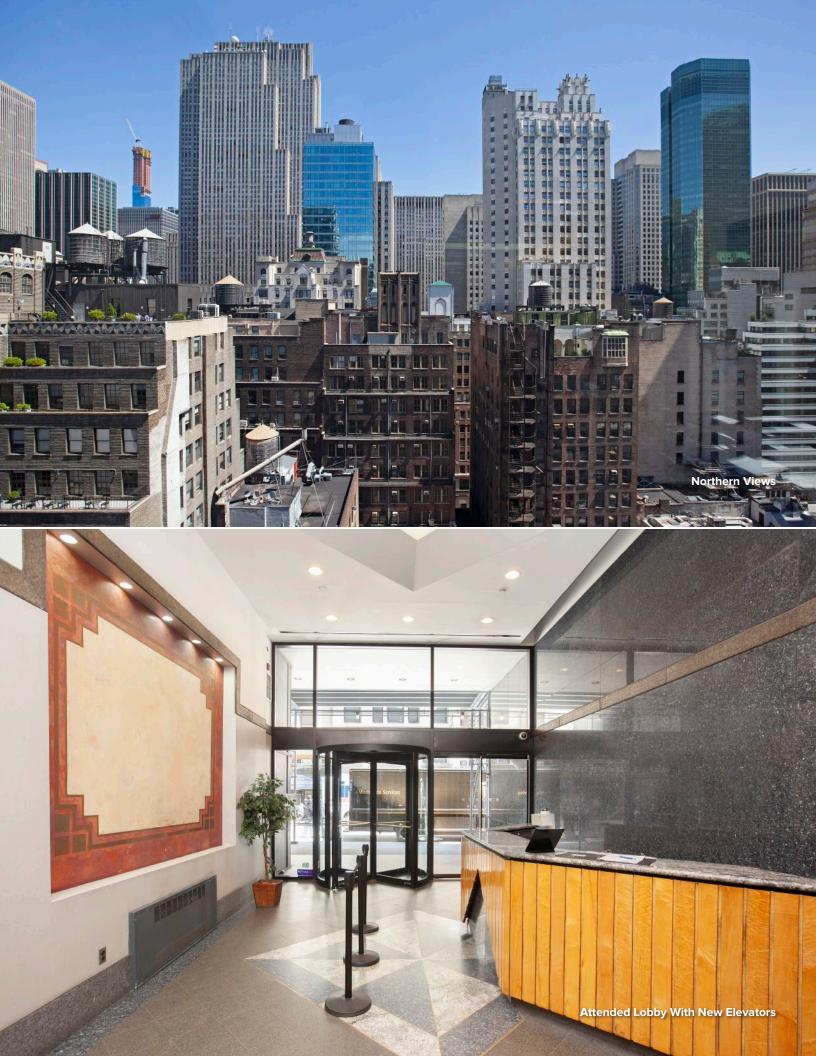

#### **Highlights:**

- Bright floor with a continuous band of floor-to-ceiling windows
- Efficient floor plate with unit owner-controlled HVAC
- Attended lobby with new elevators
- · Additional floors can be made available for sale
- Convenient transportation nearby: 1, 2, 3, 4, 5, 6, 7, B, D, F, M, N, Q, R, and W subway lines and Grand Central Terminal