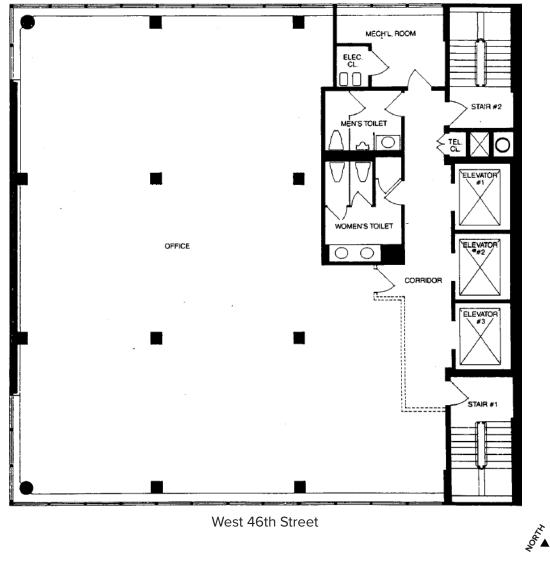

### BETWEEN FIFTH AND SIXTH AVENUES, NEW YORK, NY

10

100

Available: Entire 11th Floor - 4,658 RSF

Asking Price: \$4,600,000 (\$988/RSF)

Annual Common Charges: \$9.09/RSF

Annual Real Estate Taxes: \$12.97/RSF

#### BETWEEN FIFTH AND SIXTH AVENUES, NEW YORK, NY

All information supplied is from sources deemed reliable and is furnished subject to errors, omissions, modifications, removal of the listing from sale, and to any listing conditions, including the prices. Floor plan represents only an approximation of the size and perimeter of the Unit(s). Details, including but not limited to, partitions and furniture shown hereon, are for demonstration purposes only and do not reflect existing conditions, which likely vary from the conditions shown hereon. Any square footage dimensions set forth are estimates based on approximate rentable measurements.