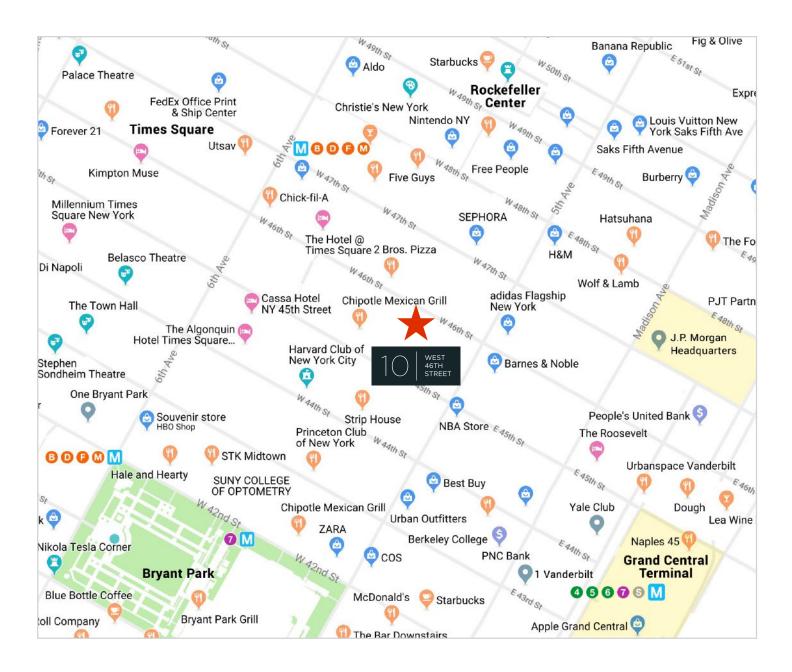

#### **Highlights:**

- Bright floor with a continuous band of floor-to-ceiling windows
- Efficient floor plate with unit owner-controlled HVAC
- Attended lobby with new elevators
- · Additional floors can be made available for sale
- Convenient transportation nearby: 1, 2, 3, 4, 5, 6, 7, B, D, F, M, N, Q, R, and W subway lines and Grand Central Terminal