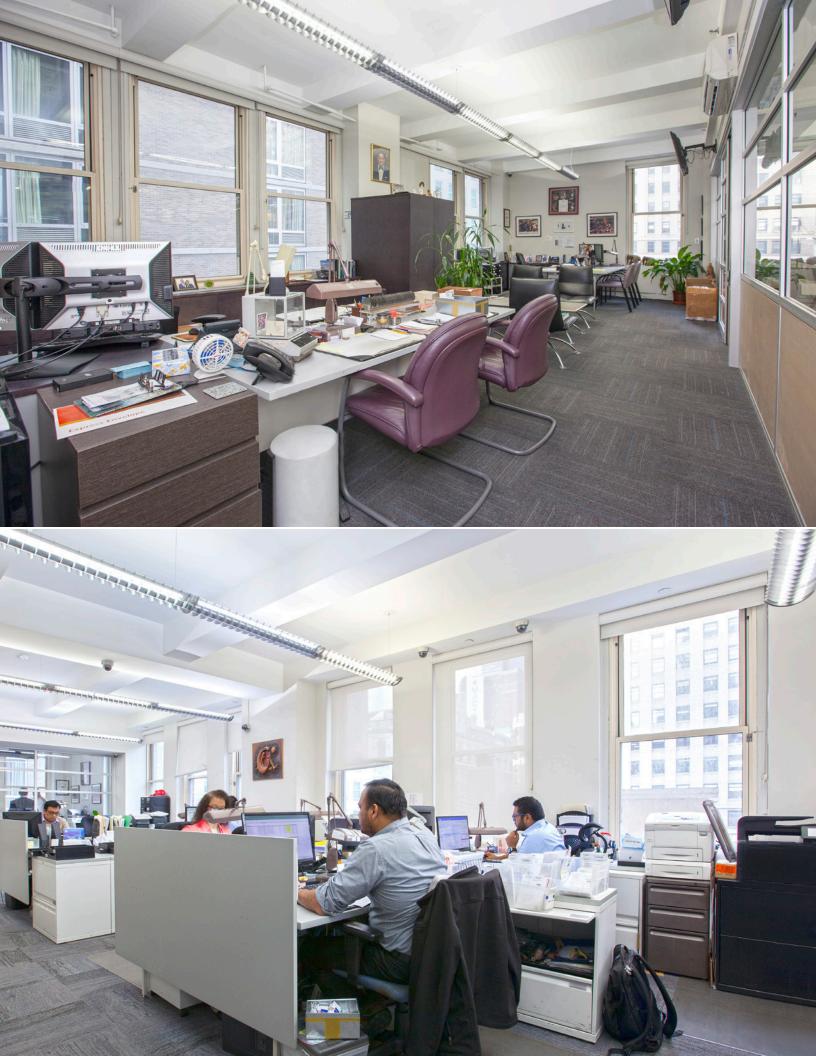

## **Highlights:**

- Three sides of 26 oversized windows
- High-end existing installation with exposed ceilings and glass offices
- Efficient layout with only one column and high ceilings
- Can be combined with Unit 5B and purchased as a full floor totaling 11,294  $\ensuremath{\mathsf{RSF}}$
- Close proximity to 14 subways lines and the PATH train, as well as Penn Station, The Port Authority Bus Terminal and Grand Central Terminal
- New restaurants on the ground floor of the building