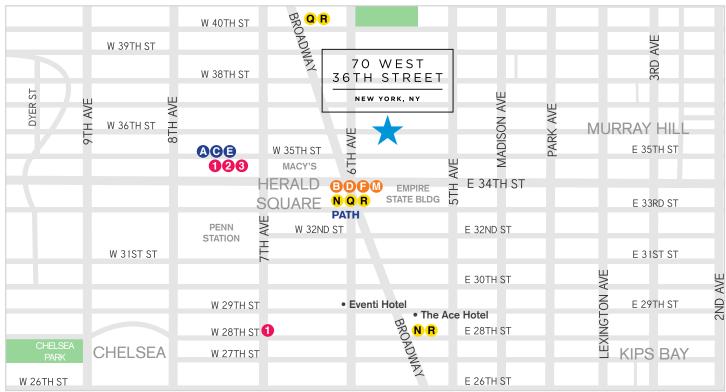

## Herald Square/Penn Plaza Office Condominium For Sale

Between Fifth and Sixth Avenues

Between Fifth and Sixth Avenues

Available: Partial 5th Floor: 5,428 RSFPrice:\$5,400,000 (\$995/RSF)Estimated Common Charges: \$7.30/RSFEstimated Real Estate Taxes: \$7.70/RSF

## **Highlights:**

- Three sides of 26 oversized windows
- High-end existing installation with exposed ceilings and glass offices
- Efficient layout with only one column and high ceilings
- Can be combined with Unit 5B and purchased as a full floor totaling 11,294  $\ensuremath{\mathsf{RSF}}$
- Close proximity to 14 subways lines and the PATH train, as well as Penn Station, The Port Authority Bus Terminal and Grand Central Terminal
- New restaurants on the ground floor of the building