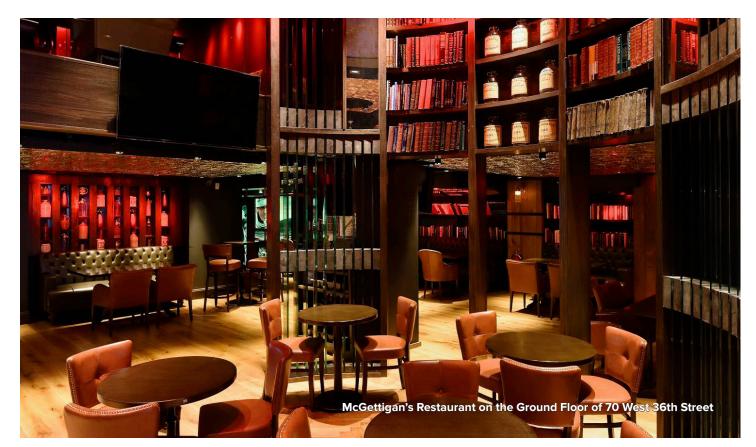

## **Highlights:**

- Three sides of 26 oversized windows
- High-end existing installation with exposed ceilings and glass offices
- Efficient layout with only one column and high ceilings
- Can be combined with Unit 5B and purchased as a full floor totaling 11,294  $\ensuremath{\mathsf{RSF}}$
- Close proximity to 14 subways lines and the PATH train, as well as Penn Station, The Port Authority Bus Terminal and Grand Central Terminal
- New restaurants on the ground floor of the building