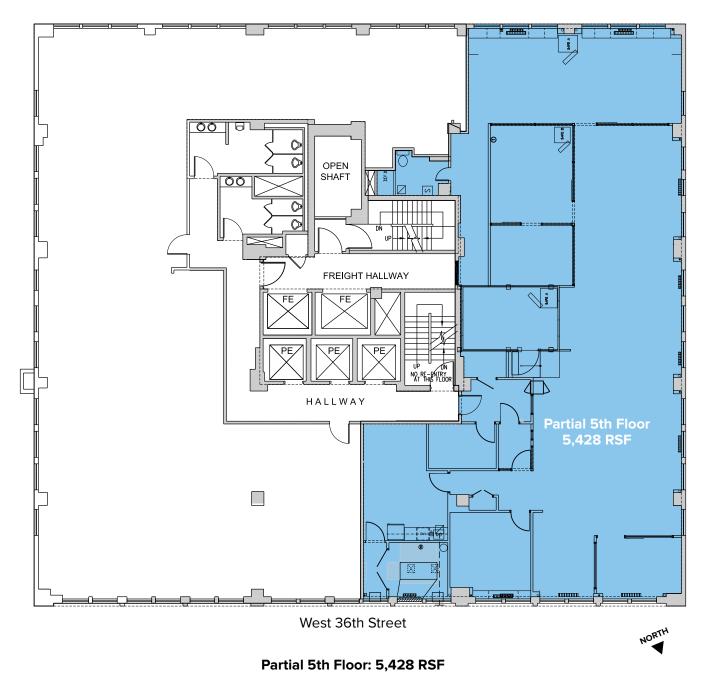

## Herald Square/Penn Plaza Office Condominium For Sale

Between Fifth and Sixth Avenues

Between Fifth and Sixth Avenues

Available: Partial 5th Floor: 5,428 RSFPrice:\$5,400,000 (\$995/RSF)Estimated Common Charges: \$7.30/RSFEstimated Real Estate Taxes: \$7.70/RSF

Between Fifth and Sixth Avenues

All information supplied is from sources deemed reliable and is furnished subject to errors, omissions, modifications, removal of the listing from sale, and to any listing conditions, including the prices. Floor plan represents only an approximation of the size and perimeter of the Unit(s). Details, including but not limited to, partitions and furniture shown hereon, are for demonstration purposes only and do not reflect existing conditions, which likely vary from the conditions shown hereon. Any square footage dimensions set forth are estimates based on approximate rentable measurements.