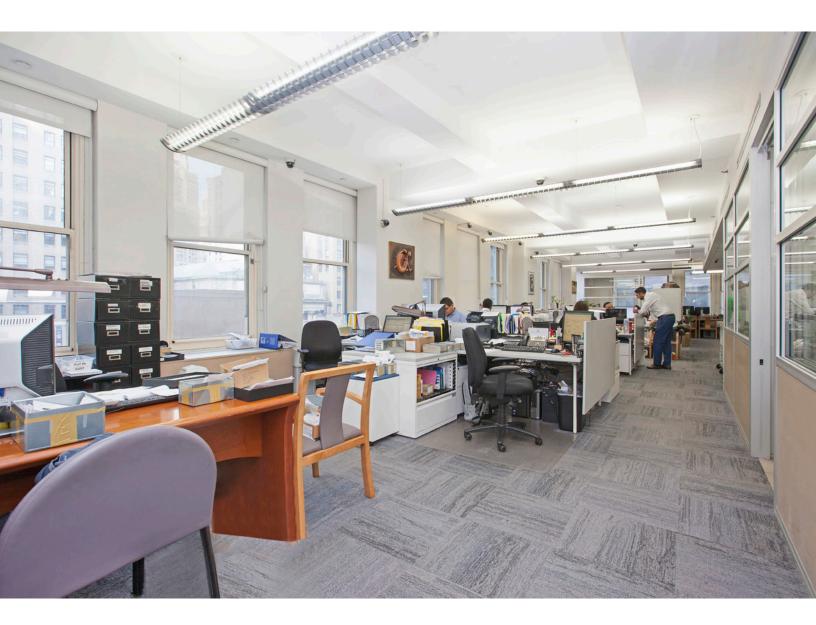

## **Highlights:**

- Three sides of 26 oversized windows
- High-end existing installation with exposed ceilings and glass offices
- Efficient layout with only one column and high ceilings
- Can be combined with Unit 5B and purchased as a full floor totaling 11,294  $\ensuremath{\mathsf{RSF}}$
- Close proximity to 14 subways lines and the PATH train, as well as Penn Station, The Port Authority Bus Terminal and Grand Central Terminal
- New restaurants on the ground floor of the building