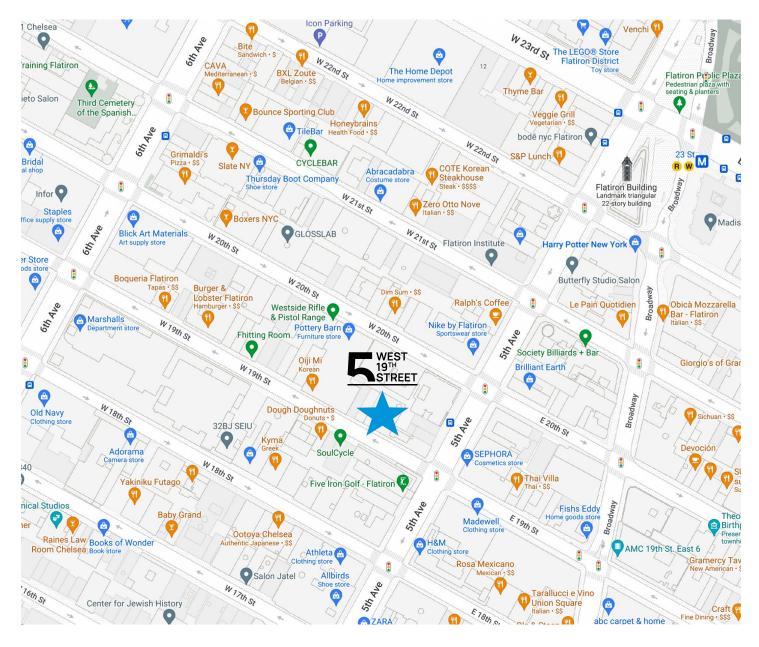

## Features:

- Located in the heart of Flatiron in the vibrant neighborhoods between Madison Square Park and Union Square
- Unique floorplate with high ceilings, hardwood floors and three sides of windows bringing an abundance of natural light
- Attractive financing options readily available for qualified owner occupiers
- Excellent transportation options with the Union Square transit hub, featuring 10 different subway lines and the PATH train, nearby