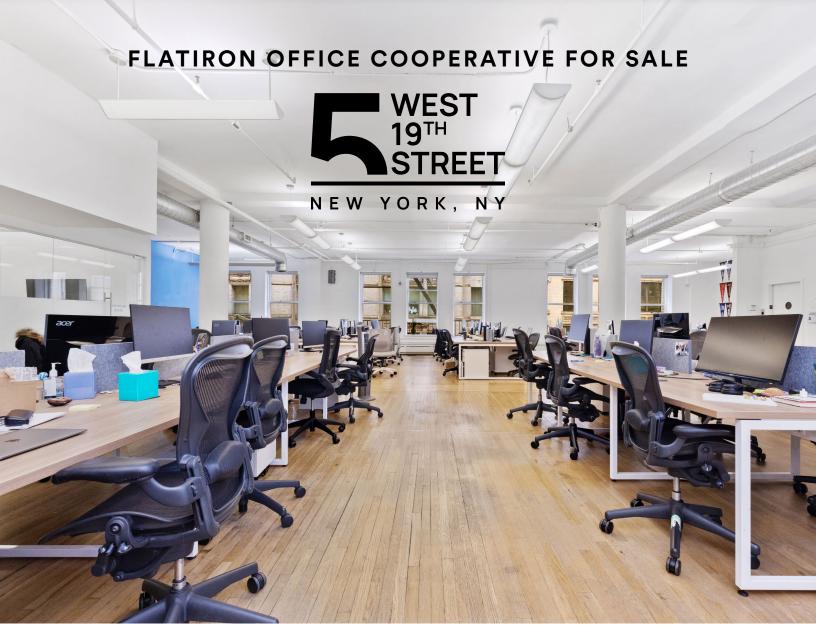

## Features:

- Located in the heart of Flatiron in the vibrant neighborhoods between Madison Square Park and Union Square
- Unique floorplate with high ceilings, hardwood floors and three sides of windows bringing an abundance of natural light
- Attractive financing options readily available for qualified owner occupiers
- Excellent transportation options with the Union Square transit hub, featuring 10 different subway lines and the PATH train, nearby