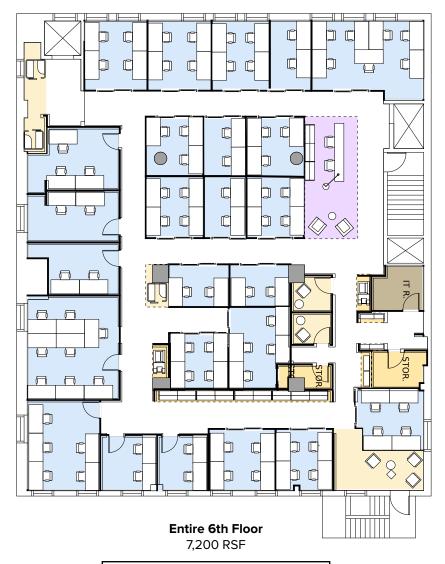

#### **Entire 6th Floor:**

7,200 RSF

#### **TEST FIT**

WEST 19TH STREET

WWW.RUDDERPG.COM/5W19TH

All information supplied is from sources deemed reliable and is furnished subject to errors, omissions, modifications, removal of the listing from sale, and to any listing conditions, including the prices. Floor plan represents only an approximation of the size and perimeter of the Unit(s). Details, including but not limited to, partitions and furniture shown hereon, are for demonstration purposes only and do not reflect existing conditions, which likely vary from the conditions shown hereon. Any square footage dimensions set forth are estimates based on approximate rentable measurements.