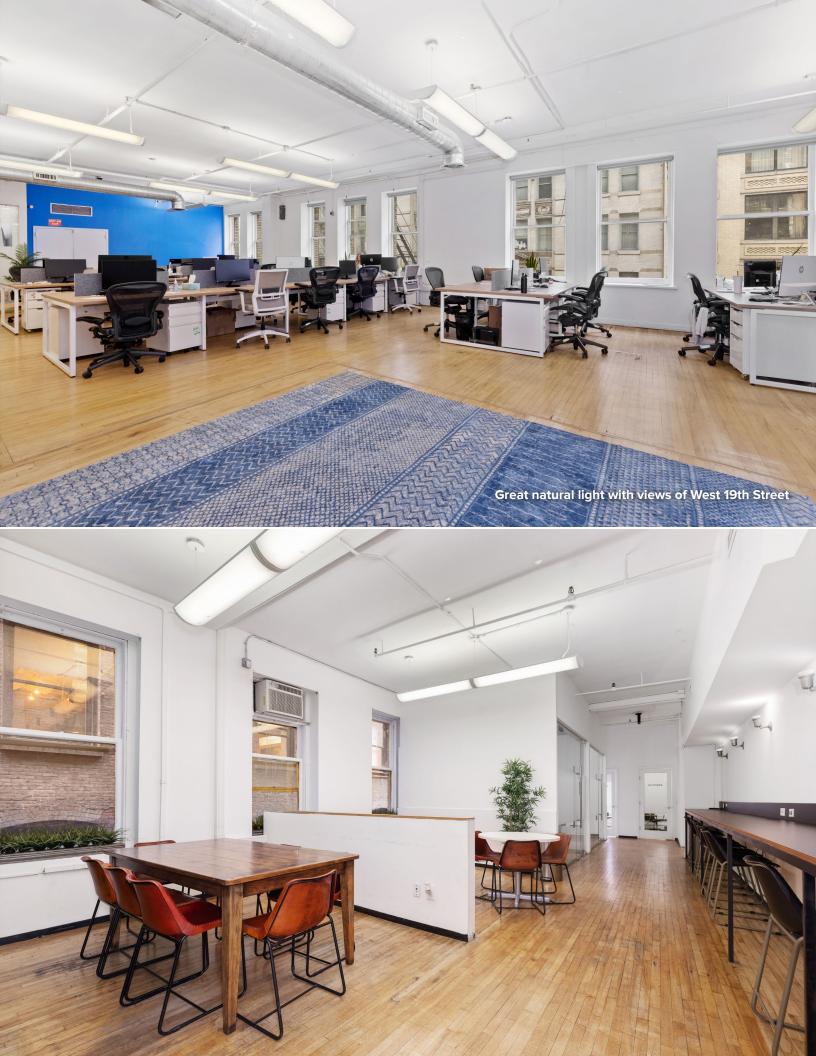

## Features:

- Located in the heart of Flatiron in the vibrant neighborhoods between Madison Square Park and Union Square
- Unique floorplate with high ceilings, hardwood floors and three sides of windows bringing an abundance of natural light
- Attractive financing options readily available for qualified owner occupiers
- Excellent transportation options with the Union Square transit hub, featuring 10 different subway lines and the PATH train, nearby