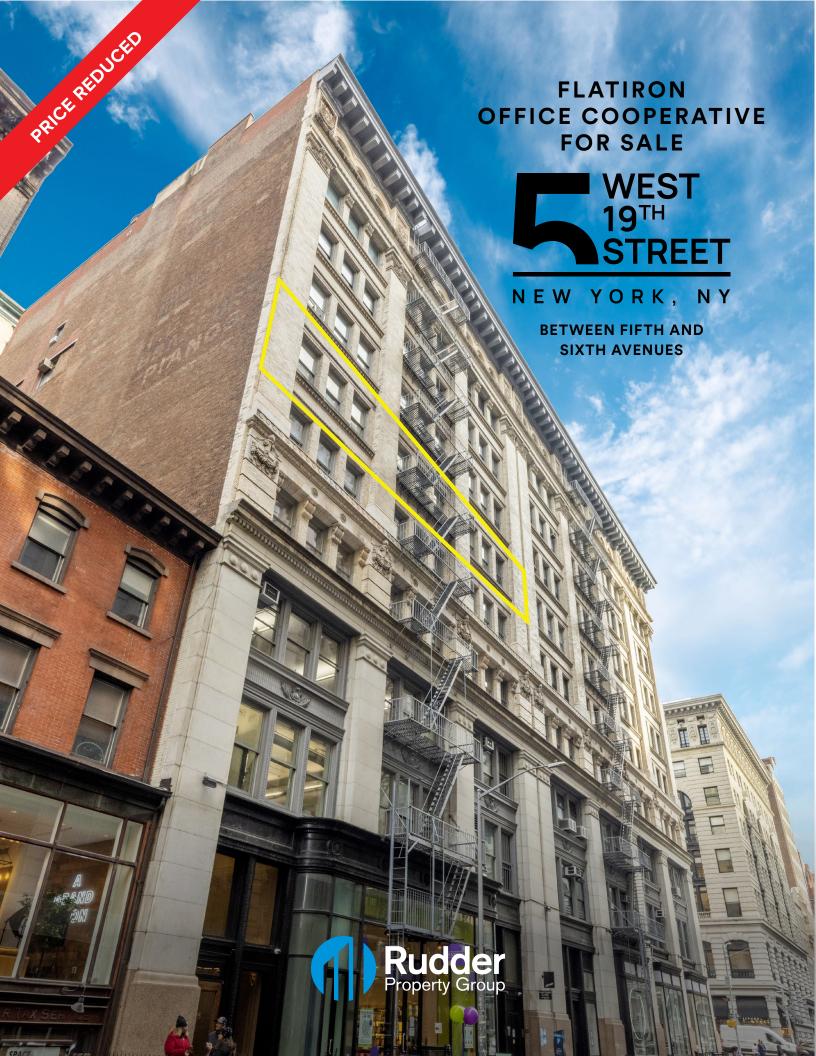

# FLATIRON OFFICE COOPERATIVE FOR SALE

## **AVAILABLE FOR SALE**

#### **Entire 6th Floor:**

7,200 RSF

## **Reduced Price:**

\$5,400,000 (\$750/RSF)

\$4,250,000 (\$590/RSF)

#### **Annual Maintenance Charges**

(inclusive of real estate taxes): \$112,163 (\$15.58/RSF)

## Possession:

Immediate

## Features:

- Located in the heart of Flatiron in the vibrant neighborhoods between Madison Square Park and Union Square
- Unique floorplate with high ceilings, hardwood floors and three sides of windows bringing an abundance of natural light
- Attractive financing options readily available for qualified owner occupiers
- Excellent transportation options with the Union Square transit hub, featuring 10 different subway lines and the PATH train, nearby