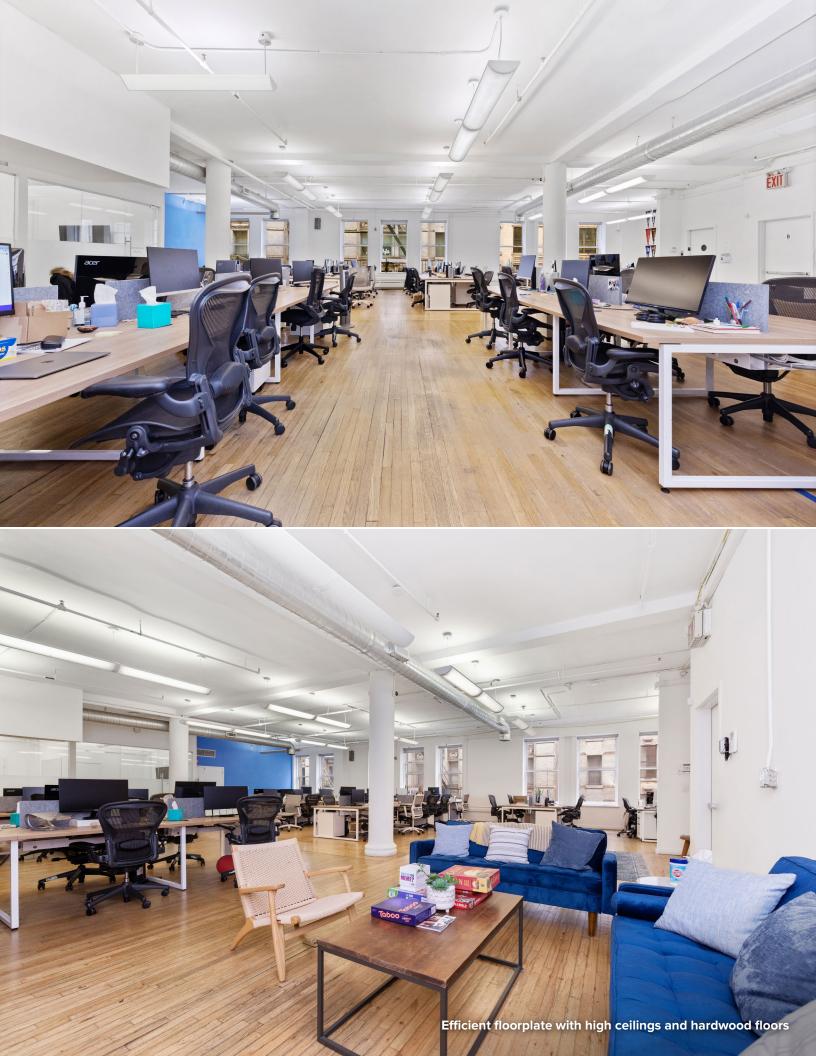

## Features:

- Located in the heart of Flatiron in the vibrant neighborhoods between Madison Square Park and Union Square
- Unique floorplate with high ceilings, hardwood floors and three sides of windows bringing an abundance of natural light
- Attractive financing options readily available for qualified owner occupiers
- Excellent transportation options with the Union Square transit hub, featuring 10 different subway lines and the PATH train, nearby