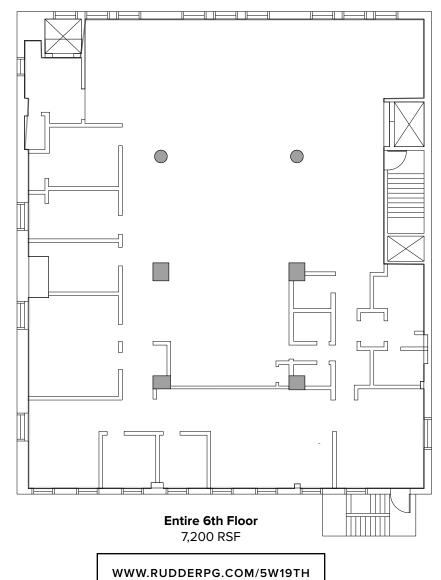

#### **Entire 6th Floor:**

7,200 RSF

#### **CORE PLAN**

WEST 19TH STREET

All information supplied is from sources deemed reliable and is furnished subject to errors, omissions, modifications, removal of the listing from sale, and to any listing conditions, including the prices. Floor plan represents only an approximation of the size and perimeter of the Unit(s). Details, including but not limited to, partitions and furniture shown hereon, are for demonstration purposes only and do not reflect existing conditions, which likely vary from the conditions shown hereon. Any square footage dimensions set forth are estimates based on approximate rentable measurements.