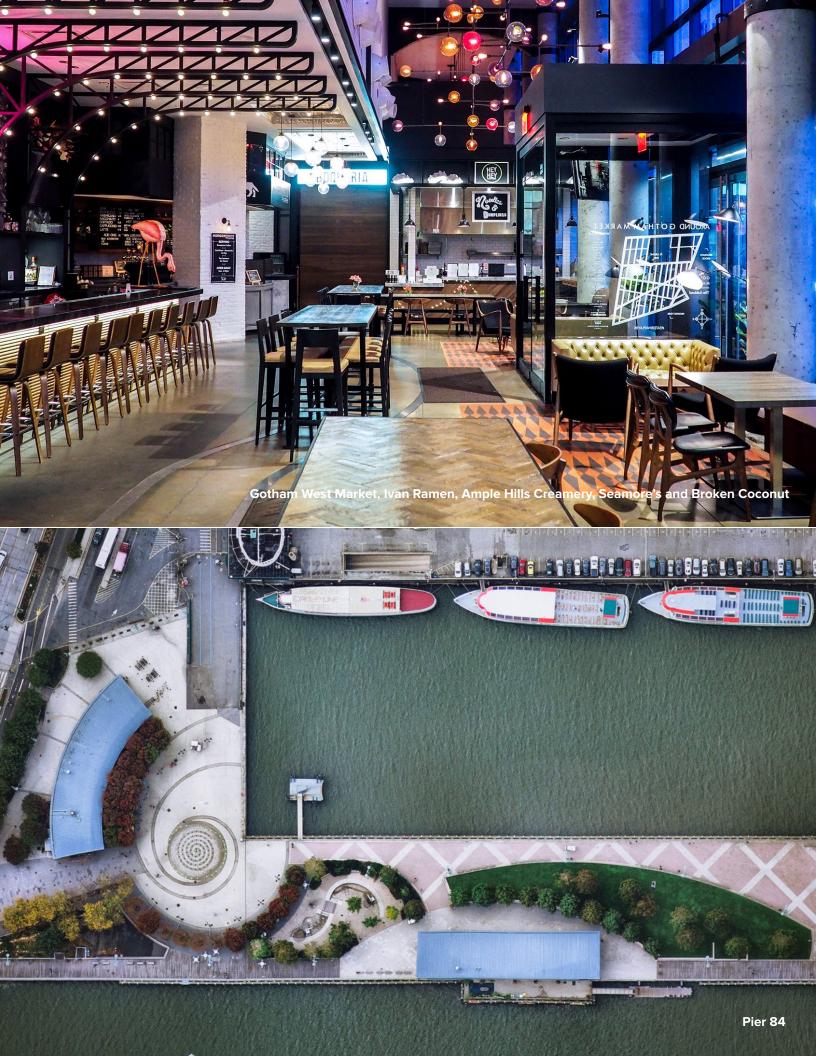

## **Highlights:**

- Private terrace on the 8th floor
- Epicenter of Manhattan's Westside transformation
- Quintessential loft-like space with 12' ceilings, large windows and efficient column spacing
- Attended lobby, recently renovated passenger elevators and two freight elevators with an interior loading dock
- Across from Gotham West Market, Ivan Ramen, Ample Hills Creamery, Seamore's and Broken Coconut

#### New York's Reinvented Westside:

With the emergence of the Hudson Yards, the West Side has transformed into one of the most active and vibrant parts of NYC. From 31st Street to 50th Street, the Midtown West submarket has experienced over 20 million square feet of residential and commercial construction. The area is now a thriving mix of restaurants, retail, entertainment and creative office users.