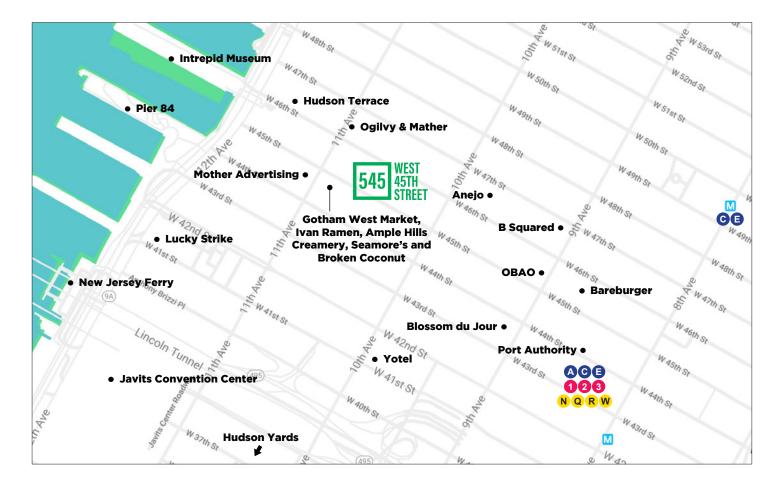

## **Highlights:**

- Private terrace on the 8th floor
- Epicenter of Manhattan's Westside transformation
- Quintessential loft-like space with 12' ceilings, large windows and efficient column spacing
- Attended lobby, recently renovated passenger elevators and two freight elevators with an interior loading dock
- Across from Gotham West Market, Ivan Ramen, Ample Hills Creamery, Seamore's and Broken Coconut

#### New York's Reinvented Westside:

With the emergence of the Hudson Yards, the West Side has transformed into one of the most active and vibrant parts of NYC. From 31st Street to 50th Street, the Midtown West submarket has experienced over 20 million square feet of residential and commercial construction. The area is now a thriving mix of restaurants, retail, entertainment and creative office users.