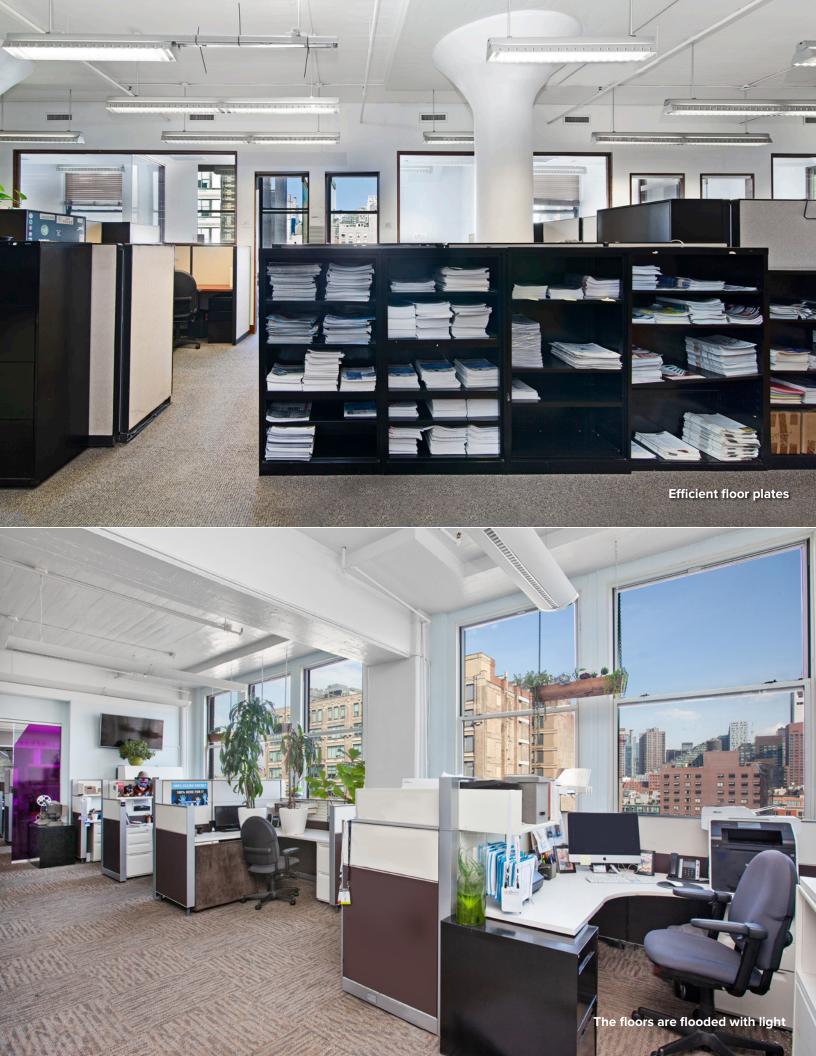

## **Highlights:**

- Private terrace on the 8th floor
- Epicenter of Manhattan's Westside transformation
- Quintessential loft-like space with 12' ceilings, large windows and efficient column spacing
- Attended lobby, recently renovated passenger elevators and two freight elevators with an interior loading dock
- Across from Gotham West Market, Ivan Ramen, Ample Hills Creamery, Seamore's and Broken Coconut