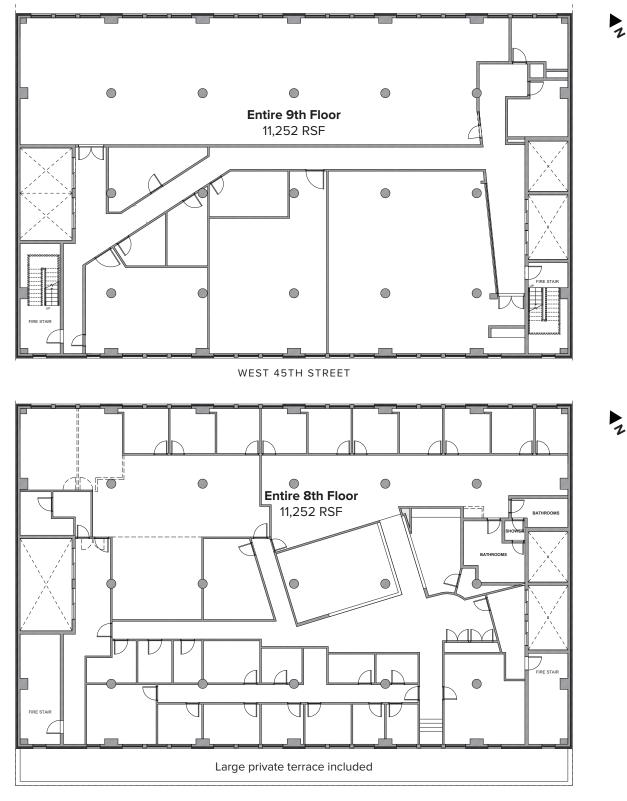

### Available:

Entire 9th Floor: Entire 8th Floor:

> 11,252 RSF 11,252 RSF

**Total:** \*Floors can be sold separately

Entire 9th Floor: Reduced Price:

\$8,157,700 (\$725/RSF) Common Charges: Real Estate Taxes: Possession:

# 11,252 RSF

## 11,252 RSF

## \$8,439,000 (\$750/RSF) \$6,188,600 (\$550/RSF)

\$68,666 (\$6.11/RSF) \$93,662 (\$8.32/RSF) Immediate

\*Large private terrace included

#### WEST 45TH STREET

#### Total: 22,504 RSF

All information supplied is from sources deemed reliable and is furnished subject to errors, omissions, modifications, removal of the listing from sale, and to any listing conditions, including the prices. Floor plan represents only an approximation of the size and perimeter of the Unit(s). Details, including but not limited to, partitions and furniture shown hereon, are for demonstration purposes only and do not reflect existing conditions, which likely vary from the conditions shown hereon. Any square footage dimensions set forth are estimates based on approximate rentable measurements.