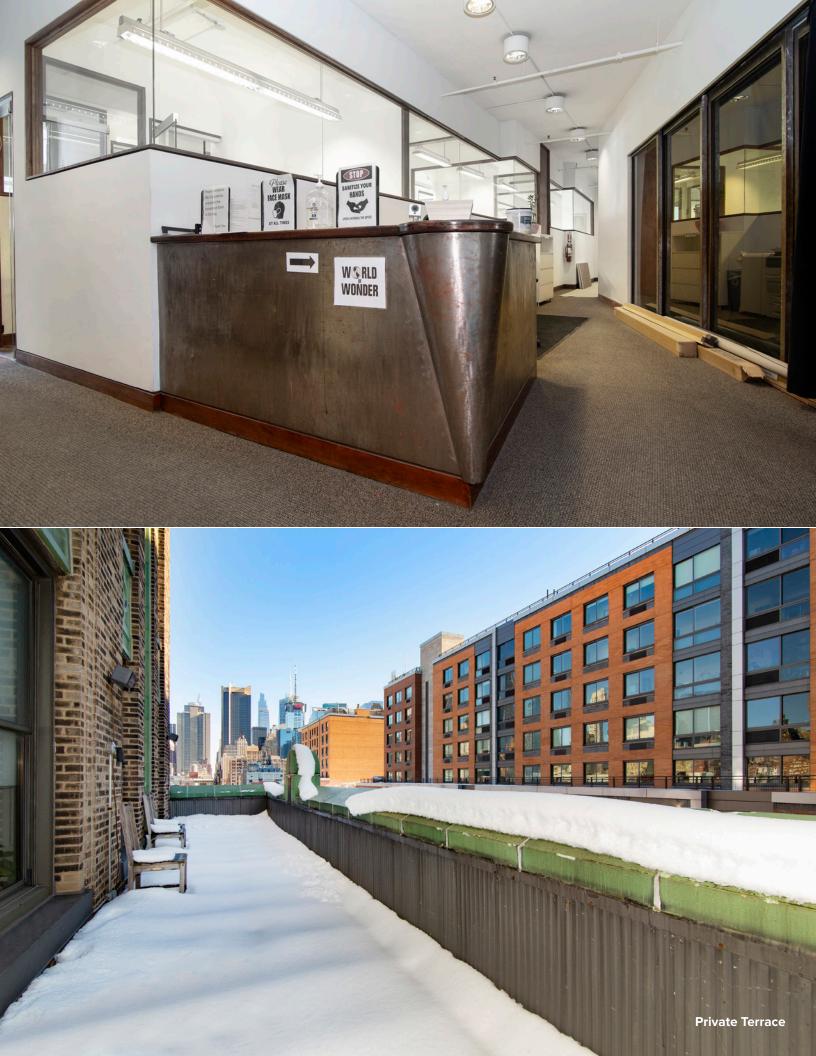

## \$8,439,000 (\$750/RSF) \$6,188,600 (\$550/RSF)

\$68,666 (\$6.11/RSF) \$93,662 (\$8.32/RSF) Immediate

\*Large private terrace included

## **Highlights:**

- Private terrace on the 8th floor
- Epicenter of Manhattan's Westside transformation
- Quintessential loft-like space with 12' ceilings, large windows and efficient column spacing
- Attended lobby, recently renovated passenger elevators and two freight elevators with an interior loading dock
- Across from Gotham West Market, Ivan Ramen, Ample Hills Creamery, Seamore's and Broken Coconut