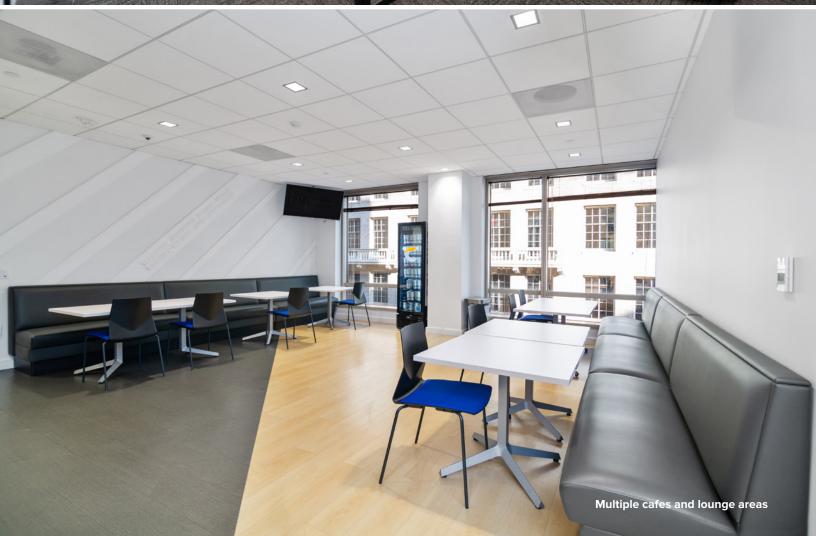

# **Unit Highlights:**

- Highly efficient center-core layout with excellent column-spacing
- •12' 10" slab-to-slab ceiling heights
- Three sides of floor-to-ceiling windows
- · Excellent light and air
- The floors are currently occupied by Major League Soccer
- The floors have a first-class office installation