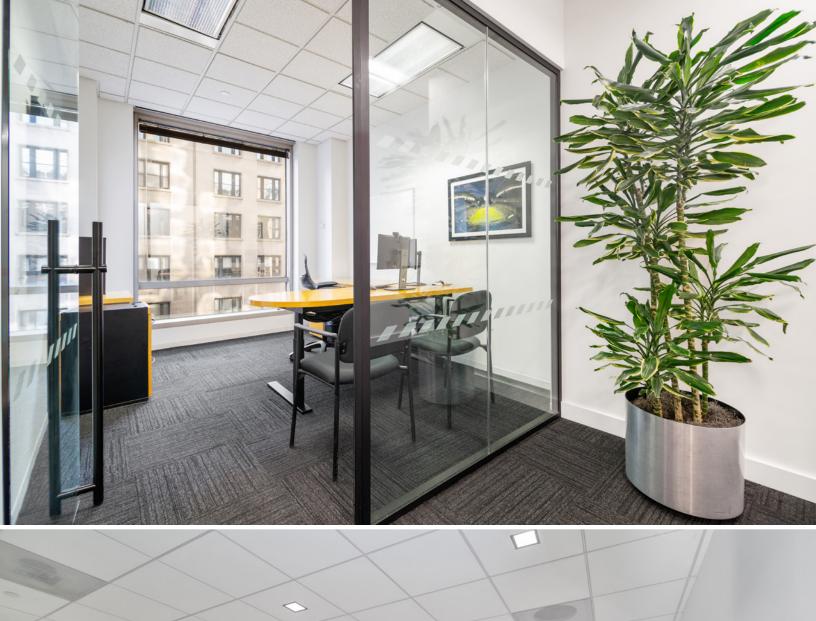

# **Unit Highlights:**

- Highly efficient center-core layout with excellent column-spacing
- •12' 10" slab-to-slab ceiling heights
- Three sides of floor-to-ceiling windows
- · Excellent light and air
- The floors are currently occupied by Major League Soccer
- The floors have a first-class office installation