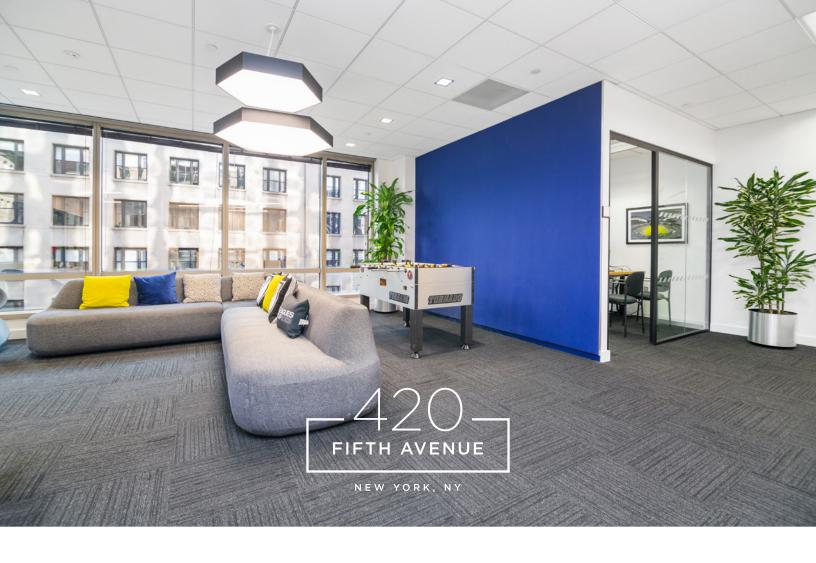

# **Unit Highlights:**

- Highly efficient center-core layout with excellent column-spacing
- •12' 10" slab-to-slab ceiling heights
- Three sides of floor-to-ceiling windows
- · Excellent light and air
- The floors are currently occupied by Major League Soccer
- The floors have a first-class office installation

### **Building Highlights:**

- Only Class A office condominium on Fifth Avenue
- Close proximity to Grand Central, Port Authority and Penn Station
- Prestigious owner roster including Luxottica, Helaba Bank, Mediterranean Shipping Company, Girl Scouts of America and The Rockefeller Foundation
- Dramatic contemporary two-story lobby, attended 24/7
- Modern building systems and first-class management
- Adjacent to Amazon's new NYC headquarters
- The floors can be sold individually or combined