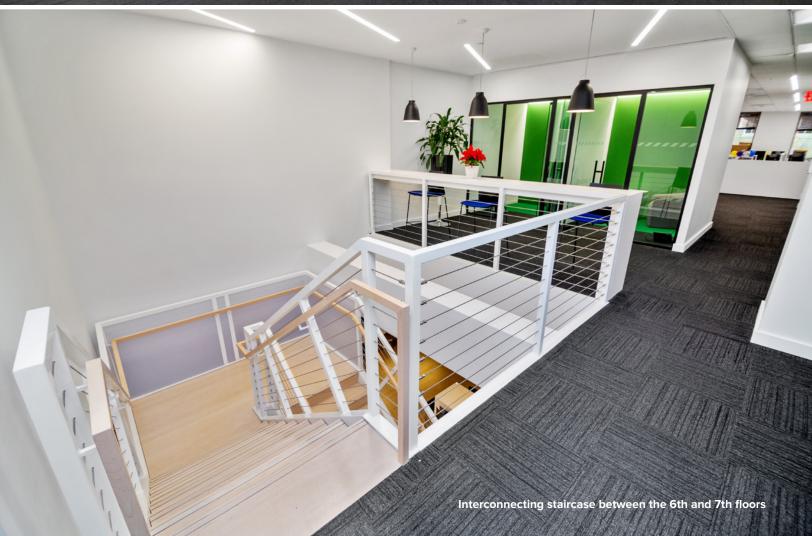

# **Unit Highlights:**

- Highly efficient center-core layout with excellent column-spacing
- •12' 10" slab-to-slab ceiling heights
- Three sides of floor-to-ceiling windows
- · Excellent light and air
- The floors are currently occupied by Major League Soccer
- The floors have a first-class office installation