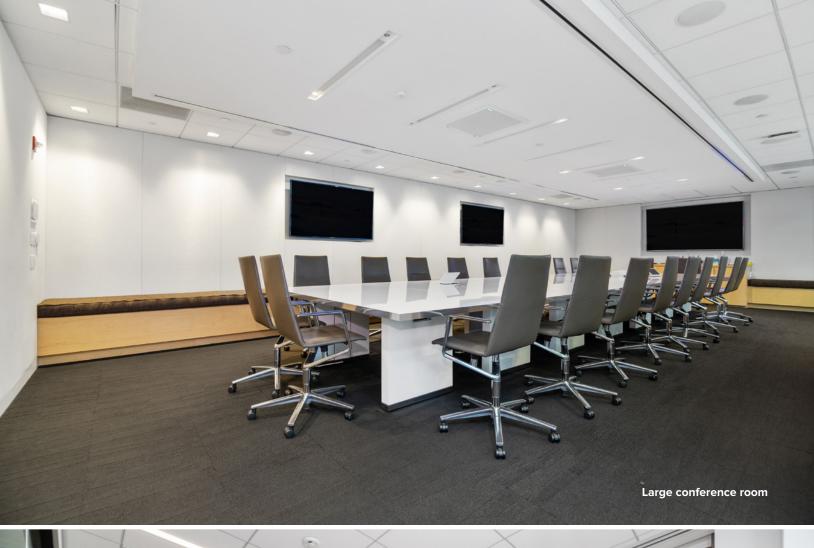

# **Unit Highlights:**

- Highly efficient center-core layout with excellent column-spacing
- •12' 10" slab-to-slab ceiling heights
- Three sides of floor-to-ceiling windows
- · Excellent light and air
- The floors are currently occupied by Major League Soccer
- The floors have a first-class office installation