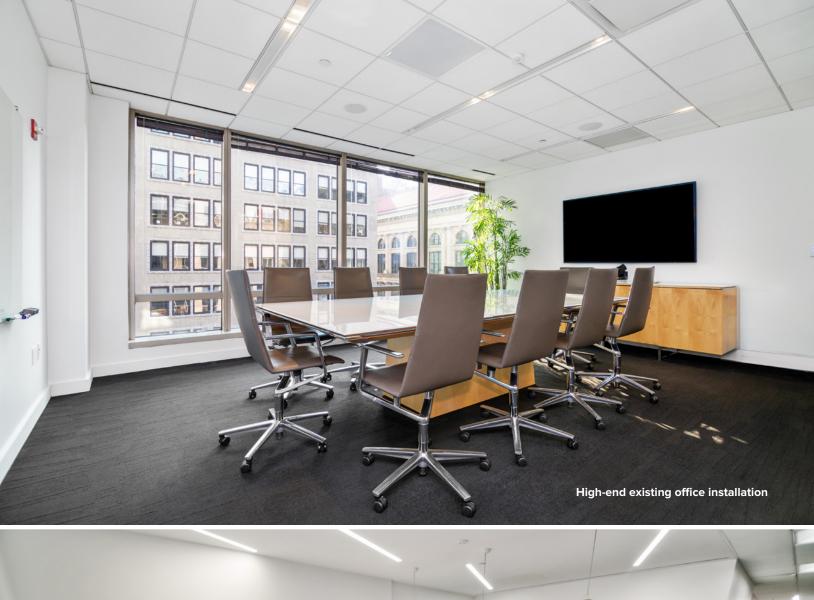

# **Unit Highlights:**

- Highly efficient center-core layout with excellent column-spacing
- •12' 10" slab-to-slab ceiling heights
- Three sides of floor-to-ceiling windows
- · Excellent light and air
- The floors are currently occupied by Major League Soccer
- The floors have a first-class office installation