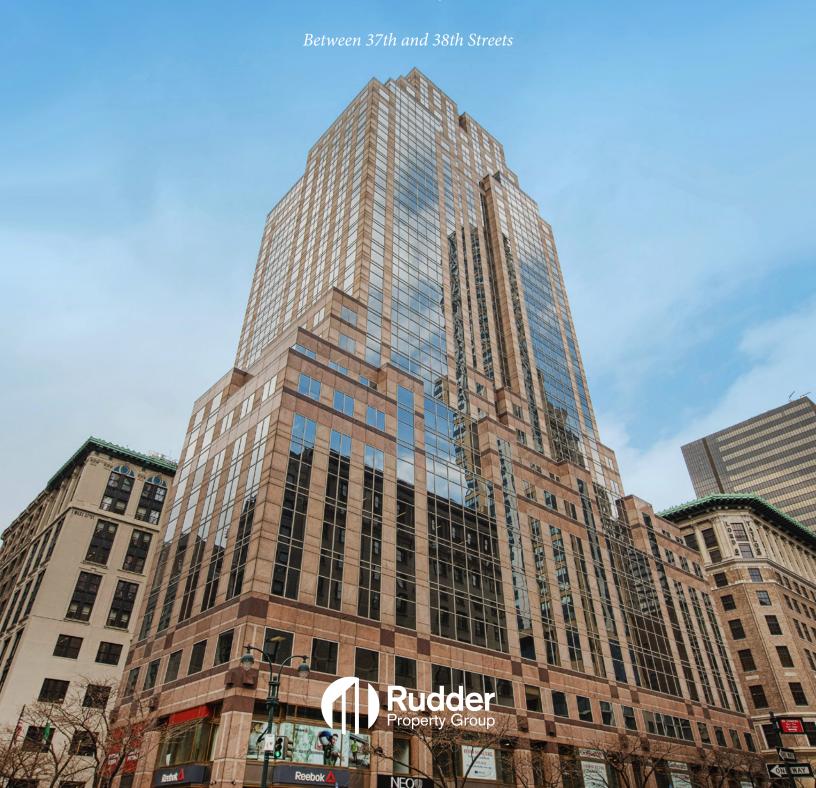

### Justin Harris

Office: (212) 966-5638 Mobile: (914) 582-9227 jharris@rudderpg.com

Rudder Property Group 36 West 44th Street New York, NY 10036 www.rudderpg.com

420 Fifth Avenue is a 30-story, 650,000 RSF, Class A office condominium building. Built in 1990, the property is located on the west side of Fifth Avenue between 37th and 38th Streets in Midtown. 420 Fifth Avenue is one of New York's premier office condominium buildings and the only Class A office condominium on Fifth Avenue. The building boasts a prestigious owner roster including Luxottica, Helaba Bank, Mediterranean Shipping Company, Girl Scouts of America, The Rockefeller Foundation and Ziff Brothers Investments.

The property features a highly articulated facade that is formed from Stony Creek granite and reflective glass, accented with bands of burgundy brownstone complementing the surrounding Midtown environment. The design typifies Fifth Avenue's traditional scale, while expressing a distinctive identity. 420 Fifth Avenue is centrally located in close proximity to Grand Central Terminal, Port Authority, Penn Station, major bus and subway lines, the New York Public Library and the Empire State Building.