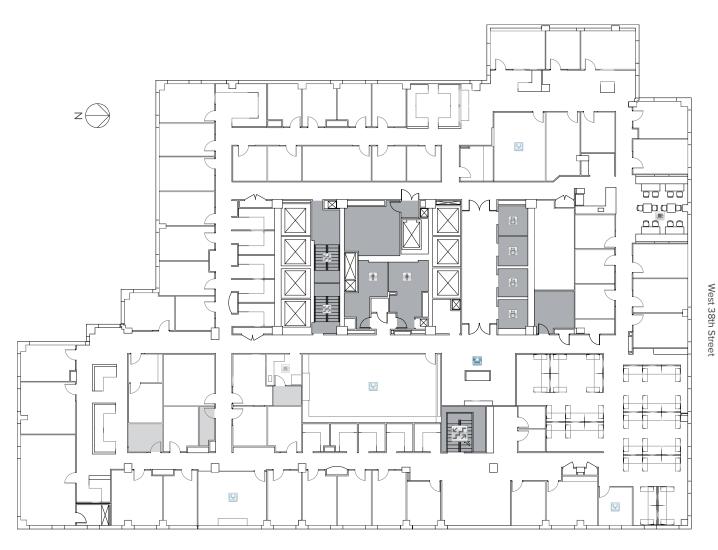

# PREMIER CLASS A FIFTH AVENUE OFFICE CONDOMINIUMS FOR SALE

NEW YORK, NY

Available:

Entire 6th Floor: 33,058 RSF
Entire 7th Floor: 31,153 RSF

Total: 64,211 RSF

**Asking Price:** \$54,579,350 (\$850/RSF)

Estimated Annual Common Charges: \$872,663 (\$13.59/RSF)
Estimated Annual Capital Expenditure Reserve: \$146,603 (\$2.28/RSF)
Estimated Annual Real Estate Taxes: \$1,133,636 (\$17.65/RSF)

# **Unit Highlights:**

- Highly efficient center-core layout with excellent column-spacing
- •12' 10" slab-to-slab ceiling heights
- Three sides of floor-to-ceiling windows
- · Excellent light and air
- The floors are currently occupied by Major League Soccer
- The floors have a first-class office installation

### **Building Highlights:**

- Only Class A office condominium on Fifth Avenue
- Close proximity to Grand Central, Port Authority and Penn Station
- Prestigious owner roster including Luxottica, Helaba Bank, Mediterranean Shipping Company, Girl Scouts of America and The Rockefeller Foundation
- Dramatic contemporary two-story lobby, attended 24/7
- Modern building systems and first-class management
- Adjacent to Amazon's new NYC headquarters
- The floors can be sold individually or combined