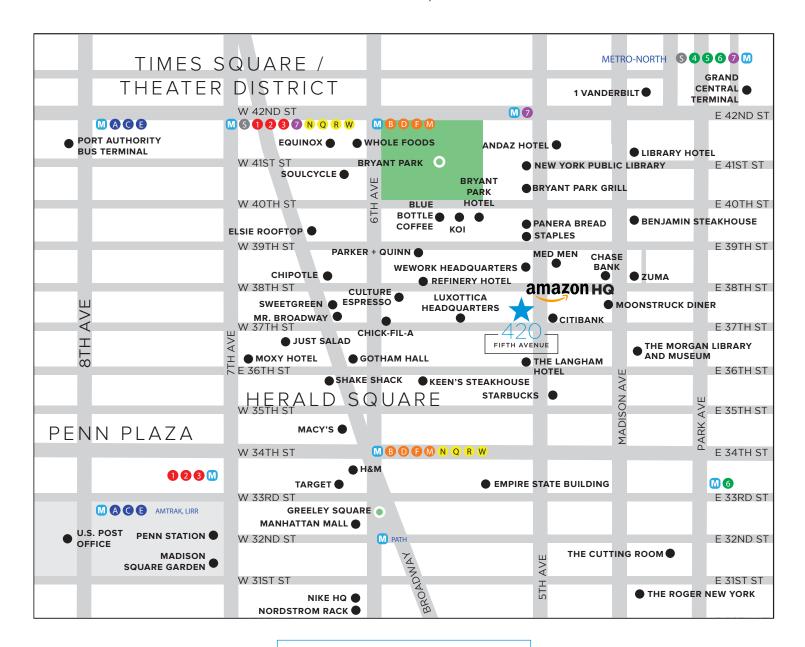

### **Building Highlights:**

- Only Class A office condominium on Fifth Avenue
- Close proximity to Grand Central, Port Authority and Penn Station
- Prestigious owner roster including Luxottica, Helaba Bank, Mediterranean Shipping Company, Girl Scouts of America and The Rockefeller Foundation
- Dramatic contemporary two-story lobby, attended 24/7
- Modern building systems and first-class management
- Adjacent to Amazon's new NYC headquarters
- The floors can be sold individually or combined

The property features a highly articulated facade that is formed from Stony Creek granite and reflective glass, accented with bands of burgundy brownstone complementing the surrounding Midtown environment. The design typifies Fifth Avenue's traditional scale, while expressing a distinctive identity. 420 Fifth Avenue is centrally located in close proximity to Grand Central Terminal, Port Authority, Penn Station, major bus and subway lines, the New York Public Library and the Empire State Building.