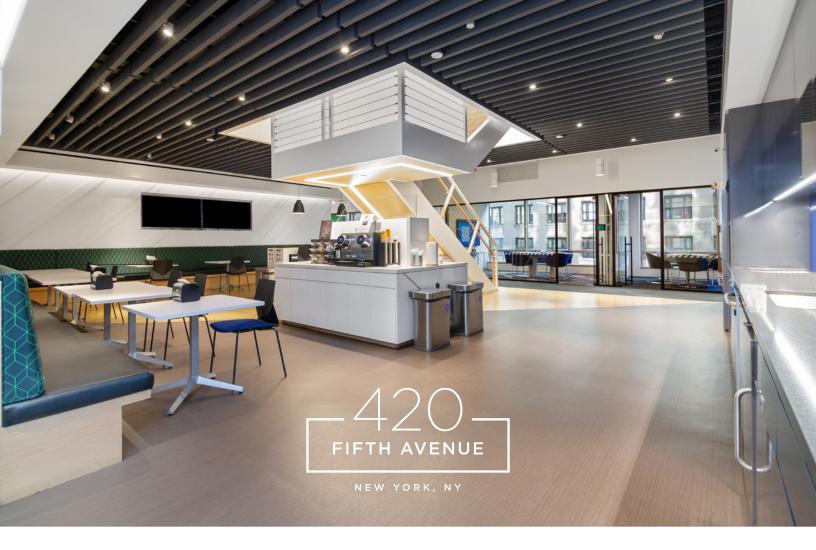

# **Unit Highlights:**

- Highly efficient center-core layout with excellent column-spacing
- •12' 10" slab-to-slab ceiling heights
- Three sides of floor-to-ceiling windows
- · Excellent light and air
- The floors are currently occupied by Major League Soccer
- The floors have a first-class office installation

### **Building Highlights:**

- Only Class A office condominium on Fifth Avenue
- Close proximity to Grand Central, Port Authority and Penn Station
- Prestigious owner roster including Luxottica, Helaba Bank, Mediterranean Shipping Company, Girl Scouts of America and The Rockefeller Foundation
- Dramatic contemporary two-story lobby, attended 24/7
- Modern building systems and first-class management
- Adjacent to Amazon's new NYC headquarters
- The floors can be sold individually or combined