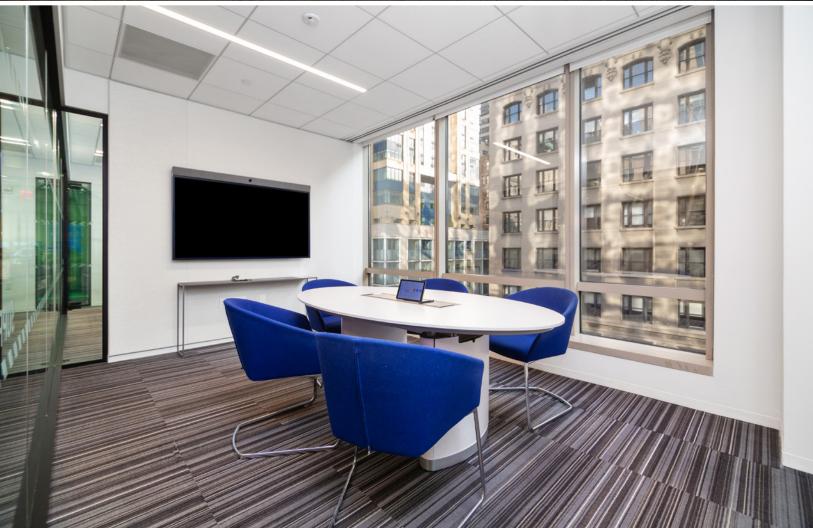

# **Unit Highlights:**

- Highly efficient center-core layout with excellent column-spacing
- •12' 10" slab-to-slab ceiling heights
- Three sides of floor-to-ceiling windows
- · Excellent light and air
- The floors are currently occupied by Major League Soccer
- The floors have a first-class office installation