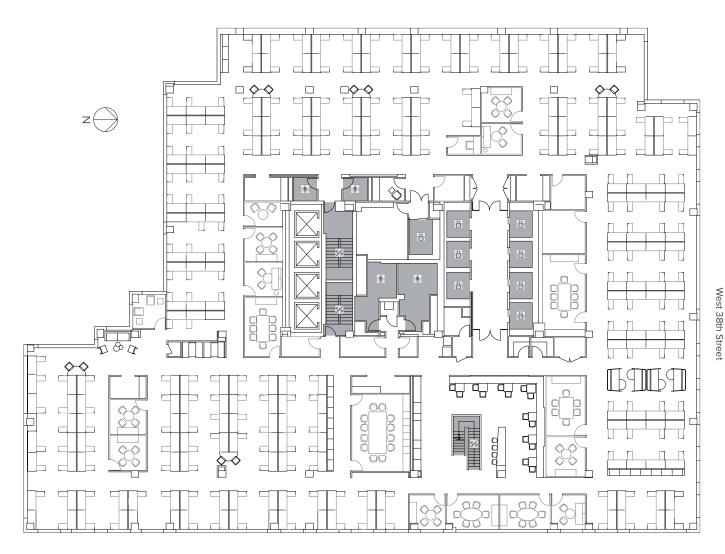

# **Unit Highlights:**

- Highly efficient center-core layout with excellent column-spacing
- •12' 10" slab-to-slab ceiling heights
- Three sides of floor-to-ceiling windows
- · Excellent light and air
- The floors are currently occupied by Major League Soccer
- The floors have a first-class office installation