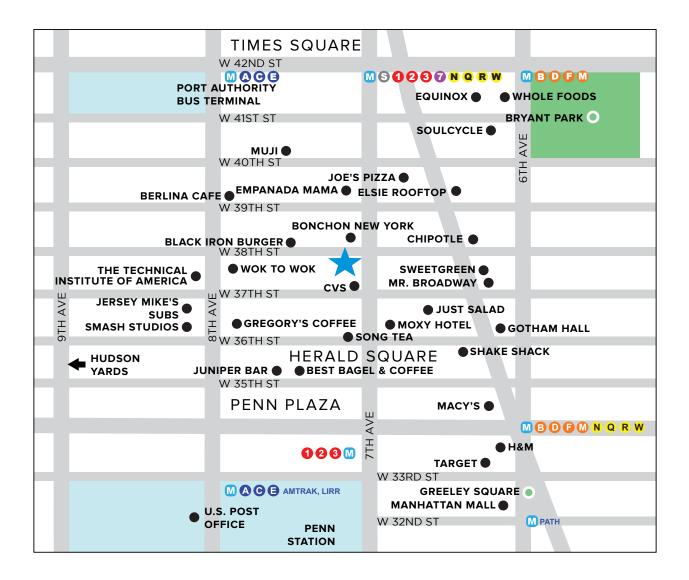

## **Highlights:**

- Creative loft space in the heart of the Penn Plaza submarket
- The floor can be delivered vacant or with a tenant in place
- Very low maintenance charges
- Attended lobby with two recently renovated passenger elevators
- Separate freight entrance and elevator
- Close proximity to Hudson Yards, Penn Station, Grand Central, Port Authority, nearly every subway line and the PATH train