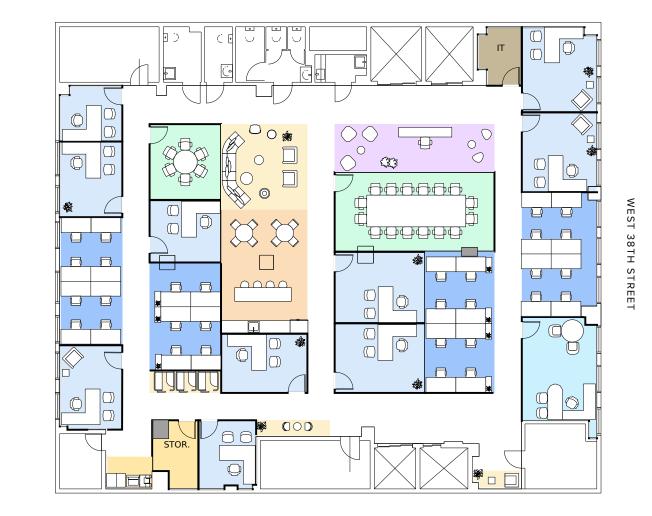

## Test Fit - Entire 5th Floor: 8,803 RSF

All information supplied is from sources deemed reliable and is furnished subject to errors, omissions, modifications, removal of the listing from sale, and to any listing conditions, including the prices. Floor plan represents only an approximation of the size and perimeter of the Unit(s). Details, including but not limited to, partitions and furniture shown hereon, are for demonstration purposes only and do not reflect existing conditions, which likely vary from the conditions shown hereon. Any square footage dimensions set forth are estimates based on approximate rentable measurements.