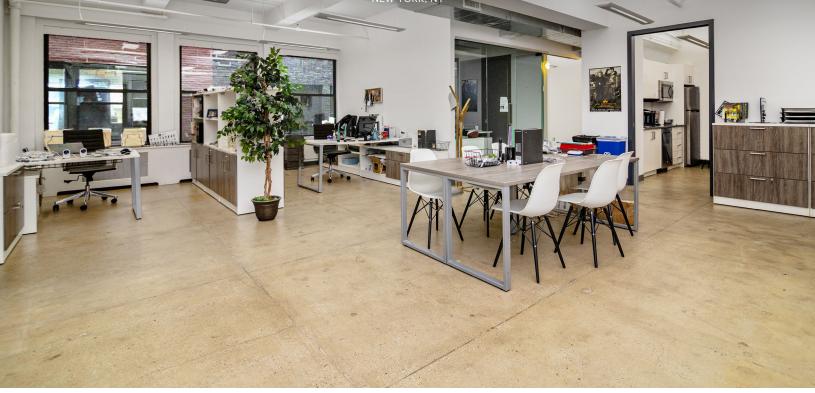

## **Highlights:**

- Creative loft space in the heart of the Penn Plaza submarket
- The floor can be delivered vacant or with a tenant in place
- Very low maintenance charges
- Attended lobby with two recently renovated passenger elevators
- Separate freight entrance and elevator
- Close proximity to Hudson Yards, Penn Station, Grand Central, Port Authority, nearly every subway line and the PATH train