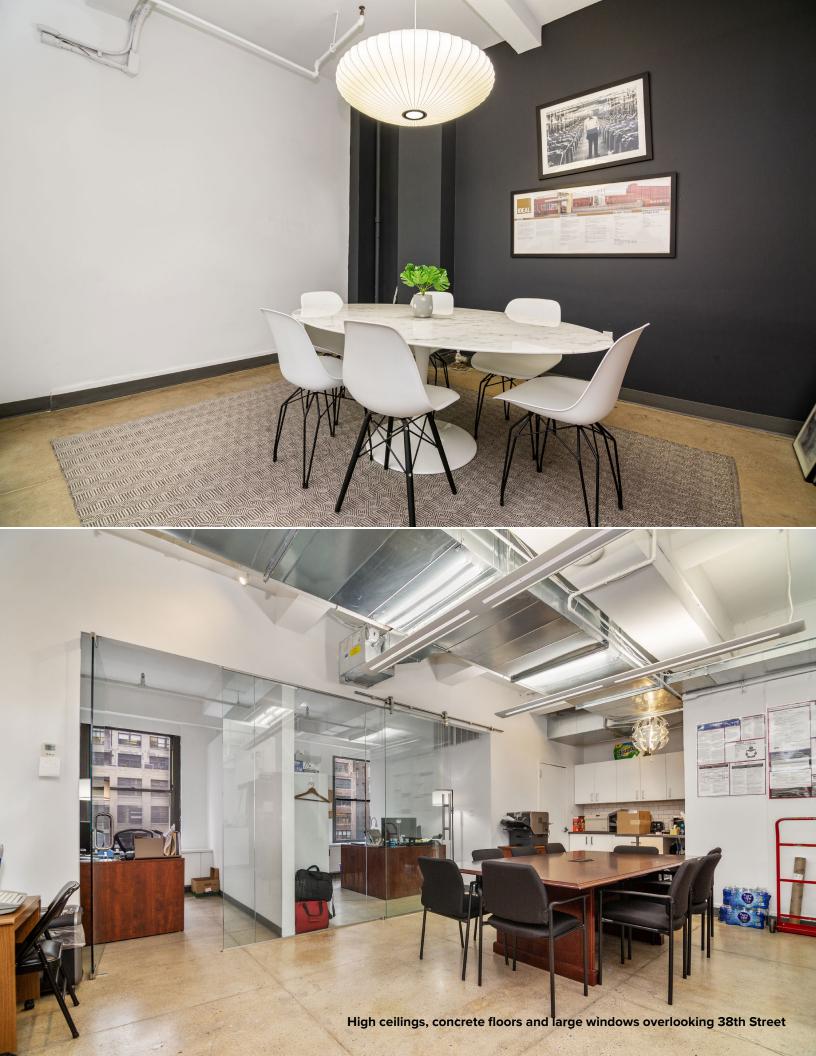

## **Highlights:**

- Creative loft space in the heart of the Penn Plaza submarket
- The floor can be delivered vacant or with a tenant in place
- Very low maintenance charges
- Attended lobby with two recently renovated passenger elevators
- Separate freight entrance and elevator
- Close proximity to Hudson Yards, Penn Station, Grand Central, Port Authority, nearly every subway line and the PATH train