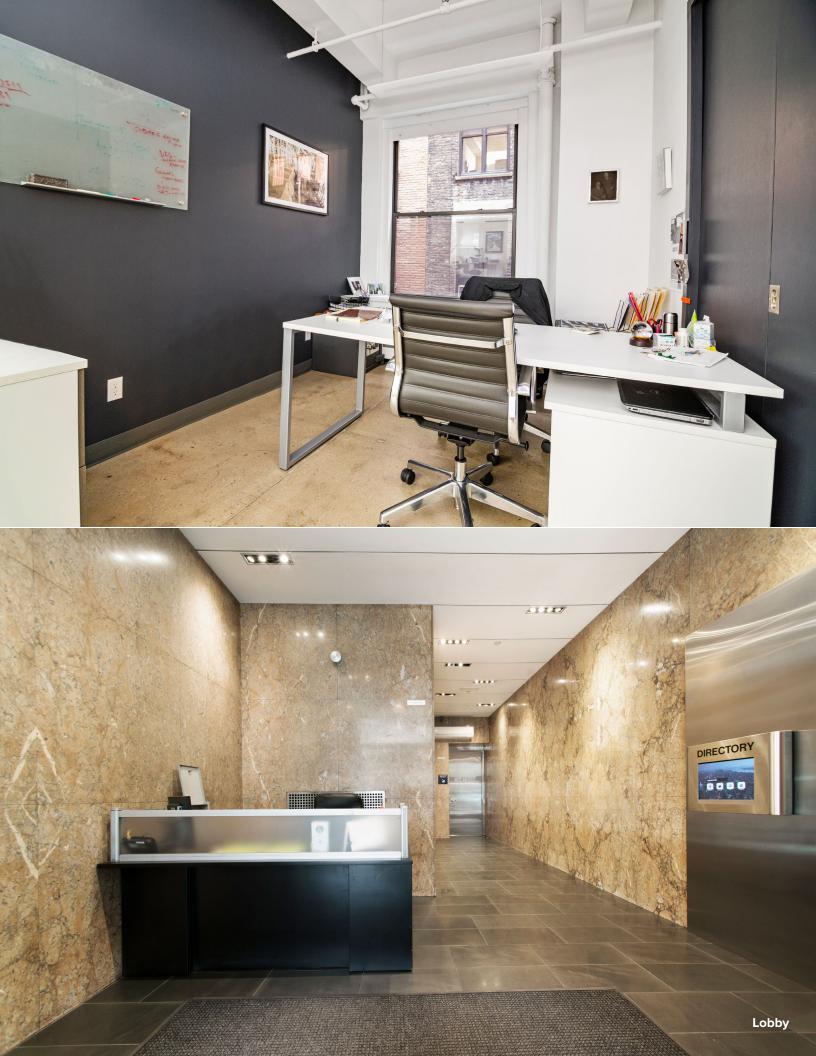

## **Highlights:**

- Creative loft space in the heart of the Penn Plaza submarket
- The floor can be delivered vacant or with a tenant in place
- Very low maintenance charges
- Attended lobby with two recently renovated passenger elevators
- Separate freight entrance and elevator
- Close proximity to Hudson Yards, Penn Station, Grand Central, Port Authority, nearly every subway line and the PATH train