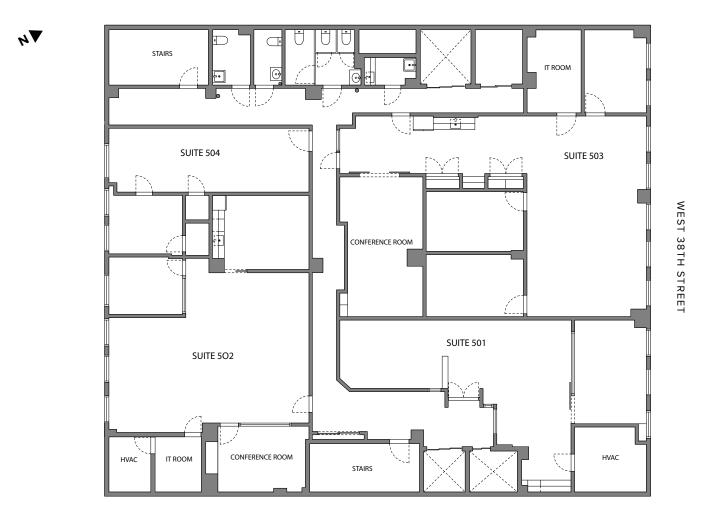

#### AVAILABLE:

Entire 5th Floor: 8,803 RSF

## Entire 5th Floor: 8,803 RSF

All information supplied is from sources deemed reliable and is furnished subject to errors, omissions, modifications, removal of the listing from sale, and to any listing conditions, including the prices. Floor plan represents only an approximation of the size and perimeter of the Unit(s). Details, including but not limited to, partitions and furniture shown hereon, are for demonstration purposes only and do not reflect existing conditions, which likely vary from the conditions shown hereon. Any square footage dimensions set forth are estimates based on approximate rentable measurements.

## Test Fit - Entire 5th Floor: 8,803 RSF

All information supplied is from sources deemed reliable and is furnished subject to errors, omissions, modifications, removal of the listing from sale, and to any listing conditions, including the prices. Floor plan represents only an approximation of the size and perimeter of the Unit(s). Details, including but not limited to, partitions and furniture shown hereon, are for demonstration purposes only and do not reflect existing conditions, which likely vary from the conditions shown hereon. Any square footage dimensions set forth are estimates based on approximate rentable measurements.