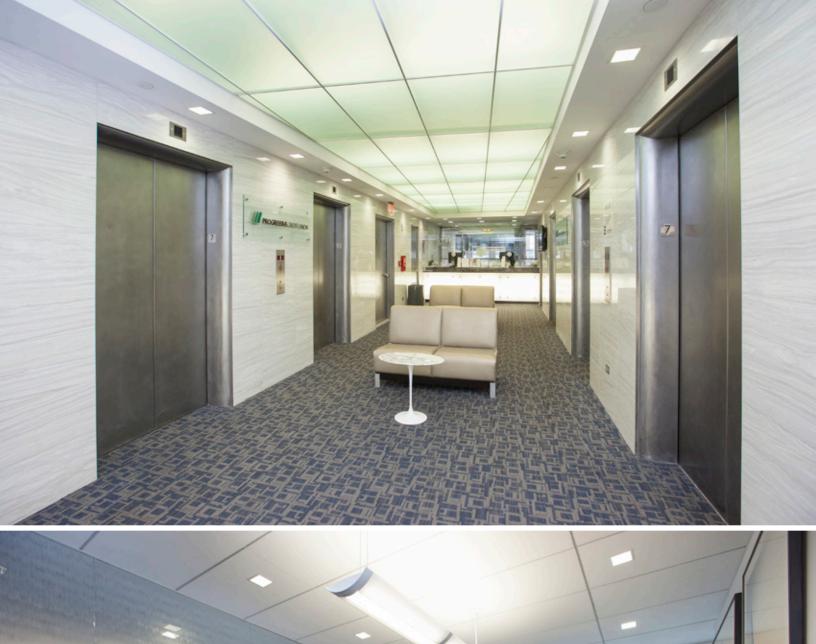

### **Building Highlights:**

- Located conveniently in Midtown, in the heart of the Herald Square transportation hub
- Close proximity to Penn Station and Herald Square with access to 14 different subway lines and the PATH train
- Attended lobby, four passenger and one freight elevator, on-site building management and newly renovated lobbies