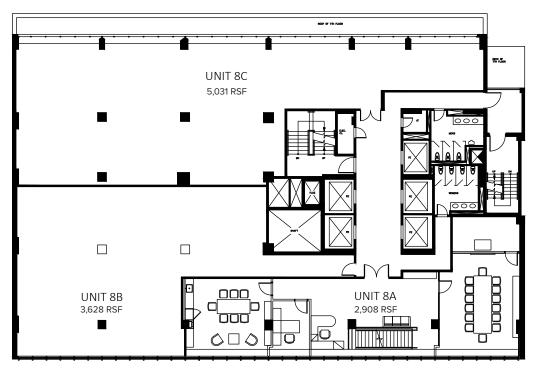

### **Unit Highlights:**

- High-end, turn-key installation
- New operable windows
- Partial floor units from 3,628 RSF to 8,659 RSF
- · Internal, architecturally distinct stairwell
- · Furniture can be made available

### • 131 • WEST 33RD STREET

NEW YORK, NY

Entire 7th Floor 12,569 RSF

Entire 8th Floor 11,567 RSF