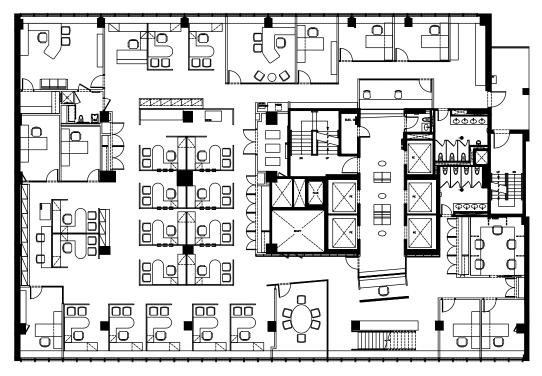

### • 131 • WEST 33RD STREET

NEW YORK, NY

Entire 7th Floor 12,569 RSF

Entire 8th Floor 11,567 RSF