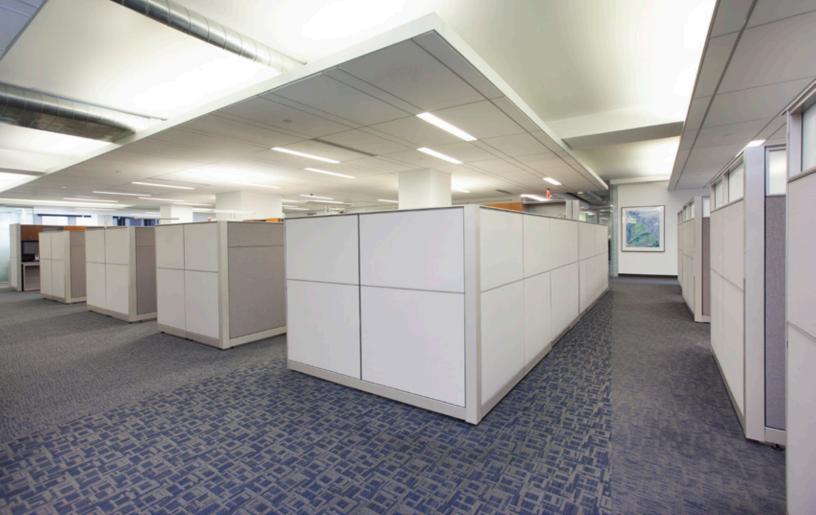

### **Unit Highlights:**

- High-end, turn-key installation
- New operable windows
- Partial floor units from 3,628 RSF to 8,659 RSF
- · Internal, architecturally distinct stairwell
- · Furniture can be made available