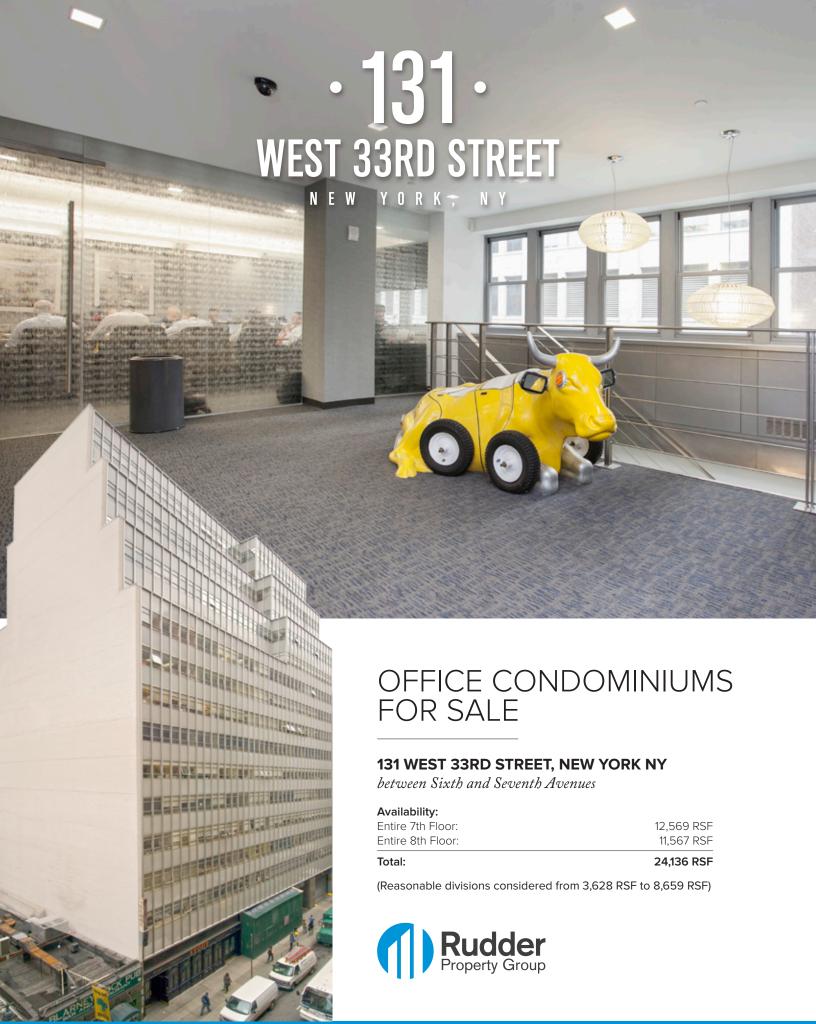

## • 131 • WEST 33RD STREET

**Price:** \$1,045/RSF

**Estimated Common Charges:** \$9.54/RSF per annum **Estimated Real Estate Taxes:** \$8.39/RSF per annum

### **Building Highlights:**

- Located conveniently in Midtown, in the heart of the Herald Square transportation hub
- Close proximity to Penn Station and Herald Square with access to 14 different subway lines and the PATH train
- Attended lobby, four passenger and one freight elevator, on-site building management and newly renovated lobbies

### • 131 • WEST 33RD STREET

NEW YORK, NY

Entire 7th Floor 12,569 RSF

Entire 8th Floor 11,567 RSF