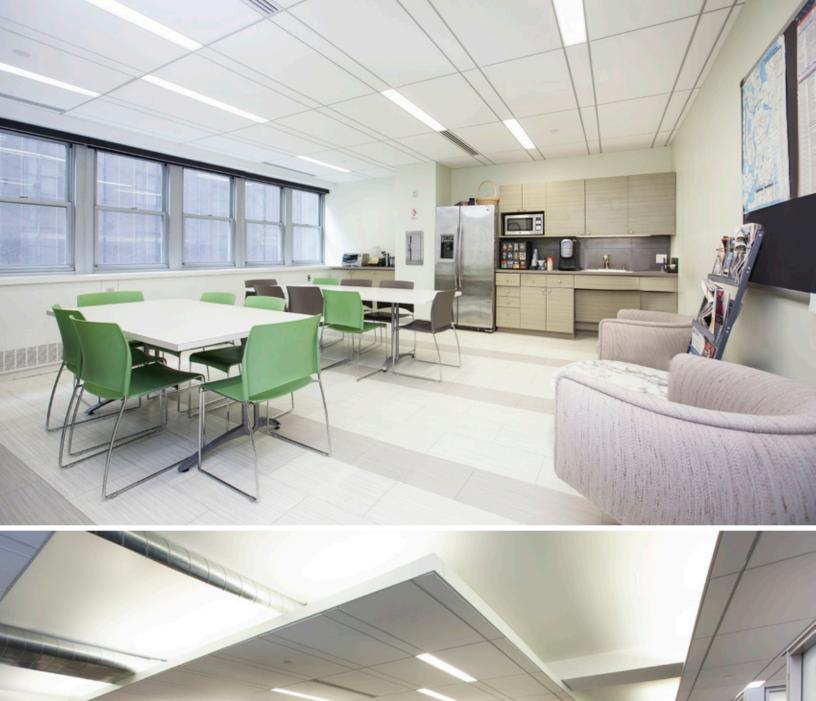

### **Unit Highlights:**

- High-end, turn-key installation
- New operable windows
- Partial floor units from 3,628 RSF to 8,659 RSF
- · Internal, architecturally distinct stairwell
- · Furniture can be made available