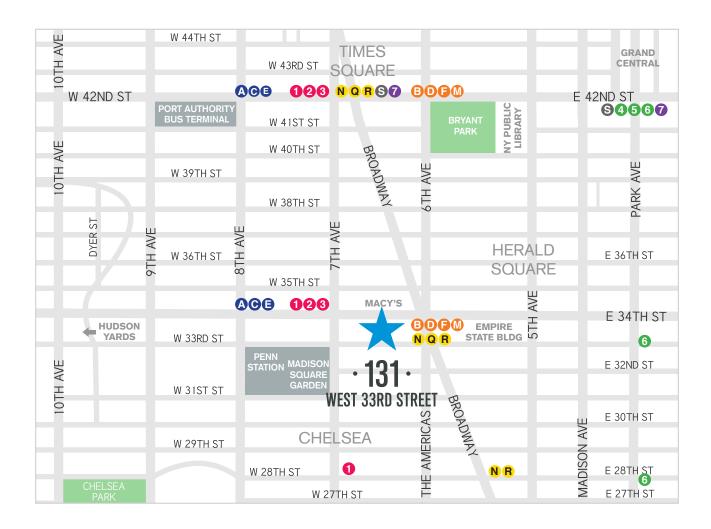

## • 131 • WEST 33RD STREET

**Price:** \$1,045/RSF

**Estimated Common Charges:** \$9.54/RSF per annum **Estimated Real Estate Taxes:** \$8.39/RSF per annum

### **Building Highlights:**

- Located conveniently in Midtown, in the heart of the Herald Square transportation hub
- Close proximity to Penn Station and Herald Square with access to 14 different subway lines and the PATH train
- Attended lobby, four passenger and one freight elevator, on-site building management and newly renovated lobbies