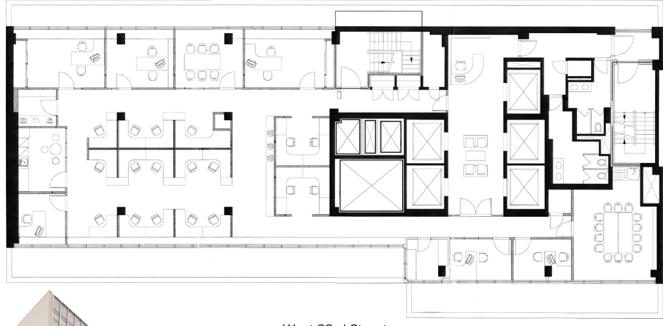

# 131 WEST 33RD STREET, NEW YORK NY

between Sixth and Seventh Avenues

**ENTIRE 16TH FLOOR: 6,333 RSF** 

Price: \$7,599,000

**Common Charges:** \$9.54/RSF per annum **Real Estate Taxes:** \$8.39/RSF per annum

## **Unit Highlights:**

- · High-end, pre-built installation
- High floor with tremendous light and views
- Impressive full floor presence