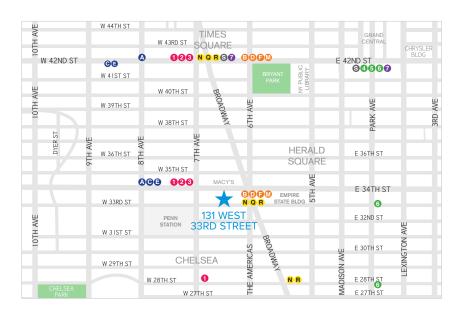

# **Building Highlights:**

- Located conveniently in Midtown, in the heart of the Herald Square transportation hub
- Close proximity to Penn Station and Herald Square with access to 14 different subway lines and the PATH train
- Attended lobby, four passenger and one freight elevator, on-site building management and newly renovated lobbies