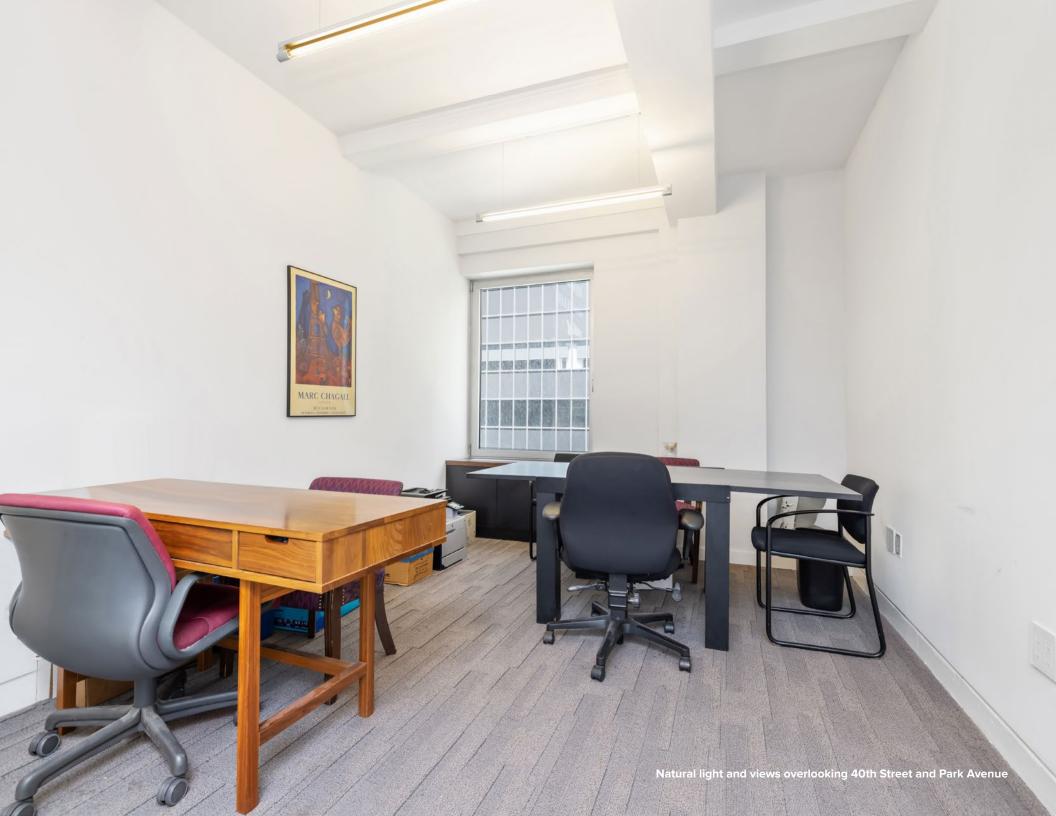

## Features:

- High-end plug-and-play office installation with six windowed offices
- Well designed reception area, pantry and two high-end bathrooms
- Natural light and views overlooking 40th Street and Park Avenue
- Newly renovated attended lobby, elevators and common corridors
- · Can be delivered fully furnished
- Ideal for financial firms, non-profits and medical users
- Prestigious location between Park and Lexington Avenues
- Steps from Grand Central Terminal