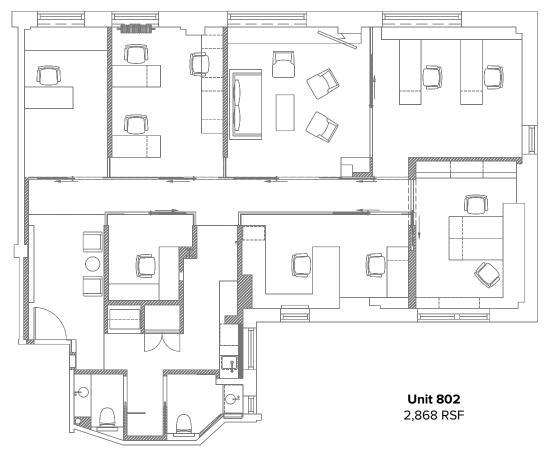

# OFFICE CONDOMINIUM FOR SALE OR LEASE

between Park & Lexington Avenues

**NEW YORK, NY** 

Available:

Unit 802: 2.868 RSF

**Asking Price:** 

\$2,350,000 (\$819/RSF)

**Asking Rent:** 

#### EAST 40TH STREET

All information supplied is from sources deemed reliable and is furnished subject to errors, omissions, modifications, removal of the listing from sale, and to any listing conditions, including the prices. Floor plan represents only an approximation of the size and perimeter of the Unit(s). Details, including but not limited to, partitions and furniture shown hereon, are for demonstration purposes only and do not reflect existing conditions, which likely vary from the conditions shown hereon. Any square footage dimensions set forth are estimates based on approximate rentable measurements.