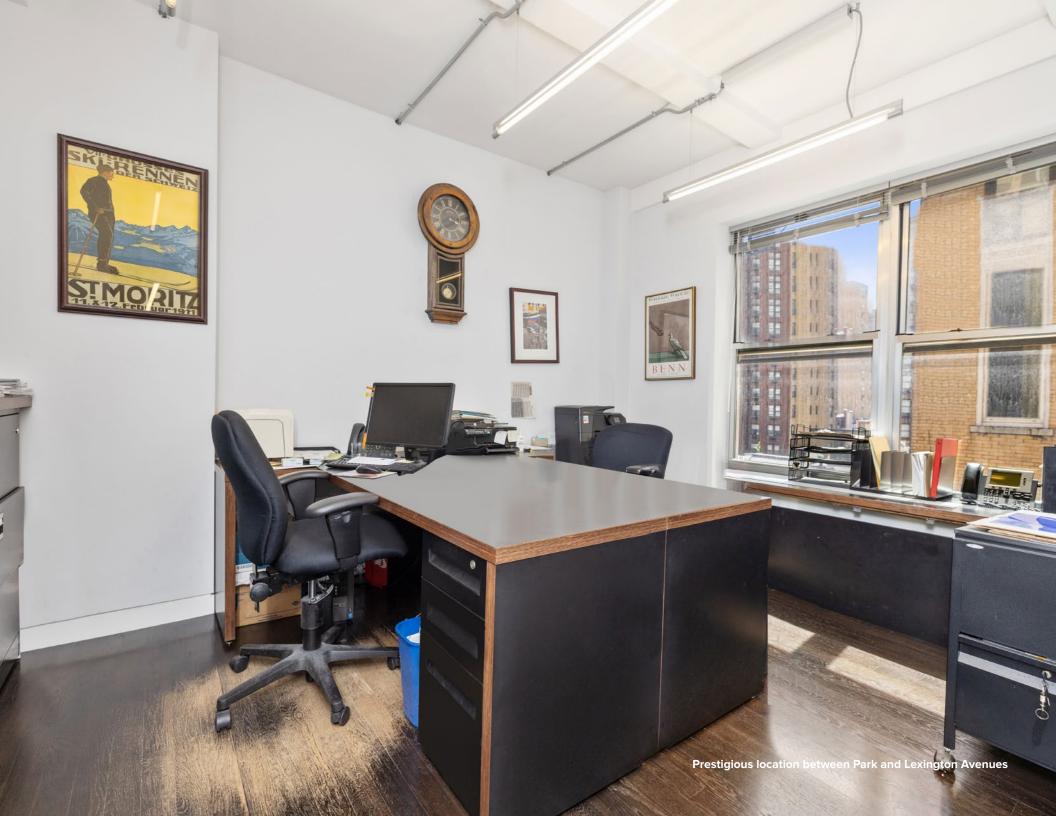

## Features:

- High-end plug-and-play office installation with six windowed offices
- Well designed reception area, pantry and two high-end bathrooms
- Natural light and views overlooking 40th Street and Park Avenue
- Newly renovated attended lobby, elevators and common corridors
- · Can be delivered fully furnished
- Ideal for financial firms, non-profits and medical users
- Prestigious location between Park and Lexington Avenues
- Steps from Grand Central Terminal