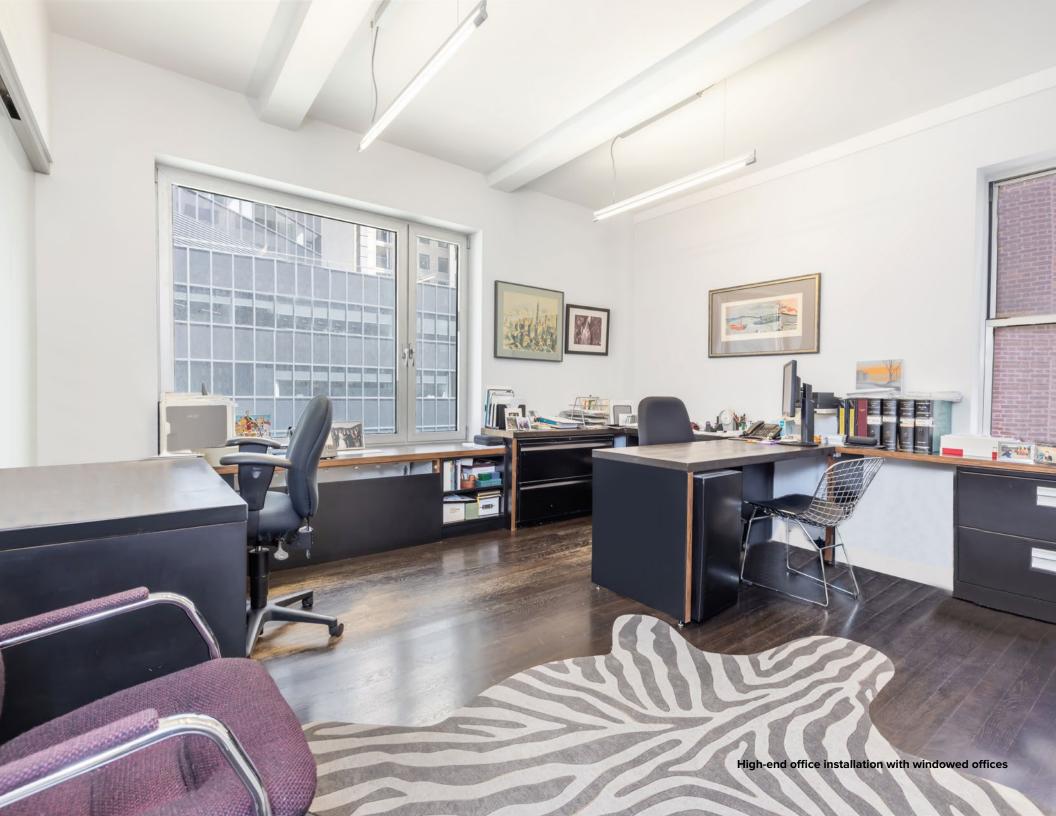

## Features:

- High-end plug-and-play office installation with six windowed offices
- Well designed reception area, pantry and two high-end bathrooms
- Natural light and views overlooking 40th Street and Park Avenue
- Newly renovated attended lobby, elevators and common corridors
- · Can be delivered fully furnished
- Ideal for financial firms, non-profits and medical users
- Prestigious location between Park and Lexington Avenues
- Steps from Grand Central Terminal