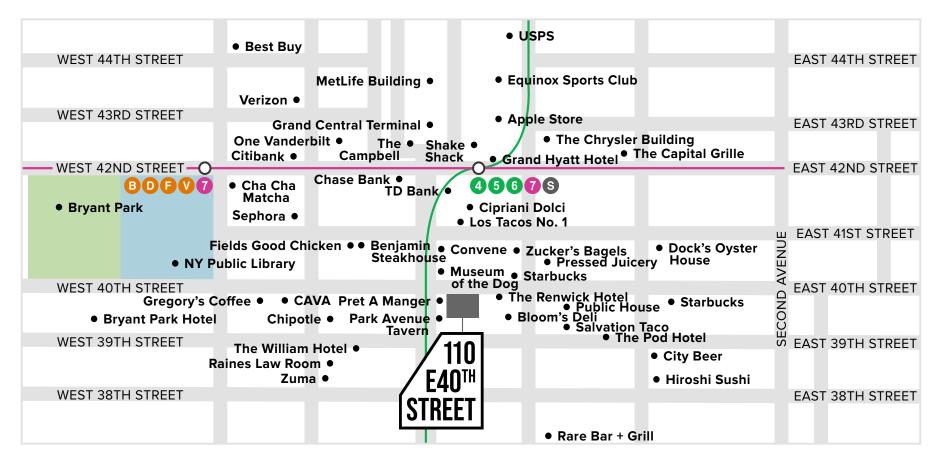

#### EAST 40TH STREET

All information supplied is from sources deemed reliable and is furnished subject to errors, omissions, modifications, removal of the listing from sale, and to any listing conditions, including the prices. Floor plan represents only an approximation of the size and perimeter of the Unit(s). Details, including but not limited to, partitions and furniture shown hereon, are for demonstration purposes only and do not reflect existing conditions, which likely vary from the conditions shown hereon. Any square footage dimensions set forth are estimates based on approximate rentable measurements.