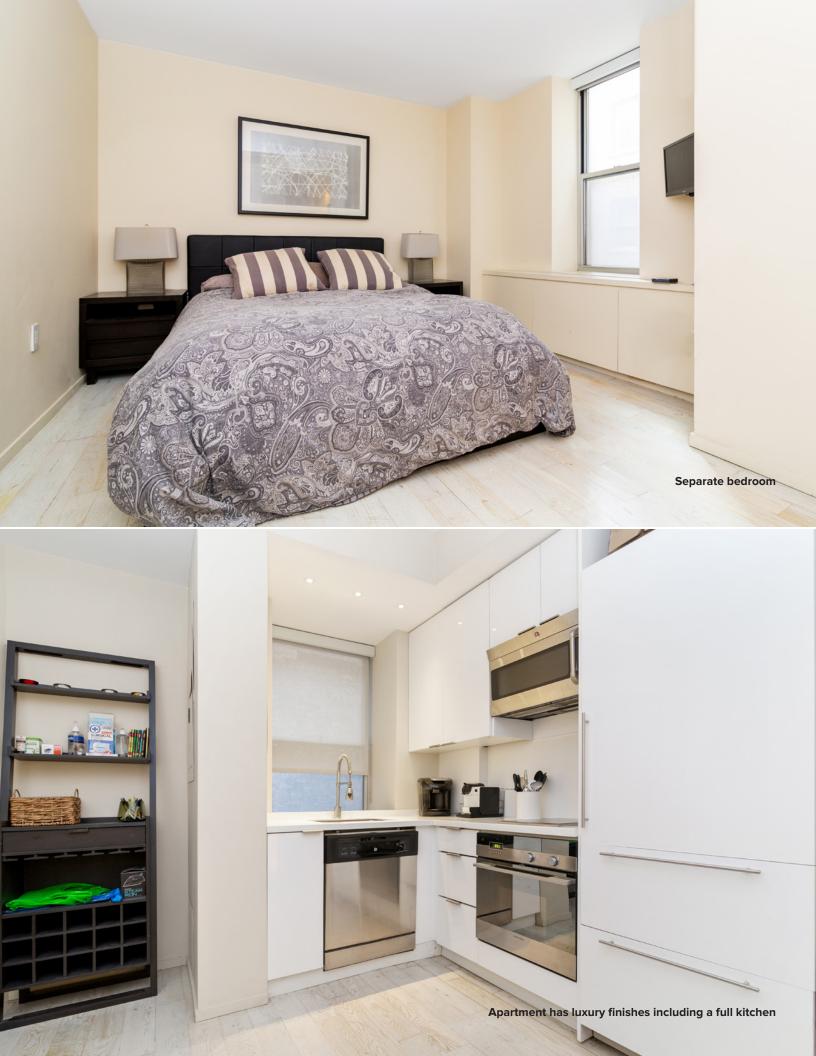

## Features:

- Prestigious location between Park and Lexington Avenues
- Steps from Grand Central Terminal
- Flooded with light and spectacular views overlooking 40th Street
  and Park Avenue
- High-end office installation with new windows, private bathrooms, and HVAC units
- Unit includes a 550 square foot legal residential apartment, making this a unique live/work opportunity
- Newly renovated attended lobby, elevators and common corridors