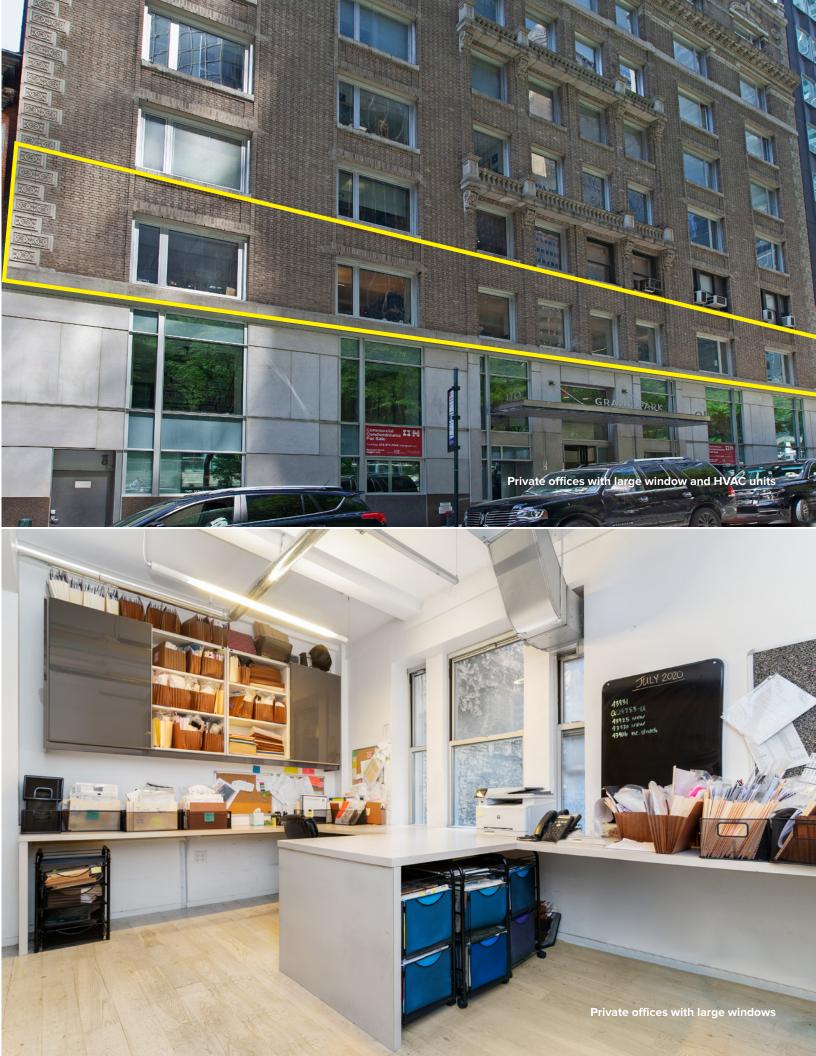

## Features:

- Prestigious location between Park and Lexington Avenues
- Steps from Grand Central Terminal
- Flooded with light and spectacular views overlooking 40th Street
  and Park Avenue
- High-end office installation with new windows, private bathrooms, and HVAC units
- Unit includes a 550 square foot legal residential apartment, making this a unique live/work opportunity
- Newly renovated attended lobby, elevators and common corridors