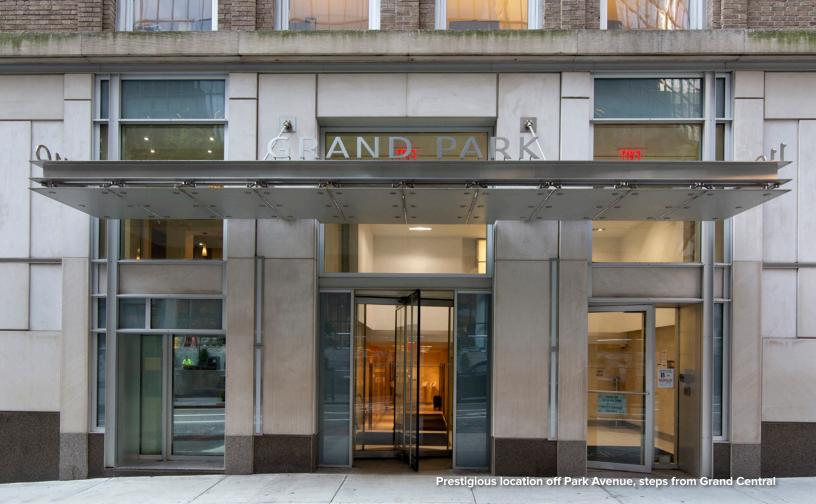

BETWEEN PARK & LEXINGTON AVENUES, NEW YORK, NY

GRAND CENTRAL/MIDTO

## Features:

- Prestigious location between Park and Lexington Avenues
- Steps from Grand Central Terminal
- Flooded with light and spectacular views overlooking 40th Street
  and Park Avenue
- High-end office installation with new windows, private bathrooms, and HVAC units
- Unit includes a 550 square foot legal residential apartment, making this a unique live/work opportunity
- Newly renovated attended lobby, elevators and common corridors