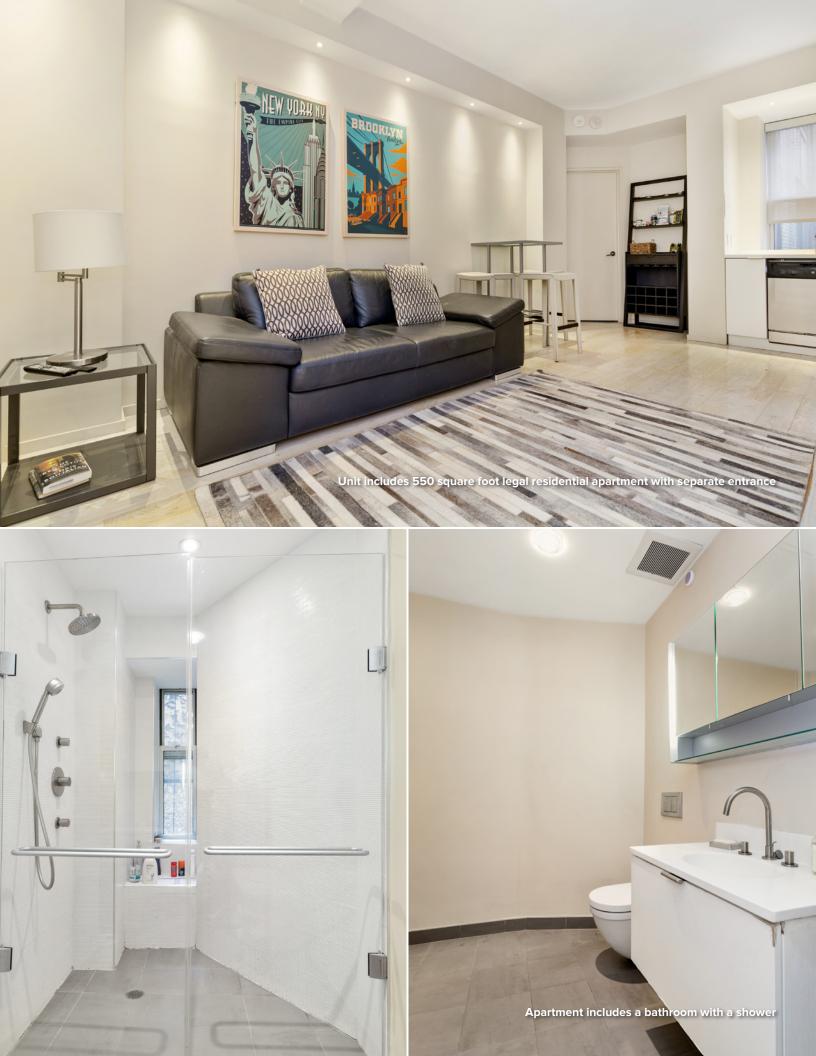

## Features:

- Prestigious location between Park and Lexington Avenues
- Steps from Grand Central Terminal
- Flooded with light and spectacular views overlooking 40th Street
  and Park Avenue
- High-end office installation with new windows, private bathrooms, and HVAC units
- Unit includes a 550 square foot legal residential apartment, making this a unique live/work opportunity
- Newly renovated attended lobby, elevators and common corridors