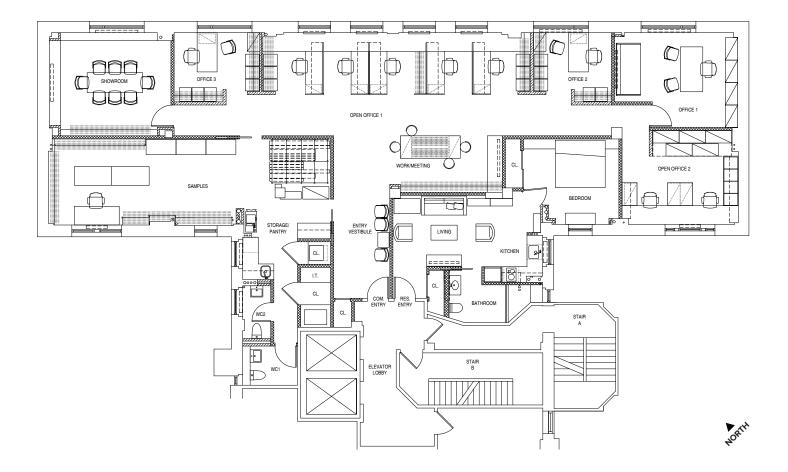

# OFFICE LIVE/WORK CONDOMINIUM FOR SALE

Available: Partial 3rd Floor: 6,033 RSF

Reduced Price: \$4,977,225 (\$825/RSF) \$3,770,625 (\$625/RSF)

Annual Common Charges: \$46,600 (\$7.72/RSF)

Annual Real Estate Taxes: \$44,670 (\$7.40/RSF)

All information supplied is from sources deemed reliable and is furnished subject to errors, omissions, modifications, removal of the listing from sale, and to any listing conditions, including the prices. Floor plan represents only an approximation of the size and perimeter of the Unit(s). Details, including but not limited to, partitions and furniture shown hereon, are for demonstration purposes only and do not reflect existing conditions, which likely vary from the conditions shown hereon. Any square footage dimensions set forth are estimates based on approximate rentable measurements.