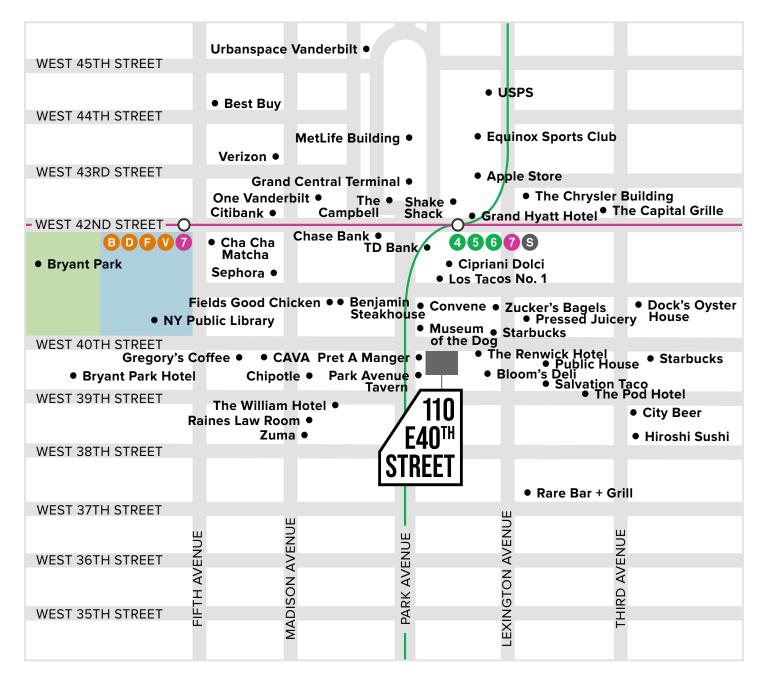

BETWEEN PARK & LEXINGTON AVENUES, NEW YORK, NY

GRAND CENTRAL/MIDTO

## Features:

- Prestigious location between Park and Lexington Avenues
- Steps from Grand Central Terminal
- Flooded with light and spectacular views overlooking 40th Street
  and Park Avenue
- High-end office installation with new windows, private bathrooms, and HVAC units
- Unit includes a 550 square foot legal residential apartment, making this a unique live/work opportunity
- Newly renovated attended lobby, elevators and common corridors