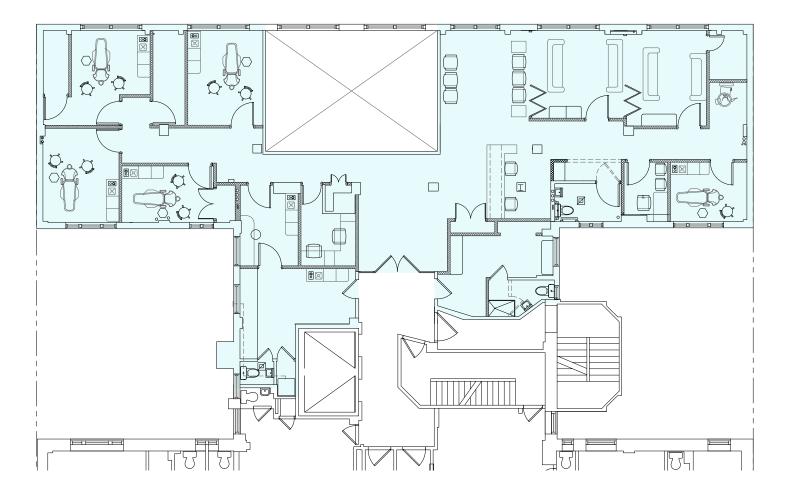

## **AVAILABLE:**

Partial 2nd Floor: 5,226 RSF

Asking Price:

\$7,930,000

**Estimated Annual Common Charges:** \$7.52/RSF

**Estimated Annual Real Estate Taxes:** \$9.14/RSF

NEW YORK. NY BETWEEN LEXINGTON & PARK AVENUES

 $\bigcirc$ 

Partial 2nd Floor 5,226 RSF