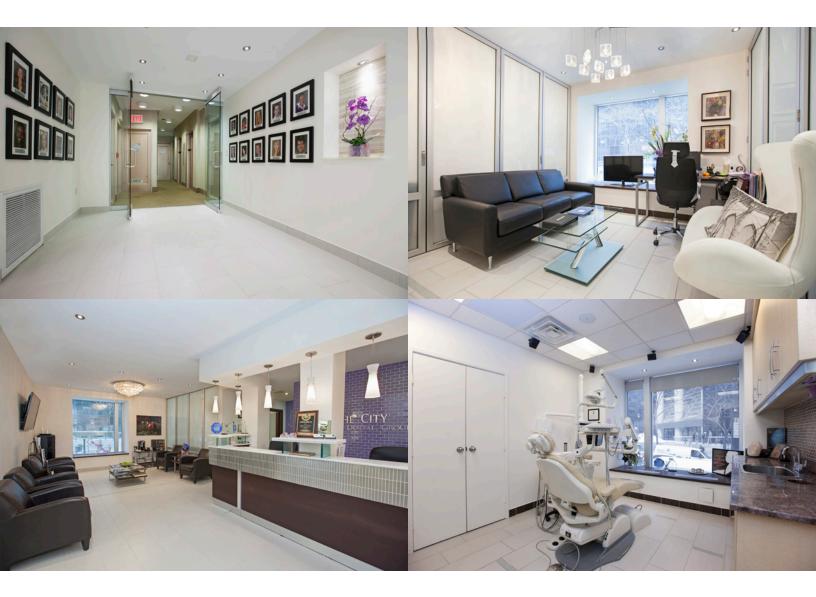

#### **UNIT HIGHLIGHTS:**

- High-end, pre-built installation
- Large picture windows facing north and windows into the light-filled courtyard
- Tremendous light and views